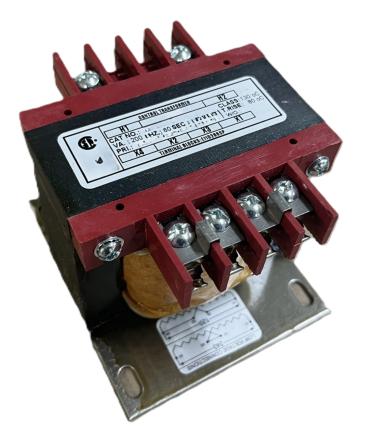

### \$174.72 CAD

Single Phase Control Transformer with a capacity of 200VA, transforming 600 Volts to 120/240 Volts

SKU: CS200J-K Categories: <u>Control Transformers</u>

#### SCHEMATIC/DIAGRAM AND DIMENSION PICTURES

Single Phase Control Transformer with a capacity of 200VA, transforming 600 Volts to 120/240 Volts

**OFFICIAL QUOTE** 

#### **PRODUCT SPECIFICATIONS**

| Weight                     | 8 lbs                                                                                                 |
|----------------------------|-------------------------------------------------------------------------------------------------------|
| Phases                     | 1                                                                                                     |
| Connection                 | <u>1Ph-CT-SD-SD</u>                                                                                   |
| Primary Voltage            | <u>600</u>                                                                                            |
| Primary Max Current        | <u>0.33A</u>                                                                                          |
| Primary Markings           | <u>H1-H2</u>                                                                                          |
| Primary Terminals          | <u>Terminals</u>                                                                                      |
| Secondary Voltage          | <u>120/240</u>                                                                                        |
| Secondary Max Current      | <u>1.67A</u>                                                                                          |
| Secondary Markings         | <u>X1-X2-X3-X4</u>                                                                                    |
| Secondary Terminals        | <u>Terminals</u>                                                                                      |
| Primary Taps               | N/A                                                                                                   |
| Conductor Material         | <u>Copper</u>                                                                                         |
| Temperatue Rise            | <u>80°C</u>                                                                                           |
| Insuation Class            | <u>130°C (Class B)</u>                                                                                |
| BIL (Insulation) Level     | <u>10kV</u>                                                                                           |
| Efficiency (@35% Load) %   | <u>N/A</u>                                                                                            |
| Impedance Range            | <u>5.0 – 7.0%</u>                                                                                     |
| Sound (db)                 | <u>40</u>                                                                                             |
| Enclosure Type             | Core & Coil                                                                                           |
| Enclosure Size             | See Core & Coil Chart                                                                                 |
| Finish/Colour              | N/A                                                                                                   |
| Standards & Certifications | <u>CSA Certified File No. LR34493, UL Listed File No. E110286, ISO 9001:2015</u><br><u>Registered</u> |