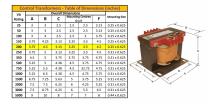

#### SCHEMATIC/DIAGRAM AND DIMENSION PICTURES

Single Phase Control Transformer with a capacity of 200VA, transforming 600 Volts to 120/240 Volts

**OFFICIAL QUOTE** 

#### **PRODUCT SPECIFICATIONS**

| Weight                     | 8 lbs                                                                                                 |
|----------------------------|-------------------------------------------------------------------------------------------------------|
| Phases                     | 1                                                                                                     |
| Connection                 | <u>1Ph-CT-SD-SD</u>                                                                                   |
| Primary Voltage            | <u>600</u>                                                                                            |
| Primary Max Current        | <u>0.33A</u>                                                                                          |
| Primary Markings           | <u>H1-H2</u>                                                                                          |
| Primary Terminals          | <u>Terminals</u>                                                                                      |
| Secondary Voltage          | <u>120/240</u>                                                                                        |
| Secondary Max Current      | <u>1.67A</u>                                                                                          |
| Secondary Markings         | <u>X1-X2-X3-X4</u>                                                                                    |
| Secondary Terminals        | <u>Terminals</u>                                                                                      |
| Primary Taps               | N/A                                                                                                   |
| Conductor Material         | <u>Copper</u>                                                                                         |
| Temperatue Rise            | <u>80°C</u>                                                                                           |
| Insuation Class            | <u>130°C (Class B)</u>                                                                                |
| BIL (Insulation) Level     | <u>10kV</u>                                                                                           |
| Efficiency (@35% Load) %   | <u>N/A</u>                                                                                            |
| Impedance Range            | <u>5.0 – 7.0%</u>                                                                                     |
| Sound (db)                 | <u>40</u>                                                                                             |
| Enclosure Type             | Core & Coil                                                                                           |
| Enclosure Size             | See Core & Coil Chart                                                                                 |
| Finish/Colour              | N/A                                                                                                   |
| Standards & Certifications | <u>CSA Certified File No. LR34493, UL Listed File No. E110286, ISO 9001:2015</u><br><u>Registered</u> |