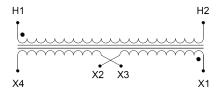

#### SCHEMATIC/DIAGRAM AND DIMENSION PICTURES

Single Phase Control Transformer with a capacity of 200VA, transforming 600 Volts to 120/240 Volts

**OFFICIAL QUOTE** 

#### **PRODUCT SPECIFICATIONS**

| Weight                     | 8 lbs                                                                                                 |
|----------------------------|-------------------------------------------------------------------------------------------------------|
| Phases                     | 1                                                                                                     |
| Connection                 | <u>1Ph-CT-SD-SD</u>                                                                                   |
| Primary Voltage            | <u>600</u>                                                                                            |
| Primary Max Current        | <u>0.33A</u>                                                                                          |
| Primary Markings           | <u>H1-H2</u>                                                                                          |
| Primary Terminals          | <u>Terminals</u>                                                                                      |
| Secondary Voltage          | <u>120/240</u>                                                                                        |
| Secondary Max Current      | <u>1.67A</u>                                                                                          |
| Secondary Markings         | <u>X1-X2-X3-X4</u>                                                                                    |
| Secondary Terminals        | <u>Terminals</u>                                                                                      |
| Primary Taps               | N/A                                                                                                   |
| Conductor Material         | <u>Copper</u>                                                                                         |
| Temperatue Rise            | <u>80°C</u>                                                                                           |
| Insuation Class            | <u>130°C (Class B)</u>                                                                                |
| BIL (Insulation) Level     | <u>10kV</u>                                                                                           |
| Efficiency (@35% Load) %   | <u>N/A</u>                                                                                            |
| Impedance Range            | <u>5.0 – 7.0%</u>                                                                                     |
| Sound (db)                 | <u>40</u>                                                                                             |
| Enclosure Type             | Core & Coil                                                                                           |
| Enclosure Size             | See Core & Coil Chart                                                                                 |
| Finish/Colour              | N/A                                                                                                   |
| Standards & Certifications | <u>CSA Certified File No. LR34493, UL Listed File No. E110286, ISO 9001:2015</u><br><u>Registered</u> |