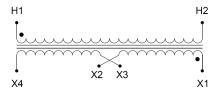

#### **SCHEMATIC/DIAGRAM AND DIMENSION PICTURES**

Single Phase Control Transformer with a capacity of 200VA, transforming 600 Volts to 120/240 Volts

## **PRODUCT SPECIFICATIONS**

| Weight                     | 8 lbs                                                                                |
|----------------------------|--------------------------------------------------------------------------------------|
| Phases                     | 1                                                                                    |
| Connection                 | 1Ph-CT-SD-SD                                                                         |
| Primary Voltage            | 600                                                                                  |
| Primary Max Current        | 0.33A                                                                                |
| Primary Markings           | H1-H2                                                                                |
| Primary Terminals          | <u>Terminals</u>                                                                     |
| Secondary Voltage          | 120/240                                                                              |
| Secondary Max Current      | 1.67A                                                                                |
| Secondary Markings         | <u>X1-X2-X3-X4</u>                                                                   |
| Secondary Terminals        | <u>Terminals</u>                                                                     |
| Primary Taps               | N/A                                                                                  |
| Conductor Material         | <u>Copper</u>                                                                        |
| Temperatue Rise            | 80°C                                                                                 |
| Insuation Class            | 130°C (Class B)                                                                      |
| BIL (Insulation) Level     | <u>10kV</u>                                                                          |
| Efficiency (@35% Load) %   | N/A                                                                                  |
| Impedance Range            | <u>5.0 – 7.0%</u>                                                                    |
| Sound (db)                 | 40                                                                                   |
| Enclosure Type             | Core & Coil                                                                          |
| Enclosure Size             | See Core & Coil Chart                                                                |
| Finish/Colour              | N/A                                                                                  |
| Standards & Certifications | CSA Certified File No. LR34493, UL Listed File No. E110286, ISO 9001:2015 Registered |