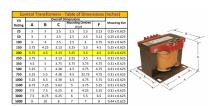

#### **SCHEMATIC/DIAGRAM AND DIMENSION PICTURES**

Single Phase Control Transformer with a capacity of 200VA, transforming 600 Volts to 120/240 Volts

## **PRODUCT SPECIFICATIONS**

| Weight                     | 8 lbs                                                                                |
|----------------------------|--------------------------------------------------------------------------------------|
| Phases                     | 1                                                                                    |
| Connection                 | 1Ph-CT-SD-SD                                                                         |
| Primary Voltage            | 600                                                                                  |
| Primary Max Current        | 0.33A                                                                                |
| Primary Markings           | H1-H2                                                                                |
| Primary Terminals          | <u>Terminals</u>                                                                     |
| Secondary Voltage          | 120/240                                                                              |
| Secondary Max Current      | 1.67A                                                                                |
| Secondary Markings         | <u>X1-X2-X3-X4</u>                                                                   |
| Secondary Terminals        | <u>Terminals</u>                                                                     |
| Primary Taps               | N/A                                                                                  |
| Conductor Material         | <u>Copper</u>                                                                        |
| Temperatue Rise            | 80°C                                                                                 |
| Insuation Class            | 130°C (Class B)                                                                      |
| BIL (Insulation) Level     | <u>10kV</u>                                                                          |
| Efficiency (@35% Load) %   | N/A                                                                                  |
| Impedance Range            | <u>5.0 – 7.0%</u>                                                                    |
| Sound (db)                 | 40                                                                                   |
| Enclosure Type             | Core & Coil                                                                          |
| Enclosure Size             | See Core & Coil Chart                                                                |
| Finish/Colour              | N/A                                                                                  |
| Standards & Certifications | CSA Certified File No. LR34493, UL Listed File No. E110286, ISO 9001:2015 Registered |