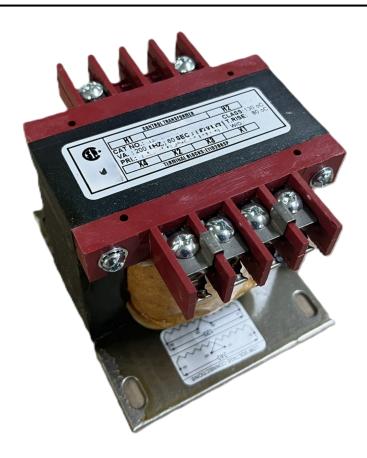

# 200VA 600 VOLTS TO 120/240 VOLTS SINGLE PHASE CONTROL TRANSFORMER

\$174.72 CAD

Single Phase Control Transformer with a capacity of 200VA, transforming 600 Volts to 120/240 Volts

**SKU:** CS200J-K

**Categories:** Control Transformers

## **PRODUCT SPECIFICATIONS**

| Weight                     | 8 lbs                                                                                |
|----------------------------|--------------------------------------------------------------------------------------|
| Phases                     | 1                                                                                    |
| Connection                 | 1Ph-CT-SD-SD                                                                         |
| Primary Voltage            | 600                                                                                  |
| Primary Max Current        | 0.33A                                                                                |
| Primary Markings           | H1-H2                                                                                |
| Primary Terminals          | <u>Terminals</u>                                                                     |
| Secondary Voltage          | 120/240                                                                              |
| Secondary Max Current      | 1.67A                                                                                |
| Secondary Markings         | <u>X1-X2-X3-X4</u>                                                                   |
| Secondary Terminals        | <u>Terminals</u>                                                                     |
| Primary Taps               | N/A                                                                                  |
| Conductor Material         | <u>Copper</u>                                                                        |
| Temperatue Rise            | 80°C                                                                                 |
| Insuation Class            | 130°C (Class B)                                                                      |
| BIL (Insulation) Level     | <u>10kV</u>                                                                          |
| Efficiency (@35% Load) %   | N/A                                                                                  |
| Impedance Range            | <u>5.0 – 7.0%</u>                                                                    |
| Sound (db)                 | 40                                                                                   |
| Enclosure Type             | Core & Coil                                                                          |
| Enclosure Size             | See Core & Coil Chart                                                                |
| Finish/Colour              | N/A                                                                                  |
| Standards & Certifications | CSA Certified File No. LR34493, UL Listed File No. E110286, ISO 9001:2015 Registered |