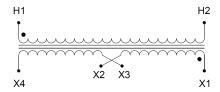

#### **SCHEMATIC/DIAGRAM AND DIMENSION PICTURES**

Single Phase Control Transformer with a capacity of 200VA, transforming 600 Volts to 120/240 Volts

## **PRODUCT SPECIFICATIONS**

| Weight                     | 8 lbs                                                                                |
|----------------------------|--------------------------------------------------------------------------------------|
| Phases                     | 1                                                                                    |
| Connection                 | 1Ph-CT-SD-SD                                                                         |
| Primary Voltage            | 600                                                                                  |
| Primary Max Current        | 0.33A                                                                                |
| Primary Markings           | H1-H2                                                                                |
| Primary Terminals          | <u>Terminals</u>                                                                     |
| Secondary Voltage          | 120/240                                                                              |
| Secondary Max Current      | 1.67A                                                                                |
| Secondary Markings         | <u>X1-X2-X3-X4</u>                                                                   |
| Secondary Terminals        | <u>Terminals</u>                                                                     |
| Primary Taps               | N/A                                                                                  |
| Conductor Material         | <u>Copper</u>                                                                        |
| Temperatue Rise            | 80°C                                                                                 |
| Insuation Class            | 130°C (Class B)                                                                      |
| BIL (Insulation) Level     | <u>10kV</u>                                                                          |
| Efficiency (@35% Load) %   | N/A                                                                                  |
| Impedance Range            | <u>5.0 – 7.0%</u>                                                                    |
| Sound (db)                 | 40                                                                                   |
| Enclosure Type             | Core & Coil                                                                          |
| Enclosure Size             | See Core & Coil Chart                                                                |
| Finish/Colour              | N/A                                                                                  |
| Standards & Certifications | CSA Certified File No. LR34493, UL Listed File No. E110286, ISO 9001:2015 Registered |