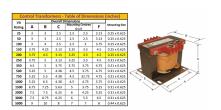

#### **SCHEMATIC/DIAGRAM AND DIMENSION PICTURES**

Single Phase Control Transformer with a capacity of 200VA, transforming 600 Volts to 120/240 Volts