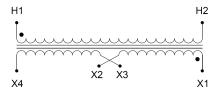

#### **SCHEMATIC/DIAGRAM AND DIMENSION PICTURES**

Single Phase Control Transformer with a capacity of 200VA, transforming 600 Volts to 12/24 Volts

### **PRODUCT SPECIFICATIONS**

| Weight                     | 8 lbs                                                                                |
|----------------------------|--------------------------------------------------------------------------------------|
| Phases                     | 1                                                                                    |
| Connection                 | 1Ph-CT-SD-SD                                                                         |
| Primary Voltage            | 600                                                                                  |
| Primary Max Current        | <u>0.33A</u>                                                                         |
| Primary Markings           | H1-H2                                                                                |
| Primary Terminals          | <u>Terminals</u>                                                                     |
| Secondary Voltage          | 12/24                                                                                |
| Secondary Max Current      | 16.67A                                                                               |
| Secondary Markings         | <u>X1-X2-X3-X4</u>                                                                   |
| Secondary Terminals        | Terminals                                                                            |
| Primary Taps               | N/A                                                                                  |
| Conductor Material         | Copper                                                                               |
| Temperatue Rise            | 80°C                                                                                 |
| Insuation Class            | 130°C (Class B)                                                                      |
| BIL (Insulation) Level     | <u>10kV</u>                                                                          |
| Efficiency (@35% Load) %   | N/A                                                                                  |
| Impedance Range            | <u>5.0 - 7.0%</u>                                                                    |
| Sound (db)                 | 40                                                                                   |
| Enclosure Type             | Core & Coil                                                                          |
| Enclosure Size             | See Core & Coil Chart                                                                |
| Finish/Colour              | N/A                                                                                  |
| Standards & Certifications | CSA Certified File No. LR34493, UL Listed File No. E110286, ISO 9001:2015 Registered |