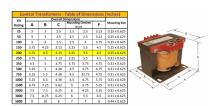

#### **SCHEMATIC/DIAGRAM AND DIMENSION PICTURES**

Single Phase Control Transformer with a capacity of 200VA, transforming 600 Volts to 12/24 Volts

### **PRODUCT SPECIFICATIONS**

| Weight                     | 8 lbs                                                                                |
|----------------------------|--------------------------------------------------------------------------------------|
| Phases                     | 1                                                                                    |
| Connection                 | 1Ph-CT-SD-SD                                                                         |
| Primary Voltage            | 600                                                                                  |
| Primary Max Current        | <u>0.33A</u>                                                                         |
| Primary Markings           | H1-H2                                                                                |
| Primary Terminals          | <u>Terminals</u>                                                                     |
| Secondary Voltage          | 12/24                                                                                |
| Secondary Max Current      | 16.67A                                                                               |
| Secondary Markings         | <u>X1-X2-X3-X4</u>                                                                   |
| Secondary Terminals        | Terminals                                                                            |
| Primary Taps               | N/A                                                                                  |
| Conductor Material         | Copper                                                                               |
| Temperatue Rise            | 80°C                                                                                 |
| Insuation Class            | 130°C (Class B)                                                                      |
| BIL (Insulation) Level     | <u>10kV</u>                                                                          |
| Efficiency (@35% Load) %   | N/A                                                                                  |
| Impedance Range            | <u>5.0 - 7.0%</u>                                                                    |
| Sound (db)                 | 40                                                                                   |
| Enclosure Type             | Core & Coil                                                                          |
| Enclosure Size             | See Core & Coil Chart                                                                |
| Finish/Colour              | N/A                                                                                  |
| Standards & Certifications | CSA Certified File No. LR34493, UL Listed File No. E110286, ISO 9001:2015 Registered |