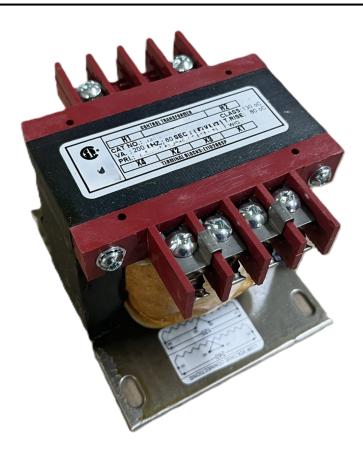

# 200VA 600 VOLTS TO 12/24 VOLTS SINGLE PHASE CONTROL TRANSFORMER

\$127.55 USD

Single Phase Control Transformer with a capacity of 200VA, transforming 600 Volts to 12/24 Volts

SKU: CS200H-Z

**Categories:** Control Transformers

### **PRODUCT SPECIFICATIONS**

| Weight                     | 8 lbs                                                                                |
|----------------------------|--------------------------------------------------------------------------------------|
| Phases                     | 1                                                                                    |
| Connection                 | 1Ph-CT-SD-SD                                                                         |
| Primary Voltage            | 600                                                                                  |
| Primary Max Current        | <u>0.33A</u>                                                                         |
| Primary Markings           | H1-H2                                                                                |
| Primary Terminals          | <u>Terminals</u>                                                                     |
| Secondary Voltage          | 12/24                                                                                |
| Secondary Max Current      | 16.67A                                                                               |
| Secondary Markings         | <u>X1-X2-X3-X4</u>                                                                   |
| Secondary Terminals        | Terminals                                                                            |
| Primary Taps               | N/A                                                                                  |
| Conductor Material         | Copper                                                                               |
| Temperatue Rise            | 80°C                                                                                 |
| Insuation Class            | 130°C (Class B)                                                                      |
| BIL (Insulation) Level     | <u>10kV</u>                                                                          |
| Efficiency (@35% Load) %   | N/A                                                                                  |
| Impedance Range            | <u>5.0 - 7.0%</u>                                                                    |
| Sound (db)                 | 40                                                                                   |
| Enclosure Type             | Core & Coil                                                                          |
| Enclosure Size             | See Core & Coil Chart                                                                |
| Finish/Colour              | N/A                                                                                  |
| Standards & Certifications | CSA Certified File No. LR34493, UL Listed File No. E110286, ISO 9001:2015 Registered |