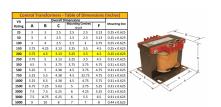

#### **SCHEMATIC/DIAGRAM AND DIMENSION PICTURES**

Single Phase Control Transformer with a capacity of 200VA, transforming 600 Volts to 12/24 Volts

## **PRODUCT SPECIFICATIONS**

| PRODUCT SPECIFICATIONS     |                                                                                      |
|----------------------------|--------------------------------------------------------------------------------------|
| Weight                     | 8 lbs                                                                                |
| Phases                     | 1                                                                                    |
| Connection                 | 1Ph-CT-SD-SD                                                                         |
| Primary Voltage            | 600                                                                                  |
| Primary Max Current        | 0.33A                                                                                |
| Primary Markings           | H1-H2                                                                                |
| Primary Terminals          | <u>Terminals</u>                                                                     |
| Secondary Voltage          | 12/24                                                                                |
| Secondary Max Current      | 16.67A                                                                               |
| Secondary Markings         | <u>X1-X2-X3-X4</u>                                                                   |
| Secondary Terminals        | <u>Terminals</u>                                                                     |
| Primary Taps               | N/A                                                                                  |
| Conductor Material         | <u>Copper</u>                                                                        |
| Temperatue Rise            | 80°C                                                                                 |
| Insuation Class            | 130°C (Class B)                                                                      |
| BIL (Insulation) Level     | <u>10kV</u>                                                                          |
| Efficiency (@35% Load) %   | N/A                                                                                  |
| Impedance Range            | <u>5.0 – 7.0%</u>                                                                    |
| Sound (db)                 | 40                                                                                   |
| Enclosure Type             | Core & Coil                                                                          |
| Enclosure Size             | See Core & Coil Chart                                                                |
| Finish/Colour              | N/A                                                                                  |
| Standards & Certifications | CSA Certified File No. LR34493, UL Listed File No. E110286, ISO 9001:2015 Registered |