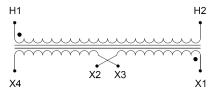

#### **SCHEMATIC/DIAGRAM AND DIMENSION PICTURES**

Single Phase Control Transformer with a capacity of 200VA, transforming 600 Volts to 12/24 Volts

## **PRODUCT SPECIFICATIONS**

| PRODUCT SPECIFICATIONS     |                                                                                      |
|----------------------------|--------------------------------------------------------------------------------------|
| Weight                     | 8 lbs                                                                                |
| Phases                     | 1                                                                                    |
| Connection                 | 1Ph-CT-SD-SD                                                                         |
| Primary Voltage            | 600                                                                                  |
| Primary Max Current        | 0.33A                                                                                |
| Primary Markings           | H1-H2                                                                                |
| Primary Terminals          | <u>Terminals</u>                                                                     |
| Secondary Voltage          | 12/24                                                                                |
| Secondary Max Current      | 16.67A                                                                               |
| Secondary Markings         | <u>X1-X2-X3-X4</u>                                                                   |
| Secondary Terminals        | <u>Terminals</u>                                                                     |
| Primary Taps               | N/A                                                                                  |
| Conductor Material         | <u>Copper</u>                                                                        |
| Temperatue Rise            | 80°C                                                                                 |
| Insuation Class            | 130°C (Class B)                                                                      |
| BIL (Insulation) Level     | <u>10kV</u>                                                                          |
| Efficiency (@35% Load) %   | N/A                                                                                  |
| Impedance Range            | <u>5.0 – 7.0%</u>                                                                    |
| Sound (db)                 | 40                                                                                   |
| Enclosure Type             | Core & Coil                                                                          |
| Enclosure Size             | See Core & Coil Chart                                                                |
| Finish/Colour              | N/A                                                                                  |
| Standards & Certifications | CSA Certified File No. LR34493, UL Listed File No. E110286, ISO 9001:2015 Registered |