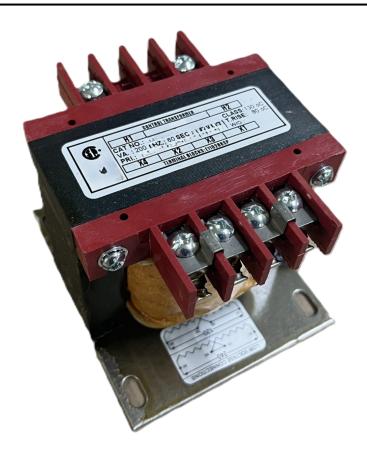

# 200VA 600 VOLTS TO 12/24 VOLTS SINGLE PHASE CONTROL TRANSFORMER

\$174.72 CAD

Single Phase Control Transformer with a capacity of 200VA, transforming 600 Volts to 12/24 Volts

SKU: CS200H-Z

**Categories:** Control Transformers

#### **SCHEMATIC/DIAGRAM AND DIMENSION PICTURES**

Single Phase Control Transformer with a capacity of 200VA, transforming 600 Volts to 12/24 Volts