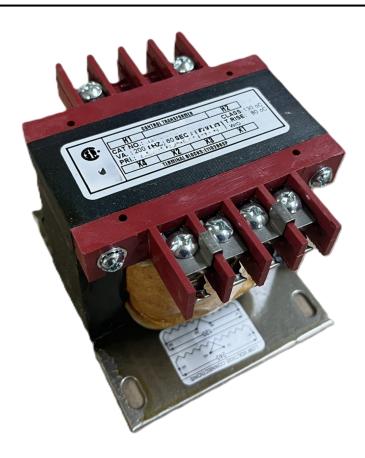

## 200VA 600 VOLTS TO 12/24 VOLTS SINGLE PHASE CONTROL TRANSFORMER

# 200VA 600 VOLTS TO 12/24 VOLTS SINGLE PHASE CONTROL TRANSFORMER

\$174.72 CAD

Single Phase Control Transformer with a capacity of 200VA, transforming 600 Volts to 12/24 Volts

SKU: CS200H-Z

**Categories:** Control Transformers

## **PRODUCT SPECIFICATIONS**

| PRODUCT SPECIFICATIONS     |                                                                                      |
|----------------------------|--------------------------------------------------------------------------------------|
| Weight                     | 8 lbs                                                                                |
| Phases                     | 1                                                                                    |
| Connection                 | 1Ph-CT-SD-SD                                                                         |
| Primary Voltage            | 600                                                                                  |
| Primary Max Current        | 0.33A                                                                                |
| Primary Markings           | H1-H2                                                                                |
| Primary Terminals          | <u>Terminals</u>                                                                     |
| Secondary Voltage          | 12/24                                                                                |
| Secondary Max Current      | 16.67A                                                                               |
| Secondary Markings         | <u>X1-X2-X3-X4</u>                                                                   |
| Secondary Terminals        | <u>Terminals</u>                                                                     |
| Primary Taps               | N/A                                                                                  |
| Conductor Material         | <u>Copper</u>                                                                        |
| Temperatue Rise            | 80°C                                                                                 |
| Insuation Class            | 130°C (Class B)                                                                      |
| BIL (Insulation) Level     | <u>10kV</u>                                                                          |
| Efficiency (@35% Load) %   | N/A                                                                                  |
| Impedance Range            | <u>5.0 – 7.0%</u>                                                                    |
| Sound (db)                 | 40                                                                                   |
| Enclosure Type             | Core & Coil                                                                          |
| Enclosure Size             | See Core & Coil Chart                                                                |
| Finish/Colour              | N/A                                                                                  |
| Standards & Certifications | CSA Certified File No. LR34493, UL Listed File No. E110286, ISO 9001:2015 Registered |