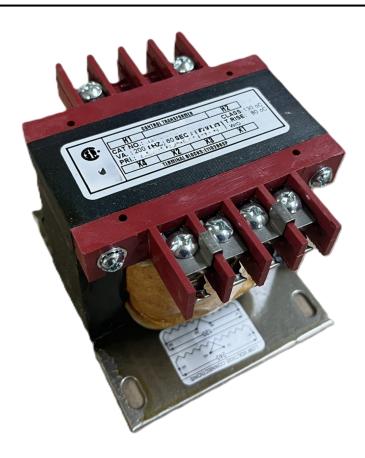

# 200VA 600 VOLTS TO 12/24 VOLTS SINGLE PHASE CONTROL TRANSFORMER

\$174.72 CAD

Single Phase Control Transformer with a capacity of 200VA, transforming 600 Volts to 12/24 Volts

SKU: CS200H-Z

**Categories:** Control Transformers

## **PRODUCT SPECIFICATIONS**

| PRODUCT SPECIFICATIONS     |                                                                                      |
|----------------------------|--------------------------------------------------------------------------------------|
| Weight                     | 8 lbs                                                                                |
| Phases                     | 1                                                                                    |
| Connection                 | 1Ph-CT-SD-SD                                                                         |
| Primary Voltage            | 600                                                                                  |
| Primary Max Current        | 0.33A                                                                                |
| Primary Markings           | H1-H2                                                                                |
| Primary Terminals          | <u>Terminals</u>                                                                     |
| Secondary Voltage          | 12/24                                                                                |
| Secondary Max Current      | 16.67A                                                                               |
| Secondary Markings         | <u>X1-X2-X3-X4</u>                                                                   |
| Secondary Terminals        | <u>Terminals</u>                                                                     |
| Primary Taps               | N/A                                                                                  |
| Conductor Material         | <u>Copper</u>                                                                        |
| Temperatue Rise            | 80°C                                                                                 |
| Insuation Class            | 130°C (Class B)                                                                      |
| BIL (Insulation) Level     | <u>10kV</u>                                                                          |
| Efficiency (@35% Load) %   | N/A                                                                                  |
| Impedance Range            | <u>5.0 – 7.0%</u>                                                                    |
| Sound (db)                 | 40                                                                                   |
| Enclosure Type             | Core & Coil                                                                          |
| Enclosure Size             | See Core & Coil Chart                                                                |
| Finish/Colour              | N/A                                                                                  |
| Standards & Certifications | CSA Certified File No. LR34493, UL Listed File No. E110286, ISO 9001:2015 Registered |