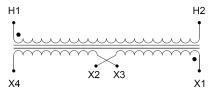

#### **SCHEMATIC/DIAGRAM AND DIMENSION PICTURES**

Single Phase Control Transformer with a capacity of 200VA, transforming 600 Volts to 12/24 Volts

## **PRODUCT SPECIFICATIONS**

| PRODUCT SPECIFICATIONS     |                                                                                      |
|----------------------------|--------------------------------------------------------------------------------------|
| Weight                     | 8 lbs                                                                                |
| Phases                     | 1                                                                                    |
| Connection                 | 1Ph-CT-SD-SD                                                                         |
| Primary Voltage            | 600                                                                                  |
| Primary Max Current        | 0.33A                                                                                |
| Primary Markings           | H1-H2                                                                                |
| Primary Terminals          | <u>Terminals</u>                                                                     |
| Secondary Voltage          | 12/24                                                                                |
| Secondary Max Current      | 16.67A                                                                               |
| Secondary Markings         | <u>X1-X2-X3-X4</u>                                                                   |
| Secondary Terminals        | <u>Terminals</u>                                                                     |
| Primary Taps               | N/A                                                                                  |
| Conductor Material         | <u>Copper</u>                                                                        |
| Temperatue Rise            | 80°C                                                                                 |
| Insuation Class            | 130°C (Class B)                                                                      |
| BIL (Insulation) Level     | <u>10kV</u>                                                                          |
| Efficiency (@35% Load) %   | N/A                                                                                  |
| Impedance Range            | <u>5.0 – 7.0%</u>                                                                    |
| Sound (db)                 | 40                                                                                   |
| Enclosure Type             | Core & Coil                                                                          |
| Enclosure Size             | See Core & Coil Chart                                                                |
| Finish/Colour              | N/A                                                                                  |
| Standards & Certifications | CSA Certified File No. LR34493, UL Listed File No. E110286, ISO 9001:2015 Registered |