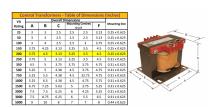

#### **SCHEMATIC/DIAGRAM AND DIMENSION PICTURES**

Single Phase Control Transformer with a capacity of 200VA, transforming 600 Volts to 12/24 Volts

## **PRODUCT SPECIFICATIONS**

| PRODUCT SPECIFICATIONS     |                                                                                      |
|----------------------------|--------------------------------------------------------------------------------------|
| Weight                     | 8 lbs                                                                                |
| Phases                     | 1                                                                                    |
| Connection                 | 1Ph-CT-SD-SD                                                                         |
| Primary Voltage            | 600                                                                                  |
| Primary Max Current        | 0.33A                                                                                |
| Primary Markings           | H1-H2                                                                                |
| Primary Terminals          | <u>Terminals</u>                                                                     |
| Secondary Voltage          | 12/24                                                                                |
| Secondary Max Current      | 16.67A                                                                               |
| Secondary Markings         | <u>X1-X2-X3-X4</u>                                                                   |
| Secondary Terminals        | <u>Terminals</u>                                                                     |
| Primary Taps               | N/A                                                                                  |
| Conductor Material         | <u>Copper</u>                                                                        |
| Temperatue Rise            | 80°C                                                                                 |
| Insuation Class            | 130°C (Class B)                                                                      |
| BIL (Insulation) Level     | <u>10kV</u>                                                                          |
| Efficiency (@35% Load) %   | N/A                                                                                  |
| Impedance Range            | <u>5.0 – 7.0%</u>                                                                    |
| Sound (db)                 | 40                                                                                   |
| Enclosure Type             | Core & Coil                                                                          |
| Enclosure Size             | See Core & Coil Chart                                                                |
| Finish/Colour              | N/A                                                                                  |
| Standards & Certifications | CSA Certified File No. LR34493, UL Listed File No. E110286, ISO 9001:2015 Registered |