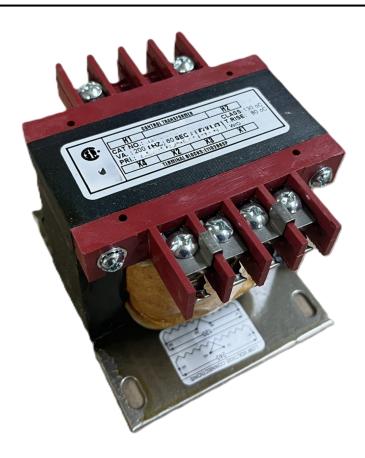

# 200VA 600 VOLTS TO 12/24 VOLTS SINGLE PHASE CONTROL TRANSFORMER

\$174.72 CAD

Single Phase Control Transformer with a capacity of 200VA, transforming 600 Volts to 12/24 Volts

SKU: CS200H-Z

**Categories:** Control Transformers

#### **SCHEMATIC/DIAGRAM AND DIMENSION PICTURES**

Single Phase Control Transformer with a capacity of 200VA, transforming 600 Volts to 12/24 Volts