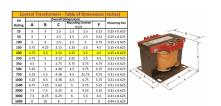

#### **SCHEMATIC/DIAGRAM AND DIMENSION PICTURES**

Single Phase Control Transformer with a capacity of 200VA, transforming 600 Volts to 12/24 Volts

### **PRODUCT SPECIFICATIONS**

| Weight                     | 8 lbs                                                                                |
|----------------------------|--------------------------------------------------------------------------------------|
| Phases                     | 1                                                                                    |
| Connection                 | 1Ph-CT-SD-SD                                                                         |
| Primary Voltage            | 600                                                                                  |
| Primary Max Current        | <u>0.33A</u>                                                                         |
| Primary Markings           | H1-H2                                                                                |
| Primary Terminals          | <u>Terminals</u>                                                                     |
| Secondary Voltage          | 12/24                                                                                |
| Secondary Max Current      | 16.67A                                                                               |
| Secondary Markings         | <u>X1-X2-X3-X4</u>                                                                   |
| Secondary Terminals        | Terminals                                                                            |
| Primary Taps               | N/A                                                                                  |
| Conductor Material         | Copper                                                                               |
| Temperatue Rise            | 80°C                                                                                 |
| Insuation Class            | 130°C (Class B)                                                                      |
| BIL (Insulation) Level     | <u>10kV</u>                                                                          |
| Efficiency (@35% Load) %   | N/A                                                                                  |
| Impedance Range            | <u>5.0 - 7.0%</u>                                                                    |
| Sound (db)                 | 40                                                                                   |
| Enclosure Type             | Core & Coil                                                                          |
| Enclosure Size             | See Core & Coil Chart                                                                |
| Finish/Colour              | N/A                                                                                  |
| Standards & Certifications | CSA Certified File No. LR34493, UL Listed File No. E110286, ISO 9001:2015 Registered |