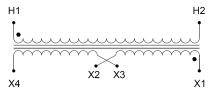

#### **SCHEMATIC/DIAGRAM AND DIMENSION PICTURES**

Single Phase Control Transformer with a capacity of 200VA, transforming 600 Volts to 12/24 Volts

### **PRODUCT SPECIFICATIONS**

| Weight                     | 8 lbs                                                                                |
|----------------------------|--------------------------------------------------------------------------------------|
| Phases                     | 1                                                                                    |
| Connection                 | 1Ph-CT-SD-SD                                                                         |
| Primary Voltage            | 600                                                                                  |
| Primary Max Current        | <u>0.33A</u>                                                                         |
| Primary Markings           | H1-H2                                                                                |
| Primary Terminals          | <u>Terminals</u>                                                                     |
| Secondary Voltage          | 12/24                                                                                |
| Secondary Max Current      | 16.67A                                                                               |
| Secondary Markings         | <u>X1-X2-X3-X4</u>                                                                   |
| Secondary Terminals        | Terminals                                                                            |
| Primary Taps               | N/A                                                                                  |
| Conductor Material         | Copper                                                                               |
| Temperatue Rise            | 80°C                                                                                 |
| Insuation Class            | 130°C (Class B)                                                                      |
| BIL (Insulation) Level     | <u>10kV</u>                                                                          |
| Efficiency (@35% Load) %   | N/A                                                                                  |
| Impedance Range            | <u>5.0 - 7.0%</u>                                                                    |
| Sound (db)                 | 40                                                                                   |
| Enclosure Type             | Core & Coil                                                                          |
| Enclosure Size             | See Core & Coil Chart                                                                |
| Finish/Colour              | N/A                                                                                  |
| Standards & Certifications | CSA Certified File No. LR34493, UL Listed File No. E110286, ISO 9001:2015 Registered |