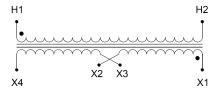

### SCHEMATIC/DIAGRAM AND DIMENSION PICTURES

Single Phase Control Transformer with a capacity of 200VA, transforming 600 Volts to 12/24 Volts

#### PRODUCT SPECIFICATIONS

| PRODUCT SPECIFICATIONS     |                                                                                      |
|----------------------------|--------------------------------------------------------------------------------------|
| Weight                     | 8 lbs                                                                                |
| Phases                     | 1                                                                                    |
| Connection                 | 1Ph-CT-SD-SD                                                                         |
| Primary Voltage            | 600                                                                                  |
| Primary Max Current        | 0.33A                                                                                |
| Primary Markings           | H1-H2                                                                                |
| Primary Terminals          | <u>Terminals</u>                                                                     |
| Secondary Voltage          | 12/24                                                                                |
| Secondary Max Current      | 16.67A                                                                               |
| Secondary Markings         | <u>X1-X2-X3-X4</u>                                                                   |
| Secondary Terminals        | <u>Terminals</u>                                                                     |
| Primary Taps               | N/A                                                                                  |
| Conductor Material         | Copper                                                                               |
| Temperatue Rise            | 80°C                                                                                 |
| Insuation Class            | 130°C (Class B)                                                                      |
| BIL (Insulation) Level     | <u>10kV</u>                                                                          |
| Efficiency (@35% Load) %   | N/A                                                                                  |
| Impedance Range            | <u>5.0 – 7.0%</u>                                                                    |
| Sound (db)                 | 40                                                                                   |
| Enclosure Type             | Core & Coil                                                                          |
| Enclosure Size             | See Core & Coil Chart                                                                |
| Finish/Colour              | N/A                                                                                  |
| Standards & Certifications | CSA Certified File No. LR34493, UL Listed File No. E110286, ISO 9001:2015 Registered |