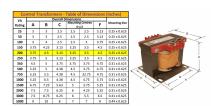

### SCHEMATIC/DIAGRAM AND DIMENSION PICTURES

Single Phase Control Transformer with a capacity of 200VA, transforming 600 Volts to 12/24 Volts

#### PRODUCT SPECIFICATIONS

| PRODUCT SPECIFICATIONS     |                                                                                      |
|----------------------------|--------------------------------------------------------------------------------------|
| Weight                     | 8 lbs                                                                                |
| Phases                     | 1                                                                                    |
| Connection                 | 1Ph-CT-SD-SD                                                                         |
| Primary Voltage            | 600                                                                                  |
| Primary Max Current        | 0.33A                                                                                |
| Primary Markings           | H1-H2                                                                                |
| Primary Terminals          | <u>Terminals</u>                                                                     |
| Secondary Voltage          | 12/24                                                                                |
| Secondary Max Current      | 16.67A                                                                               |
| Secondary Markings         | <u>X1-X2-X3-X4</u>                                                                   |
| Secondary Terminals        | <u>Terminals</u>                                                                     |
| Primary Taps               | N/A                                                                                  |
| Conductor Material         | Copper                                                                               |
| Temperatue Rise            | 80°C                                                                                 |
| Insuation Class            | 130°C (Class B)                                                                      |
| BIL (Insulation) Level     | <u>10kV</u>                                                                          |
| Efficiency (@35% Load) %   | N/A                                                                                  |
| Impedance Range            | <u>5.0 – 7.0%</u>                                                                    |
| Sound (db)                 | 40                                                                                   |
| Enclosure Type             | Core & Coil                                                                          |
| Enclosure Size             | See Core & Coil Chart                                                                |
| Finish/Colour              | N/A                                                                                  |
| Standards & Certifications | CSA Certified File No. LR34493, UL Listed File No. E110286, ISO 9001:2015 Registered |