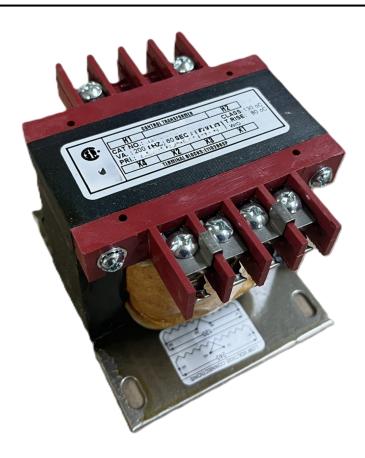

# 200VA 600 VOLTS TO 12/24 VOLTS SINGLE PHASE CONTROL TRANSFORMER

\$174.72 CAD

Single Phase Control Transformer with a capacity of 200VA, transforming 600 Volts to 12/24 Volts

SKU: CS200H-Z

**Categories:** Control Transformers

### SCHEMATIC/DIAGRAM AND DIMENSION PICTURES

Single Phase Control Transformer with a capacity of 200VA, transforming 600 Volts to 12/24 Volts

#### PRODUCT SPECIFICATIONS

| PRODUCT SPECIFICATIONS     |                                                                                      |
|----------------------------|--------------------------------------------------------------------------------------|
| Weight                     | 8 lbs                                                                                |
| Phases                     | 1                                                                                    |
| Connection                 | 1Ph-CT-SD-SD                                                                         |
| Primary Voltage            | 600                                                                                  |
| Primary Max Current        | 0.33A                                                                                |
| Primary Markings           | H1-H2                                                                                |
| Primary Terminals          | <u>Terminals</u>                                                                     |
| Secondary Voltage          | 12/24                                                                                |
| Secondary Max Current      | 16.67A                                                                               |
| Secondary Markings         | <u>X1-X2-X3-X4</u>                                                                   |
| Secondary Terminals        | <u>Terminals</u>                                                                     |
| Primary Taps               | N/A                                                                                  |
| Conductor Material         | Copper                                                                               |
| Temperatue Rise            | 80°C                                                                                 |
| Insuation Class            | 130°C (Class B)                                                                      |
| BIL (Insulation) Level     | <u>10kV</u>                                                                          |
| Efficiency (@35% Load) %   | N/A                                                                                  |
| Impedance Range            | <u>5.0 – 7.0%</u>                                                                    |
| Sound (db)                 | 40                                                                                   |
| Enclosure Type             | Core & Coil                                                                          |
| Enclosure Size             | See Core & Coil Chart                                                                |
| Finish/Colour              | N/A                                                                                  |
| Standards & Certifications | CSA Certified File No. LR34493, UL Listed File No. E110286, ISO 9001:2015 Registered |