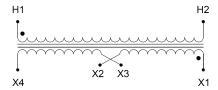

#### **SCHEMATIC/DIAGRAM AND DIMENSION PICTURES**

Single Phase Control Transformer with a capacity of 200VA, transforming 600 Volts to 12/24 Volts

## **PRODUCT SPECIFICATIONS**

| PRODUCT SPECIFICATIONS     |                                                                                      |
|----------------------------|--------------------------------------------------------------------------------------|
| Weight                     | 8 lbs                                                                                |
| Phases                     | 1                                                                                    |
| Connection                 | 1Ph-CT-SD-SD                                                                         |
| Primary Voltage            | 600                                                                                  |
| Primary Max Current        | 0.33A                                                                                |
| Primary Markings           | H1-H2                                                                                |
| Primary Terminals          | <u>Terminals</u>                                                                     |
| Secondary Voltage          | 12/24                                                                                |
| Secondary Max Current      | 16.67A                                                                               |
| Secondary Markings         | <u>X1-X2-X3-X4</u>                                                                   |
| Secondary Terminals        | <u>Terminals</u>                                                                     |
| Primary Taps               | N/A                                                                                  |
| Conductor Material         | <u>Copper</u>                                                                        |
| Temperatue Rise            | 80°C                                                                                 |
| Insuation Class            | 130°C (Class B)                                                                      |
| BIL (Insulation) Level     | <u>10kV</u>                                                                          |
| Efficiency (@35% Load) %   | N/A                                                                                  |
| Impedance Range            | <u>5.0 – 7.0%</u>                                                                    |
| Sound (db)                 | 40                                                                                   |
| Enclosure Type             | Core & Coil                                                                          |
| Enclosure Size             | See Core & Coil Chart                                                                |
| Finish/Colour              | N/A                                                                                  |
| Standards & Certifications | CSA Certified File No. LR34493, UL Listed File No. E110286, ISO 9001:2015 Registered |