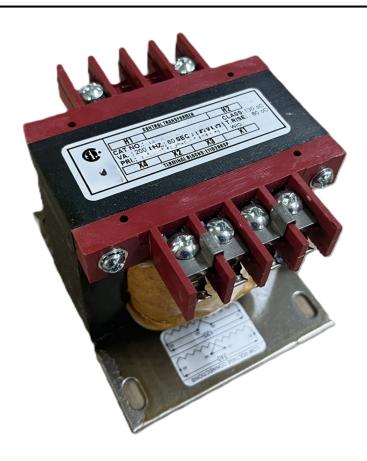

# 200VA 600 VOLTS TO 12/24 VOLTS SINGLE PHASE CONTROL TRANSFORMER

\$174.72 CAD

Single Phase Control Transformer with a capacity of 200VA, transforming 600 Volts to 12/24 Volts

SKU: CS200H-Z

**Categories:** Control Transformers

## **PRODUCT SPECIFICATIONS**

| PRODUCT SPECIFICATIONS     |                                                                                      |
|----------------------------|--------------------------------------------------------------------------------------|
| Weight                     | 8 lbs                                                                                |
| Phases                     | 1                                                                                    |
| Connection                 | 1Ph-CT-SD-SD                                                                         |
| Primary Voltage            | 600                                                                                  |
| Primary Max Current        | 0.33A                                                                                |
| Primary Markings           | H1-H2                                                                                |
| Primary Terminals          | <u>Terminals</u>                                                                     |
| Secondary Voltage          | 12/24                                                                                |
| Secondary Max Current      | 16.67A                                                                               |
| Secondary Markings         | <u>X1-X2-X3-X4</u>                                                                   |
| Secondary Terminals        | <u>Terminals</u>                                                                     |
| Primary Taps               | N/A                                                                                  |
| Conductor Material         | <u>Copper</u>                                                                        |
| Temperatue Rise            | 80°C                                                                                 |
| Insuation Class            | 130°C (Class B)                                                                      |
| BIL (Insulation) Level     | <u>10kV</u>                                                                          |
| Efficiency (@35% Load) %   | N/A                                                                                  |
| Impedance Range            | <u>5.0 – 7.0%</u>                                                                    |
| Sound (db)                 | 40                                                                                   |
| Enclosure Type             | Core & Coil                                                                          |
| Enclosure Size             | See Core & Coil Chart                                                                |
| Finish/Colour              | N/A                                                                                  |
| Standards & Certifications | CSA Certified File No. LR34493, UL Listed File No. E110286, ISO 9001:2015 Registered |