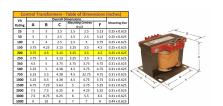

#### **SCHEMATIC/DIAGRAM AND DIMENSION PICTURES**

Single Phase Control Transformer with a capacity of 200VA, transforming 600 Volts to 12/24 Volts