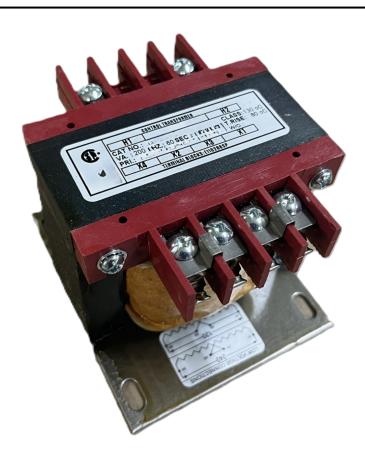

# 200VA 600 VOLTS TO 12/24 VOLTS SINGLE PHASE CONTROL TRANSFORMER

\$174.72 CAD

Single Phase Control Transformer with a capacity of 200VA, transforming 600 Volts to 12/24 Volts

SKU: CS200H-Z

**Categories:** Control Transformers

## **PRODUCT SPECIFICATIONS**

| Weight                     | 8 lbs                                                                                |
|----------------------------|--------------------------------------------------------------------------------------|
| Phases                     | 1                                                                                    |
| Connection                 | 1Ph-CT-SD-SD                                                                         |
| Primary Voltage            | 600                                                                                  |
| Primary Max Current        | <u>0.33A</u>                                                                         |
| Primary Markings           | H1-H2                                                                                |
| Primary Terminals          | <u>Terminals</u>                                                                     |
| Secondary Voltage          | 12/24                                                                                |
| Secondary Max Current      | 16.67A                                                                               |
| Secondary Markings         | <u>X1-X2-X3-X4</u>                                                                   |
| Secondary Terminals        | Terminals                                                                            |
| Primary Taps               | N/A                                                                                  |
| Conductor Material         | Copper                                                                               |
| Temperatue Rise            | 80°C                                                                                 |
| Insuation Class            | 130°C (Class B)                                                                      |
| BIL (Insulation) Level     | <u>10kV</u>                                                                          |
| Efficiency (@35% Load) %   | N/A                                                                                  |
| Impedance Range            | <u>5.0 - 7.0%</u>                                                                    |
| Sound (db)                 | 40                                                                                   |
| Enclosure Type             | Core & Coil                                                                          |
| Enclosure Size             | See Core & Coil Chart                                                                |
| Finish/Colour              | N/A                                                                                  |
| Standards & Certifications | CSA Certified File No. LR34493, UL Listed File No. E110286, ISO 9001:2015 Registered |