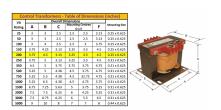

#### **SCHEMATIC/DIAGRAM AND DIMENSION PICTURES**

Single Phase Control Transformer with a capacity of 200VA, transforming 600 Volts to 12/24 Volts