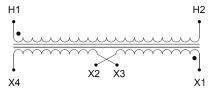

#### **SCHEMATIC/DIAGRAM AND DIMENSION PICTURES**

Single Phase Control Transformer with a capacity of 200VA, transforming 600 Volts to 12/24 Volts

## **PRODUCT SPECIFICATIONS**

| Weight                     | 8 lbs                                                                                |
|----------------------------|--------------------------------------------------------------------------------------|
| Phases                     | 1                                                                                    |
| Connection                 | 1Ph-CT-SD-SD                                                                         |
| Primary Voltage            | 600                                                                                  |
| Primary Max Current        | <u>0.33A</u>                                                                         |
| Primary Markings           | H1-H2                                                                                |
| Primary Terminals          | <u>Terminals</u>                                                                     |
| Secondary Voltage          | 12/24                                                                                |
| Secondary Max Current      | 16.67A                                                                               |
| Secondary Markings         | <u>X1-X2-X3-X4</u>                                                                   |
| Secondary Terminals        | Terminals                                                                            |
| Primary Taps               | N/A                                                                                  |
| Conductor Material         | Copper                                                                               |
| Temperatue Rise            | 80°C                                                                                 |
| Insuation Class            | 130°C (Class B)                                                                      |
| BIL (Insulation) Level     | <u>10kV</u>                                                                          |
| Efficiency (@35% Load) %   | N/A                                                                                  |
| Impedance Range            | <u>5.0 - 7.0%</u>                                                                    |
| Sound (db)                 | 40                                                                                   |
| Enclosure Type             | Core & Coil                                                                          |
| Enclosure Size             | See Core & Coil Chart                                                                |
| Finish/Colour              | N/A                                                                                  |
| Standards & Certifications | CSA Certified File No. LR34493, UL Listed File No. E110286, ISO 9001:2015 Registered |