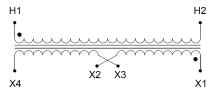

#### **SCHEMATIC/DIAGRAM AND DIMENSION PICTURES**

Single Phase Control Transformer with a capacity of 200VA, transforming 600 Volts to 12/24 Volts

## **PRODUCT SPECIFICATIONS**

| Weight                     | 8 lbs                                                                                |
|----------------------------|--------------------------------------------------------------------------------------|
| Phases                     | 1                                                                                    |
| Connection                 | 1Ph-CT-SD-SD                                                                         |
| Primary Voltage            | 600                                                                                  |
| Primary Max Current        | <u>0.33A</u>                                                                         |
| Primary Markings           | H1-H2                                                                                |
| Primary Terminals          | <u>Terminals</u>                                                                     |
| Secondary Voltage          | 12/24                                                                                |
| Secondary Max Current      | 16.67A                                                                               |
| Secondary Markings         | <u>X1-X2-X3-X4</u>                                                                   |
| Secondary Terminals        | Terminals                                                                            |
| Primary Taps               | N/A                                                                                  |
| Conductor Material         | Copper                                                                               |
| Temperatue Rise            | 80°C                                                                                 |
| Insuation Class            | 130°C (Class B)                                                                      |
| BIL (Insulation) Level     | <u>10kV</u>                                                                          |
| Efficiency (@35% Load) %   | N/A                                                                                  |
| Impedance Range            | <u>5.0 - 7.0%</u>                                                                    |
| Sound (db)                 | 40                                                                                   |
| Enclosure Type             | Core & Coil                                                                          |
| Enclosure Size             | See Core & Coil Chart                                                                |
| Finish/Colour              | N/A                                                                                  |
| Standards & Certifications | CSA Certified File No. LR34493, UL Listed File No. E110286, ISO 9001:2015 Registered |