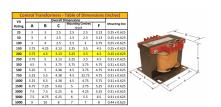

#### **SCHEMATIC/DIAGRAM AND DIMENSION PICTURES**

Single Phase Control Transformer with a capacity of 200VA, transforming 600 Volts to 12/24 Volts