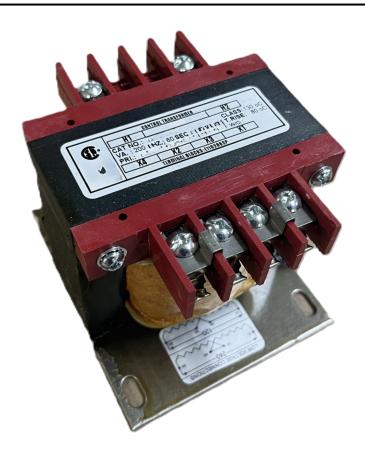

# 200VA 600 VOLTS TO 12/24 VOLTS SINGLE PHASE CONTROL TRANSFORMER

\$174.72 CAD

Single Phase Control Transformer with a capacity of 200VA, transforming 600 Volts to 12/24 Volts

SKU: CS200H-Z

**Categories:** Control Transformers

#### **SCHEMATIC/DIAGRAM AND DIMENSION PICTURES**

Single Phase Control Transformer with a capacity of 200VA, transforming 600 Volts to 12/24 Volts

## **PRODUCT SPECIFICATIONS**

| Weight                     | 8 lbs                                                                                |
|----------------------------|--------------------------------------------------------------------------------------|
| Phases                     | 1                                                                                    |
| Connection                 | 1Ph-CT-SD-SD                                                                         |
| Primary Voltage            | 600                                                                                  |
| Primary Max Current        | <u>0.33A</u>                                                                         |
| Primary Markings           | H1-H2                                                                                |
| Primary Terminals          | <u>Terminals</u>                                                                     |
| Secondary Voltage          | 12/24                                                                                |
| Secondary Max Current      | 16.67A                                                                               |
| Secondary Markings         | <u>X1-X2-X3-X4</u>                                                                   |
| Secondary Terminals        | Terminals                                                                            |
| Primary Taps               | N/A                                                                                  |
| Conductor Material         | Copper                                                                               |
| Temperatue Rise            | 80°C                                                                                 |
| Insuation Class            | 130°C (Class B)                                                                      |
| BIL (Insulation) Level     | <u>10kV</u>                                                                          |
| Efficiency (@35% Load) %   | N/A                                                                                  |
| Impedance Range            | <u>5.0 - 7.0%</u>                                                                    |
| Sound (db)                 | 40                                                                                   |
| Enclosure Type             | Core & Coil                                                                          |
| Enclosure Size             | See Core & Coil Chart                                                                |
| Finish/Colour              | N/A                                                                                  |
| Standards & Certifications | CSA Certified File No. LR34493, UL Listed File No. E110286, ISO 9001:2015 Registered |