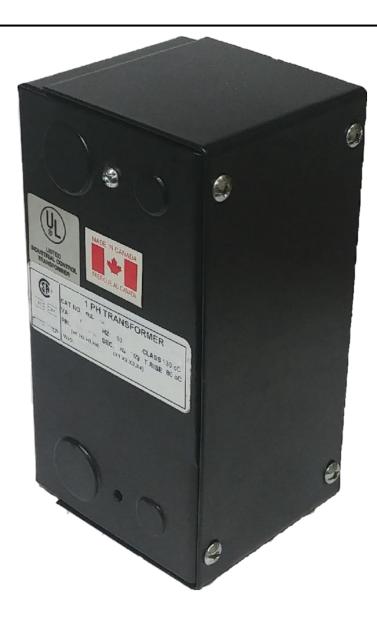

# 200VA 600 VOLTS TO 12/24 VOLTS SINGLE PHASE CONTROL TRANSFORMER

\$216.58 CAD

Single Phase Control Transformer with a capacity of 200VA, transforming 600 Volts to 12/24 Volts

SKU: CE200H-Z

**Categories:** Control Transformers

# 200VA 600 VOLTS TO 12/24 VOLTS SINGLE PHASE CONTROL TRANSFORMER

| Country/Manufacturer | <u>Canada/RPM</u> |
|----------------------|-------------------|