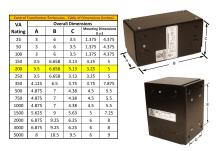

#### SCHEMATIC/DIAGRAM AND DIMENSION PICTURES

Single Phase Control Transformer with a capacity of 200VA, transforming 600 Volts to 12/24 Volts