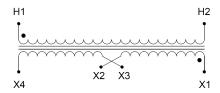

#### SCHEMATIC/DIAGRAM AND DIMENSION PICTURES

Single Phase Control Transformer with a capacity of 200VA, transforming 600 Volts to 12/24 Volts

#### **PRODUCT SPECIFICATIONS**

| Weight                     | 8 lbs                                                                                |
|----------------------------|--------------------------------------------------------------------------------------|
| Phases                     | 1                                                                                    |
| Connection                 | 1Ph-CT-SD-SD                                                                         |
| Primary Voltage            | 600                                                                                  |
| Primary Max Current        | <u>0.33A</u>                                                                         |
| Primary Markings           | <u>H1-H2</u>                                                                         |
| Primary Terminals          | <u>Leads</u>                                                                         |
| Secondary Voltage          | 12/24                                                                                |
| Secondary Max Current      | 16.67A                                                                               |
| Secondary Markings         | <u>X1-X2-X3-X4</u>                                                                   |
| Secondary Terminals        | <u>Leads</u>                                                                         |
| Primary Taps               | N/A                                                                                  |
| Conductor Material         | Copper                                                                               |
| Temperatue Rise            | 80°C                                                                                 |
| Insuation Class            | 130°C (Class B)                                                                      |
| BIL (Insulation) Level     | <u>10kV</u>                                                                          |
| Efficiency (@35% Load) %   | N/A                                                                                  |
| Impedance Range            | <u>5.0 - 7.0%</u>                                                                    |
| Sound (db)                 | 40                                                                                   |
| Enclosure Type             | Type-1 Indoor                                                                        |
| Enclosure Size             | See Enclosure Chart                                                                  |
| Standards & Certifications | CSA Certified File No. LR34493, UL Listed File No. E110286, ISO 9001:2015 Registered |
| VA                         | 200                                                                                  |