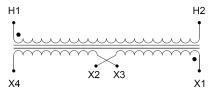

#### **SCHEMATIC/DIAGRAM AND DIMENSION PICTURES**

Single Phase Control Transformer with a capacity of 200VA, transforming 600 Volts to 12/24 Volts

## **PRODUCT SPECIFICATIONS**

| Weight                     | 8 lbs                                                                                |
|----------------------------|--------------------------------------------------------------------------------------|
| Phases                     | 1                                                                                    |
| Connection                 | 1Ph-CT-SD-SD                                                                         |
| Primary Voltage            | 600                                                                                  |
| Primary Max Current        | <u>0.33A</u>                                                                         |
| Primary Markings           | H1-H2                                                                                |
| Primary Terminals          | <u>Terminals</u>                                                                     |
| Secondary Voltage          | 12/24                                                                                |
| Secondary Max Current      | 16.67A                                                                               |
| Secondary Markings         | <u>X1-X2-X3-X4</u>                                                                   |
| Secondary Terminals        | Terminals                                                                            |
| Primary Taps               | N/A                                                                                  |
| Conductor Material         | Copper                                                                               |
| Temperatue Rise            | 80°C                                                                                 |
| Insuation Class            | 130°C (Class B)                                                                      |
| BIL (Insulation) Level     | <u>10kV</u>                                                                          |
| Efficiency (@35% Load) %   | N/A                                                                                  |
| Impedance Range            | <u>5.0 - 7.0%</u>                                                                    |
| Sound (db)                 | 40                                                                                   |
| Enclosure Type             | Core & Coil                                                                          |
| Enclosure Size             | See Core & Coil Chart                                                                |
| Finish/Colour              | N/A                                                                                  |
| Standards & Certifications | CSA Certified File No. LR34493, UL Listed File No. E110286, ISO 9001:2015 Registered |