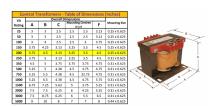

#### **SCHEMATIC/DIAGRAM AND DIMENSION PICTURES**

Single Phase Control Transformer with a capacity of 200VA, transforming 600 Volts to 12/24 Volts

## **PRODUCT SPECIFICATIONS**

| Weight                     | 8 lbs                                                                                |
|----------------------------|--------------------------------------------------------------------------------------|
| Phases                     | 1                                                                                    |
| Connection                 | 1Ph-CT-SD-SD                                                                         |
| Primary Voltage            | 600                                                                                  |
| Primary Max Current        | <u>0.33A</u>                                                                         |
| Primary Markings           | H1-H2                                                                                |
| Primary Terminals          | <u>Terminals</u>                                                                     |
| Secondary Voltage          | 12/24                                                                                |
| Secondary Max Current      | 16.67A                                                                               |
| Secondary Markings         | <u>X1-X2-X3-X4</u>                                                                   |
| Secondary Terminals        | Terminals                                                                            |
| Primary Taps               | N/A                                                                                  |
| Conductor Material         | Copper                                                                               |
| Temperatue Rise            | 80°C                                                                                 |
| Insuation Class            | 130°C (Class B)                                                                      |
| BIL (Insulation) Level     | <u>10kV</u>                                                                          |
| Efficiency (@35% Load) %   | N/A                                                                                  |
| Impedance Range            | <u>5.0 - 7.0%</u>                                                                    |
| Sound (db)                 | 40                                                                                   |
| Enclosure Type             | Core & Coil                                                                          |
| Enclosure Size             | See Core & Coil Chart                                                                |
| Finish/Colour              | N/A                                                                                  |
| Standards & Certifications | CSA Certified File No. LR34493, UL Listed File No. E110286, ISO 9001:2015 Registered |