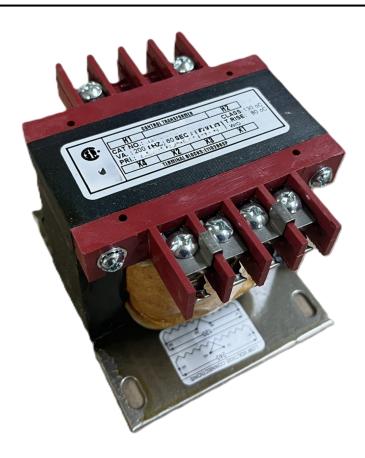

# 200VA 600 VOLTS TO 12/24 VOLTS SINGLE PHASE CONTROL TRANSFORMER

\$174.72 CAD

Single Phase Control Transformer with a capacity of 200VA, transforming 600 Volts to 12/24 Volts

SKU: CS200J-Z

**Categories:** Control Transformers

## **PRODUCT SPECIFICATIONS**

| Weight                     | 8 lbs                                                                                |
|----------------------------|--------------------------------------------------------------------------------------|
| Phases                     | 1                                                                                    |
| Connection                 | 1Ph-CT-SD-SD                                                                         |
| Primary Voltage            | 600                                                                                  |
| Primary Max Current        | <u>0.33A</u>                                                                         |
| Primary Markings           | H1-H2                                                                                |
| Primary Terminals          | <u>Terminals</u>                                                                     |
| Secondary Voltage          | 12/24                                                                                |
| Secondary Max Current      | 16.67A                                                                               |
| Secondary Markings         | <u>X1-X2-X3-X4</u>                                                                   |
| Secondary Terminals        | Terminals                                                                            |
| Primary Taps               | N/A                                                                                  |
| Conductor Material         | Copper                                                                               |
| Temperatue Rise            | 80°C                                                                                 |
| Insuation Class            | 130°C (Class B)                                                                      |
| BIL (Insulation) Level     | <u>10kV</u>                                                                          |
| Efficiency (@35% Load) %   | N/A                                                                                  |
| Impedance Range            | <u>5.0 - 7.0%</u>                                                                    |
| Sound (db)                 | 40                                                                                   |
| Enclosure Type             | Core & Coil                                                                          |
| Enclosure Size             | See Core & Coil Chart                                                                |
| Finish/Colour              | N/A                                                                                  |
| Standards & Certifications | CSA Certified File No. LR34493, UL Listed File No. E110286, ISO 9001:2015 Registered |