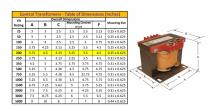

#### **SCHEMATIC/DIAGRAM AND DIMENSION PICTURES**

Single Phase Control Transformer with a capacity of 200VA, transforming 600 Volts to 12/24 Volts

## **PRODUCT SPECIFICATIONS**

| PRODUCT SPECIFICATIONS     |                                                                                      |
|----------------------------|--------------------------------------------------------------------------------------|
| Weight                     | 8 lbs                                                                                |
| Phases                     | 1                                                                                    |
| Connection                 | 1Ph-CT-SD-SD                                                                         |
| Primary Voltage            | 600                                                                                  |
| Primary Max Current        | 0.33A                                                                                |
| Primary Markings           | H1-H2                                                                                |
| Primary Terminals          | <u>Terminals</u>                                                                     |
| Secondary Voltage          | 12/24                                                                                |
| Secondary Max Current      | 16.67A                                                                               |
| Secondary Markings         | <u>X1-X2-X3-X4</u>                                                                   |
| Secondary Terminals        | <u>Terminals</u>                                                                     |
| Primary Taps               | N/A                                                                                  |
| Conductor Material         | <u>Copper</u>                                                                        |
| Temperatue Rise            | 80°C                                                                                 |
| Insuation Class            | 130°C (Class B)                                                                      |
| BIL (Insulation) Level     | <u>10kV</u>                                                                          |
| Efficiency (@35% Load) %   | N/A                                                                                  |
| Impedance Range            | <u>5.0 – 7.0%</u>                                                                    |
| Sound (db)                 | 40                                                                                   |
| Enclosure Type             | Core & Coil                                                                          |
| Enclosure Size             | See Core & Coil Chart                                                                |
| Finish/Colour              | N/A                                                                                  |
| Standards & Certifications | CSA Certified File No. LR34493, UL Listed File No. E110286, ISO 9001:2015 Registered |