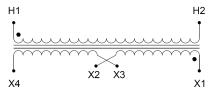

#### **SCHEMATIC/DIAGRAM AND DIMENSION PICTURES**

Single Phase Control Transformer with a capacity of 200VA, transforming 600 Volts to 12/24 Volts

## **PRODUCT SPECIFICATIONS**

| PRODUCT SPECIFICATIONS     |                                                                                      |
|----------------------------|--------------------------------------------------------------------------------------|
| Weight                     | 8 lbs                                                                                |
| Phases                     | 1                                                                                    |
| Connection                 | 1Ph-CT-SD-SD                                                                         |
| Primary Voltage            | 600                                                                                  |
| Primary Max Current        | 0.33A                                                                                |
| Primary Markings           | H1-H2                                                                                |
| Primary Terminals          | <u>Terminals</u>                                                                     |
| Secondary Voltage          | 12/24                                                                                |
| Secondary Max Current      | 16.67A                                                                               |
| Secondary Markings         | <u>X1-X2-X3-X4</u>                                                                   |
| Secondary Terminals        | <u>Terminals</u>                                                                     |
| Primary Taps               | N/A                                                                                  |
| Conductor Material         | <u>Copper</u>                                                                        |
| Temperatue Rise            | 80°C                                                                                 |
| Insuation Class            | 130°C (Class B)                                                                      |
| BIL (Insulation) Level     | <u>10kV</u>                                                                          |
| Efficiency (@35% Load) %   | N/A                                                                                  |
| Impedance Range            | <u>5.0 – 7.0%</u>                                                                    |
| Sound (db)                 | 40                                                                                   |
| Enclosure Type             | Core & Coil                                                                          |
| Enclosure Size             | See Core & Coil Chart                                                                |
| Finish/Colour              | N/A                                                                                  |
| Standards & Certifications | CSA Certified File No. LR34493, UL Listed File No. E110286, ISO 9001:2015 Registered |