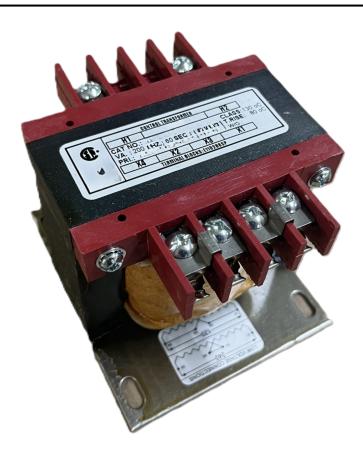

# 200VA 600 VOLTS TO 12/24 VOLTS SINGLE PHASE CONTROL TRANSFORMER

\$174.72 CAD

Single Phase Control Transformer with a capacity of 200VA, transforming 600 Volts to 12/24 Volts

SKU: CS200J-Z

**Categories:** Control Transformers

#### **SCHEMATIC/DIAGRAM AND DIMENSION PICTURES**

Single Phase Control Transformer with a capacity of 200VA, transforming 600 Volts to 12/24 Volts