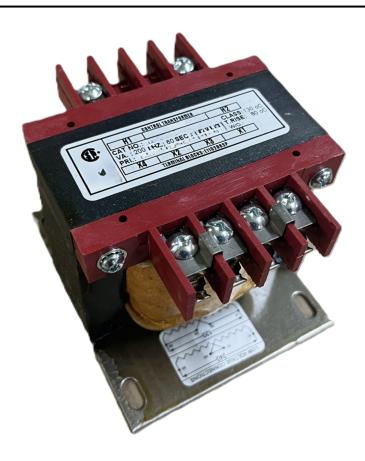

# 200VA 600 VOLTS TO 12/24 VOLTS SINGLE PHASE CONTROL TRANSFORMER

\$174.72 CAD

Single Phase Control Transformer with a capacity of 200VA, transforming 600 Volts to 12/24 Volts

SKU: CS200J-Z

**Categories:** Control Transformers

## **PRODUCT SPECIFICATIONS**

| Weight                     | 8 lbs                                                                                |
|----------------------------|--------------------------------------------------------------------------------------|
| Phases                     | 1                                                                                    |
| Connection                 | 1Ph-CT-SD-SD                                                                         |
| Primary Voltage            | 600                                                                                  |
| Primary Max Current        | <u>0.33A</u>                                                                         |
| Primary Markings           | H1-H2                                                                                |
| Primary Terminals          | <u>Terminals</u>                                                                     |
| Secondary Voltage          | 12/24                                                                                |
| Secondary Max Current      | 16.67A                                                                               |
| Secondary Markings         | <u>X1-X2-X3-X4</u>                                                                   |
| Secondary Terminals        | Terminals                                                                            |
| Primary Taps               | N/A                                                                                  |
| Conductor Material         | Copper                                                                               |
| Temperatue Rise            | 80°C                                                                                 |
| Insuation Class            | 130°C (Class B)                                                                      |
| BIL (Insulation) Level     | <u>10kV</u>                                                                          |
| Efficiency (@35% Load) %   | N/A                                                                                  |
| Impedance Range            | <u>5.0 - 7.0%</u>                                                                    |
| Sound (db)                 | 40                                                                                   |
| Enclosure Type             | Core & Coil                                                                          |
| Enclosure Size             | See Core & Coil Chart                                                                |
| Finish/Colour              | N/A                                                                                  |
| Standards & Certifications | CSA Certified File No. LR34493, UL Listed File No. E110286, ISO 9001:2015 Registered |