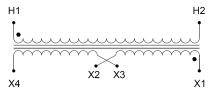

#### **SCHEMATIC/DIAGRAM AND DIMENSION PICTURES**

Single Phase Control Transformer with a capacity of 200VA, transforming 600 Volts to 12/24 Volts

## **PRODUCT SPECIFICATIONS**

| Weight                     | 8 lbs                                                                                |
|----------------------------|--------------------------------------------------------------------------------------|
| Phases                     | 1                                                                                    |
| Connection                 | 1Ph-CT-SD-SD                                                                         |
| Primary Voltage            | 600                                                                                  |
| Primary Max Current        | <u>0.33A</u>                                                                         |
| Primary Markings           | H1-H2                                                                                |
| Primary Terminals          | <u>Terminals</u>                                                                     |
| Secondary Voltage          | 12/24                                                                                |
| Secondary Max Current      | 16.67A                                                                               |
| Secondary Markings         | <u>X1-X2-X3-X4</u>                                                                   |
| Secondary Terminals        | Terminals                                                                            |
| Primary Taps               | N/A                                                                                  |
| Conductor Material         | Copper                                                                               |
| Temperatue Rise            | 80°C                                                                                 |
| Insuation Class            | 130°C (Class B)                                                                      |
| BIL (Insulation) Level     | <u>10kV</u>                                                                          |
| Efficiency (@35% Load) %   | N/A                                                                                  |
| Impedance Range            | <u>5.0 - 7.0%</u>                                                                    |
| Sound (db)                 | 40                                                                                   |
| Enclosure Type             | Core & Coil                                                                          |
| Enclosure Size             | See Core & Coil Chart                                                                |
| Finish/Colour              | N/A                                                                                  |
| Standards & Certifications | CSA Certified File No. LR34493, UL Listed File No. E110286, ISO 9001:2015 Registered |