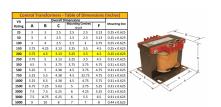

#### **SCHEMATIC/DIAGRAM AND DIMENSION PICTURES**

Single Phase Control Transformer with a capacity of 200VA, transforming 600 Volts to 12/24 Volts

## **PRODUCT SPECIFICATIONS**

| Weight                     | 8 lbs                                                                                |
|----------------------------|--------------------------------------------------------------------------------------|
| Phases                     | 1                                                                                    |
| Connection                 | 1Ph-CT-SD-SD                                                                         |
| Primary Voltage            | 600                                                                                  |
| Primary Max Current        | <u>0.33A</u>                                                                         |
| Primary Markings           | H1-H2                                                                                |
| Primary Terminals          | <u>Terminals</u>                                                                     |
| Secondary Voltage          | 12/24                                                                                |
| Secondary Max Current      | 16.67A                                                                               |
| Secondary Markings         | <u>X1-X2-X3-X4</u>                                                                   |
| Secondary Terminals        | Terminals                                                                            |
| Primary Taps               | N/A                                                                                  |
| Conductor Material         | Copper                                                                               |
| Temperatue Rise            | 80°C                                                                                 |
| Insuation Class            | 130°C (Class B)                                                                      |
| BIL (Insulation) Level     | <u>10kV</u>                                                                          |
| Efficiency (@35% Load) %   | N/A                                                                                  |
| Impedance Range            | <u>5.0 - 7.0%</u>                                                                    |
| Sound (db)                 | 40                                                                                   |
| Enclosure Type             | Core & Coil                                                                          |
| Enclosure Size             | See Core & Coil Chart                                                                |
| Finish/Colour              | N/A                                                                                  |
| Standards & Certifications | CSA Certified File No. LR34493, UL Listed File No. E110286, ISO 9001:2015 Registered |