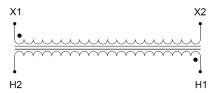

#### SCHEMATIC/DIAGRAM AND DIMENSION PICTURES

Single Phase Control Transformer with a capacity of 200VA, transforming 480 Volts to 120 Volts

# **PRODUCT SPECIFICATIONS**

| Weight                     | 12 lbs                                                                               |
|----------------------------|--------------------------------------------------------------------------------------|
| Phases                     | 1                                                                                    |
| Connection                 | 1Ph-CT-SS-SU                                                                         |
| Primary Voltage            | 480                                                                                  |
| Primary Max Current        | <u>0.42A</u>                                                                         |
| Primary Markings           | H1-H2                                                                                |
| Primary Terminals          | Leads                                                                                |
| Secondary Voltage          | 120                                                                                  |
| Secondary Max Current      | 1.67A                                                                                |
| Secondary Markings         | <u>X1-X2</u>                                                                         |
| Secondary Terminals        | Leads                                                                                |
| Primary Taps               | N/A                                                                                  |
| Conductor Material         | <u>Copper</u>                                                                        |
| Temperatue Rise            | 80°C                                                                                 |
| Insuation Class            | 130°C (Class B)                                                                      |
| BIL (Insulation) Level     | <u>10kV</u>                                                                          |
| Efficiency (@35% Load) %   | N/A                                                                                  |
| Impedance Range            | <u>5.0 – 7.0%</u>                                                                    |
| Sound (db)                 | 40                                                                                   |
| Enclosure Type             | Type-1 Indoor                                                                        |
| Enclosure Size             | See Enclosure Chart                                                                  |
| Finish/Colour              | Semigloss - Black                                                                    |
| Standards & Certifications | CSA Certified File No. LR34493, UL Listed File No. E110286, ISO 9001:2015 Registered |