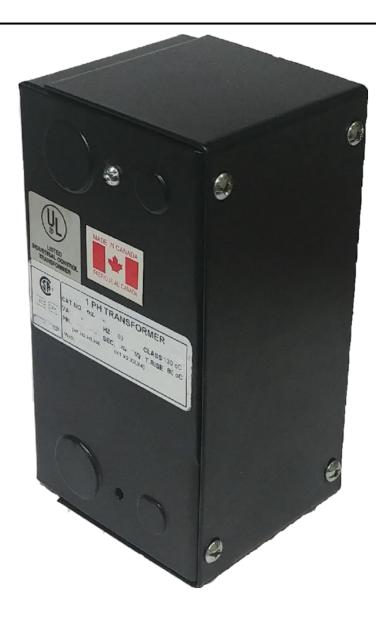

# 200VA 480 VOLTS TO 120 VOLTS SINGLE PHASE CONTROL TRANSFORMER

\$1,801.80 CAD

Single Phase Control Transformer with a capacity of 200VA, transforming 480 Volts to 120 Volts

SKU: CE200H-A

**Categories:** Control Transformers

# **PRODUCT SPECIFICATIONS**

| Weight                     | 12 lbs                                                                               |
|----------------------------|--------------------------------------------------------------------------------------|
| Phases                     | 1                                                                                    |
| Connection                 | 1Ph-CT-SS-SU                                                                         |
| Primary Voltage            | 480                                                                                  |
| Primary Max Current        | <u>0.42A</u>                                                                         |
| Primary Markings           | H1-H2                                                                                |
| Primary Terminals          | Leads                                                                                |
| Secondary Voltage          | 120                                                                                  |
| Secondary Max Current      | 1.67A                                                                                |
| Secondary Markings         | <u>X1-X2</u>                                                                         |
| Secondary Terminals        | Leads                                                                                |
| Primary Taps               | N/A                                                                                  |
| Conductor Material         | <u>Copper</u>                                                                        |
| Temperatue Rise            | 80°C                                                                                 |
| Insuation Class            | 130°C (Class B)                                                                      |
| BIL (Insulation) Level     | <u>10kV</u>                                                                          |
| Efficiency (@35% Load) %   | N/A                                                                                  |
| Impedance Range            | <u>5.0 – 7.0%</u>                                                                    |
| Sound (db)                 | 40                                                                                   |
| Enclosure Type             | Type-1 Indoor                                                                        |
| Enclosure Size             | See Enclosure Chart                                                                  |
| Finish/Colour              | Semigloss - Black                                                                    |
| Standards & Certifications | CSA Certified File No. LR34493, UL Listed File No. E110286, ISO 9001:2015 Registered |