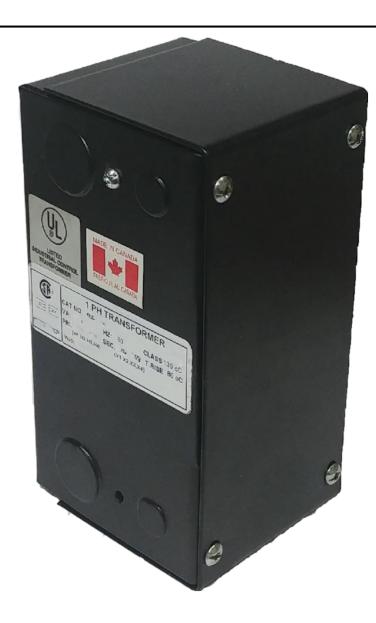

# 200VA 480 VOLTS TO 120 VOLTS SINGLE PHASE CONTROL TRANSFORMER

\$1,801.80 CAD

Single Phase Control Transformer with a capacity of 200VA, transforming 480 Volts to 120 Volts

SKU: CE200H-A

**Categories:** Control Transformers

#### SCHEMATIC/DIAGRAM AND DIMENSION PICTURES

Single Phase Control Transformer with a capacity of 200VA, transforming 480 Volts to 120 Volts