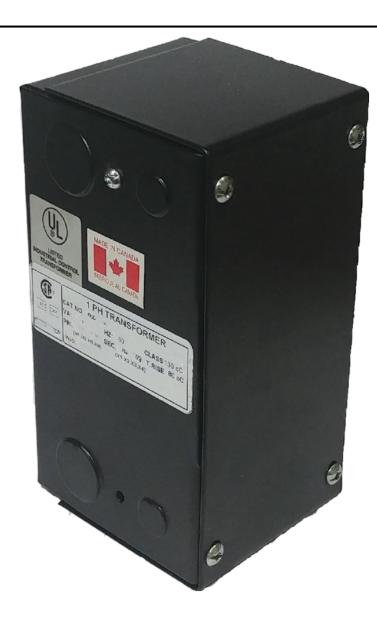

# 200VA 480 VOLTS TO 120 VOLTS SINGLE PHASE CONTROL TRANSFORMER

\$1,801.80 CAD

Single Phase Control Transformer with a capacity of 200VA, transforming 480 Volts to 120 Volts

SKU: CE200H-A

**Categories:** Control Transformers

# **PRODUCT SPECIFICATIONS**

| PRODUCT SPECIFICATIONS     |                                                                                      |
|----------------------------|--------------------------------------------------------------------------------------|
| Weight                     | 12 lbs                                                                               |
| Phases                     | 1                                                                                    |
| Connection                 | 1Ph-CT-SS-SU                                                                         |
| Primary Voltage            | 480                                                                                  |
| Primary Max Current        | <u>0.42A</u>                                                                         |
| Primary Markings           | <u>H1-H2</u>                                                                         |
| Primary Terminals          | <u>Leads</u>                                                                         |
| Secondary Voltage          | 120                                                                                  |
| Secondary Max Current      | 1.67A                                                                                |
| Secondary Markings         | <u>X1-X2</u>                                                                         |
| Secondary Terminals        | <u>Leads</u>                                                                         |
| Primary Taps               | N/A                                                                                  |
| Conductor Material         | Copper                                                                               |
| Temperatue Rise            | 80°C                                                                                 |
| Insuation Class            | 130°C (Class B)                                                                      |
| BIL (Insulation) Level     | <u>10kV</u>                                                                          |
| Efficiency (@35% Load) %   | N/A                                                                                  |
| Impedance Range            | <u>5.0 - 7.0%</u>                                                                    |
| Sound (db)                 | 40                                                                                   |
| Enclosure Type             | Type-1 Indoor                                                                        |
| Enclosure Size             | See Enclosure Chart                                                                  |
| Finish/Colour              | Semigloss - Black                                                                    |
| Standards & Certifications | CSA Certified File No. LR34493, UL Listed File No. E110286, ISO 9001:2015 Registered |