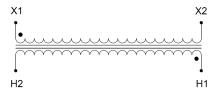

#### SCHEMATIC/DIAGRAM AND DIMENSION PICTURES

Single Phase Control Transformer with a capacity of 200VA, transforming 480 Volts to 120 Volts

# **PRODUCT SPECIFICATIONS**

| PRODUCT SPECIFICATIONS     |                                                                                      |
|----------------------------|--------------------------------------------------------------------------------------|
| Weight                     | 12 lbs                                                                               |
| Phases                     | 1                                                                                    |
| Connection                 | 1Ph-CT-SS-SU                                                                         |
| Primary Voltage            | 480                                                                                  |
| Primary Max Current        | <u>0.42A</u>                                                                         |
| Primary Markings           | <u>H1-H2</u>                                                                         |
| Primary Terminals          | <u>Leads</u>                                                                         |
| Secondary Voltage          | 120                                                                                  |
| Secondary Max Current      | 1.67A                                                                                |
| Secondary Markings         | <u>X1-X2</u>                                                                         |
| Secondary Terminals        | <u>Leads</u>                                                                         |
| Primary Taps               | N/A                                                                                  |
| Conductor Material         | Copper                                                                               |
| Temperatue Rise            | 80°C                                                                                 |
| Insuation Class            | 130°C (Class B)                                                                      |
| BIL (Insulation) Level     | <u>10kV</u>                                                                          |
| Efficiency (@35% Load) %   | N/A                                                                                  |
| Impedance Range            | <u>5.0 - 7.0%</u>                                                                    |
| Sound (db)                 | 40                                                                                   |
| Enclosure Type             | Type-1 Indoor                                                                        |
| Enclosure Size             | See Enclosure Chart                                                                  |
| Finish/Colour              | Semigloss - Black                                                                    |
| Standards & Certifications | CSA Certified File No. LR34493, UL Listed File No. E110286, ISO 9001:2015 Registered |