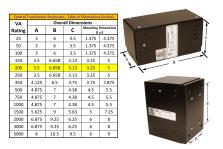

#### SCHEMATIC/DIAGRAM AND DIMENSION PICTURES

Single Phase Control Transformer with a capacity of 200VA, transforming 480 Volts to 120 Volts