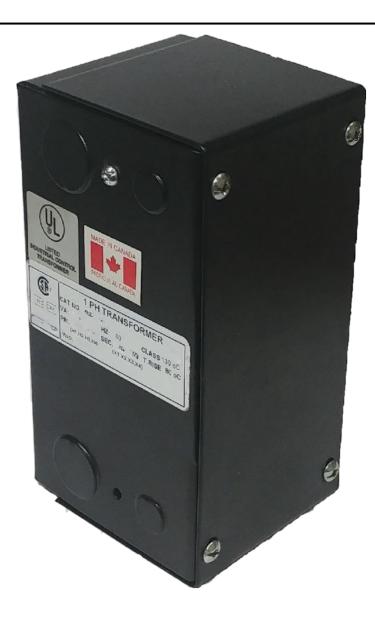

# 200VA 480 VOLTS TO 120 VOLTS SINGLE PHASE CONTROL TRANSFORMER

\$1,801.80 CAD

Single Phase Control Transformer with a capacity of 200VA, transforming 480 Volts to 120 Volts

SKU: CE200H-A

**Categories:** Control Transformers