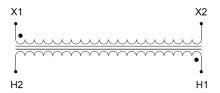

#### SCHEMATIC/DIAGRAM AND DIMENSION PICTURES

Single Phase Control Transformer with a capacity of 200VA, transforming 480 Volts to 120 Volts

# **PRODUCT SPECIFICATIONS**

| Weight                     | 12 lbs                                                                               |
|----------------------------|--------------------------------------------------------------------------------------|
| Phases                     | 1                                                                                    |
| Connection                 | 1Ph-CT-SS-SU                                                                         |
| Primary Voltage            | 480                                                                                  |
| Primary Max Current        | <u>0.42A</u>                                                                         |
| Primary Markings           | H1-H2                                                                                |
| Primary Terminals          | Leads                                                                                |
| Secondary Voltage          | 120                                                                                  |
| Secondary Max Current      | 1.67A                                                                                |
| Secondary Markings         | <u>X1-X2</u>                                                                         |
| Secondary Terminals        | Leads                                                                                |
| Primary Taps               | N/A                                                                                  |
| Conductor Material         | <u>Copper</u>                                                                        |
| Temperatue Rise            | 80°C                                                                                 |
| Insuation Class            | 130°C (Class B)                                                                      |
| BIL (Insulation) Level     | <u>10kV</u>                                                                          |
| Efficiency (@35% Load) %   | N/A                                                                                  |
| Impedance Range            | <u>5.0 – 7.0%</u>                                                                    |
| Sound (db)                 | 40                                                                                   |
| Enclosure Type             | Type-1 Indoor                                                                        |
| Enclosure Size             | See Enclosure Chart                                                                  |
| Finish/Colour              | Semigloss - Black                                                                    |
| Standards & Certifications | CSA Certified File No. LR34493, UL Listed File No. E110286, ISO 9001:2015 Registered |