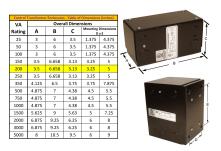

#### SCHEMATIC/DIAGRAM AND DIMENSION PICTURES

Single Phase Control Transformer with a capacity of 200VA, transforming 480 Volts to 120 Volts