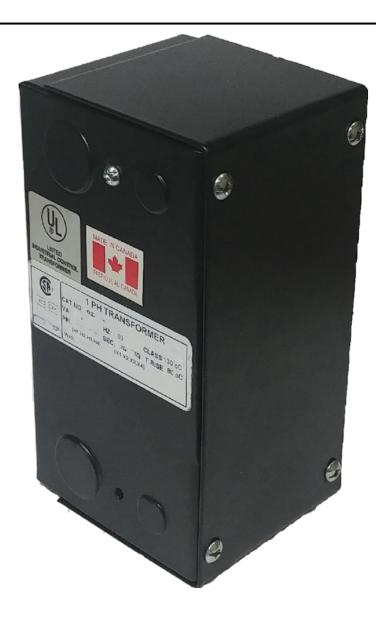

# 200VA 480 VOLTS TO 120 VOLTS SINGLE PHASE CONTROL TRANSFORMER

\$1,801.80 CAD

Single Phase Control Transformer with a capacity of 200VA, transforming 480 Volts to 120 Volts

SKU: CE200H-A

**Categories:** Control Transformers

# **PRODUCT SPECIFICATIONS**

| Weight                     | 12 lbs                                                                               |
|----------------------------|--------------------------------------------------------------------------------------|
| Phases                     | 1                                                                                    |
| Connection                 | 1Ph-CT-SS-SU                                                                         |
| Primary Voltage            | 480                                                                                  |
| Primary Max Current        | <u>0.42A</u>                                                                         |
| Primary Markings           | <u>H1-H2</u>                                                                         |
| Primary Terminals          | <u>Leads</u>                                                                         |
| Secondary Voltage          | 120                                                                                  |
| Secondary Max Current      | 1.67A                                                                                |
| Secondary Markings         | <u>X1-X2</u>                                                                         |
| Secondary Terminals        | <u>Leads</u>                                                                         |
| Primary Taps               | N/A                                                                                  |
| Conductor Material         | Copper                                                                               |
| Temperatue Rise            | 80°C                                                                                 |
| Insuation Class            | 130°C (Class B)                                                                      |
| BIL (Insulation) Level     | <u>10kV</u>                                                                          |
| Efficiency (@35% Load) %   | N/A                                                                                  |
| Impedance Range            | <u>5.0 - 7.0%</u>                                                                    |
| Sound (db)                 | 40                                                                                   |
| Enclosure Type             | Type-1 Indoor                                                                        |
| Enclosure Size             | See Enclosure Chart                                                                  |
| Finish/Colour              | Semigloss - Black                                                                    |
| Standards & Certifications | CSA Certified File No. LR34493, UL Listed File No. E110286, ISO 9001:2015 Registered |