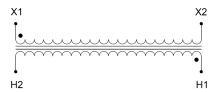

#### SCHEMATIC/DIAGRAM AND DIMENSION PICTURES

Single Phase Control Transformer with a capacity of 200VA, transforming 480 Volts to 120 Volts

# **PRODUCT SPECIFICATIONS**

| Weight                     | 12 lbs                                                                               |
|----------------------------|--------------------------------------------------------------------------------------|
| Phases                     | 1                                                                                    |
| Connection                 | 1Ph-CT-SS-SU                                                                         |
| Primary Voltage            | 480                                                                                  |
| Primary Max Current        | <u>0.42A</u>                                                                         |
| Primary Markings           | <u>H1-H2</u>                                                                         |
| Primary Terminals          | <u>Leads</u>                                                                         |
| Secondary Voltage          | 120                                                                                  |
| Secondary Max Current      | 1.67A                                                                                |
| Secondary Markings         | <u>X1-X2</u>                                                                         |
| Secondary Terminals        | <u>Leads</u>                                                                         |
| Primary Taps               | N/A                                                                                  |
| Conductor Material         | Copper                                                                               |
| Temperatue Rise            | 80°C                                                                                 |
| Insuation Class            | 130°C (Class B)                                                                      |
| BIL (Insulation) Level     | <u>10kV</u>                                                                          |
| Efficiency (@35% Load) %   | N/A                                                                                  |
| Impedance Range            | <u>5.0 - 7.0%</u>                                                                    |
| Sound (db)                 | 40                                                                                   |
| Enclosure Type             | Type-1 Indoor                                                                        |
| Enclosure Size             | See Enclosure Chart                                                                  |
| Finish/Colour              | Semigloss - Black                                                                    |
| Standards & Certifications | CSA Certified File No. LR34493, UL Listed File No. E110286, ISO 9001:2015 Registered |