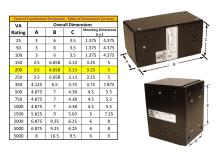

#### SCHEMATIC/DIAGRAM AND DIMENSION PICTURES

Single Phase Control Transformer with a capacity of 200VA, transforming 480 Volts to 120 Volts