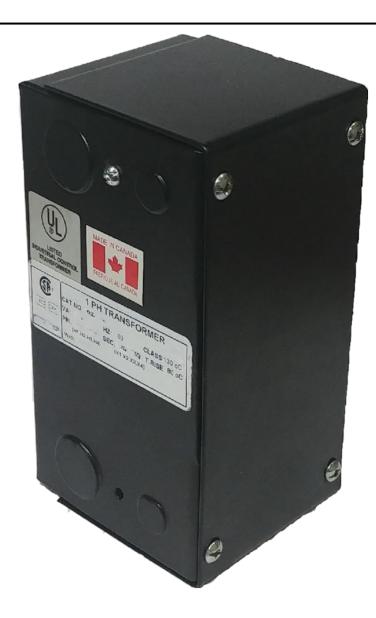

# 200VA 480 VOLTS TO 120 VOLTS SINGLE PHASE CONTROL TRANSFORMER

\$1,801.80 CAD

Single Phase Control Transformer with a capacity of 200VA, transforming 480 Volts to 120 Volts

SKU: CE200H-A

**Categories:** Control Transformers

#### SCHEMATIC/DIAGRAM AND DIMENSION PICTURES

Single Phase Control Transformer with a capacity of 200VA, transforming 480 Volts to 120 Volts