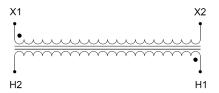

#### SCHEMATIC/DIAGRAM AND DIMENSION PICTURES

Single Phase Control Transformer with a capacity of 200VA, transforming 480 Volts to 120 Volts

# **PRODUCT SPECIFICATIONS**

| Weight                     | 12 lbs                                                                               |
|----------------------------|--------------------------------------------------------------------------------------|
| Phases                     | 1                                                                                    |
| Connection                 | 1Ph-CT-SS-SU                                                                         |
| Primary Voltage            | 480                                                                                  |
| Primary Max Current        | <u>0.42A</u>                                                                         |
| Primary Markings           | <u>H1-H2</u>                                                                         |
| Primary Terminals          | <u>Leads</u>                                                                         |
| Secondary Voltage          | 120                                                                                  |
| Secondary Max Current      | 1.67A                                                                                |
| Secondary Markings         | <u>X1-X2</u>                                                                         |
| Secondary Terminals        | <u>Leads</u>                                                                         |
| Primary Taps               | N/A                                                                                  |
| Conductor Material         | Copper                                                                               |
| Temperatue Rise            | 80°C                                                                                 |
| Insuation Class            | 130°C (Class B)                                                                      |
| BIL (Insulation) Level     | <u>10kV</u>                                                                          |
| Efficiency (@35% Load) %   | N/A                                                                                  |
| Impedance Range            | <u>5.0 - 7.0%</u>                                                                    |
| Sound (db)                 | 40                                                                                   |
| Enclosure Type             | Type-1 Indoor                                                                        |
| Enclosure Size             | See Enclosure Chart                                                                  |
| Finish/Colour              | Semigloss - Black                                                                    |
| Standards & Certifications | CSA Certified File No. LR34493, UL Listed File No. E110286, ISO 9001:2015 Registered |