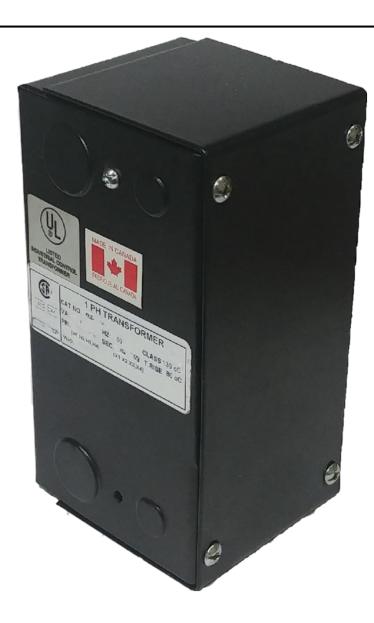

# 200VA 480 VOLTS TO 120 VOLTS SINGLE PHASE CONTROL TRANSFORMER

\$1,801.80 CAD

Single Phase Control Transformer with a capacity of 200VA, transforming 480 Volts to 120 Volts

SKU: CE200H-A

**Categories:** Control Transformers

# **PRODUCT SPECIFICATIONS**

| Weight                     | 12 lbs                                                                               |
|----------------------------|--------------------------------------------------------------------------------------|
| Phases                     | 1                                                                                    |
| Connection                 | 1Ph-CT-SS-SU                                                                         |
| Primary Voltage            | 480                                                                                  |
| Primary Max Current        | <u>0.42A</u>                                                                         |
| Primary Markings           | <u>H1-H2</u>                                                                         |
| Primary Terminals          | <u>Leads</u>                                                                         |
| Secondary Voltage          | 120                                                                                  |
| Secondary Max Current      | 1.67A                                                                                |
| Secondary Markings         | <u>X1-X2</u>                                                                         |
| Secondary Terminals        | <u>Leads</u>                                                                         |
| Primary Taps               | N/A                                                                                  |
| Conductor Material         | Copper                                                                               |
| Temperatue Rise            | 80°C                                                                                 |
| Insuation Class            | 130°C (Class B)                                                                      |
| BIL (Insulation) Level     | <u>10kV</u>                                                                          |
| Efficiency (@35% Load) %   | N/A                                                                                  |
| Impedance Range            | <u>5.0 - 7.0%</u>                                                                    |
| Sound (db)                 | 40                                                                                   |
| Enclosure Type             | Type-1 Indoor                                                                        |
| Enclosure Size             | See Enclosure Chart                                                                  |
| Finish/Colour              | Semigloss - Black                                                                    |
| Standards & Certifications | CSA Certified File No. LR34493, UL Listed File No. E110286, ISO 9001:2015 Registered |