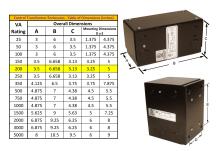

#### SCHEMATIC/DIAGRAM AND DIMENSION PICTURES

Single Phase Control Transformer with a capacity of 200VA, transforming 480 Volts to 120 Volts