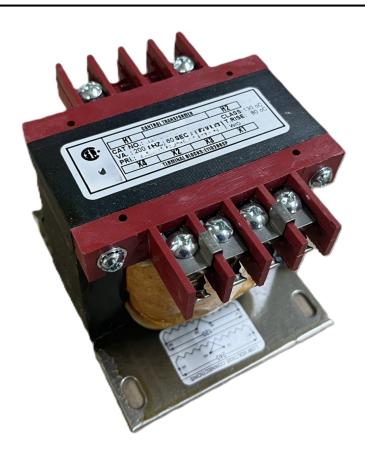

# 200VA 480 VOLTS TO 120 VOLTS SINGLE PHASE CONTROL TRANSFORMER

\$158.34 CAD

Single Phase Control Transformer with a capacity of 200VA, transforming 480 Volts to 120 Volts

SKU: CS200H-A

**Categories:** Control Transformers

#### **SCHEMATIC/DIAGRAM AND DIMENSION PICTURES**

Single Phase Control Transformer with a capacity of 200VA, transforming 480 Volts to 120 Volts