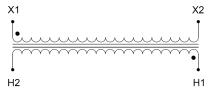

#### **SCHEMATIC/DIAGRAM AND DIMENSION PICTURES**

Single Phase Control Transformer with a capacity of 200VA, transforming 480 Volts to 120 Volts

## **PRODUCT SPECIFICATIONS**

| PRODUCT SPECIFICATIONS     |                                                                                      |
|----------------------------|--------------------------------------------------------------------------------------|
| Weight                     | 23 lbs                                                                               |
| Phases                     | 1                                                                                    |
| Connection                 | 1Ph-CT-SS-SU                                                                         |
| Primary Voltage            | 480                                                                                  |
| Primary Max Current        | <u>0.42A</u>                                                                         |
| Primary Markings           | <u>H1-H2</u>                                                                         |
| Primary Terminals          | <u>Terminals</u>                                                                     |
| Secondary Voltage          | 120                                                                                  |
| Secondary Max Current      | <u>1.67A</u>                                                                         |
| Secondary Markings         | <u>X1-X2</u>                                                                         |
| Secondary Terminals        | <u>Terminals</u>                                                                     |
| Primary Taps               | N/A                                                                                  |
| Conductor Material         | Copper                                                                               |
| Temperatue Rise            | 80°C                                                                                 |
| Insuation Class            | 130°C (Class B)                                                                      |
| BIL (Insulation) Level     | <u>10kV</u>                                                                          |
| Efficiency (@35% Load) %   | N/A                                                                                  |
| Impedance Range            | <u>5.0 - 7.0%</u>                                                                    |
| Sound (db)                 | 40                                                                                   |
| Enclosure Type             | Core & Coil                                                                          |
| Enclosure Size             | See Core & Coil Chart                                                                |
| Finish/Colour              | N/A                                                                                  |
| Standards & Certifications | CSA Certified File No. LR34493, UL Listed File No. E110286, ISO 9001:2015 Registered |