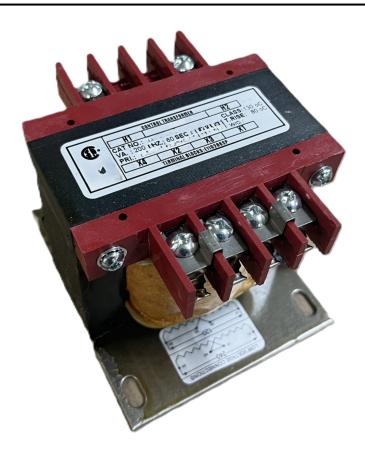

# 200VA 480 VOLTS TO 120 VOLTS SINGLE PHASE CONTROL TRANSFORMER

\$158.34 CAD

Single Phase Control Transformer with a capacity of 200VA, transforming 480 Volts to 120 Volts

SKU: CS200H-A

**Categories:** Control Transformers

#### **SCHEMATIC/DIAGRAM AND DIMENSION PICTURES**

Single Phase Control Transformer with a capacity of 200VA, transforming 480 Volts to 120 Volts