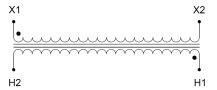

#### **SCHEMATIC/DIAGRAM AND DIMENSION PICTURES**

Single Phase Control Transformer with a capacity of 200VA, transforming 480 Volts to 120 Volts

### **PRODUCT SPECIFICATIONS**

| PRODUCT SPECIFICATIONS     |                                                                                      |
|----------------------------|--------------------------------------------------------------------------------------|
| Weight                     | 23 lbs                                                                               |
| Phases                     | 1                                                                                    |
| Connection                 | 1Ph-CT-SS-SU                                                                         |
| Primary Voltage            | 480                                                                                  |
| Primary Max Current        | <u>0.42A</u>                                                                         |
| Primary Markings           | <u>H1-H2</u>                                                                         |
| Primary Terminals          | <u>Terminals</u>                                                                     |
| Secondary Voltage          | 120                                                                                  |
| Secondary Max Current      | 1.67A                                                                                |
| Secondary Markings         | <u>X1-X2</u>                                                                         |
| Secondary Terminals        | <u>Terminals</u>                                                                     |
| Primary Taps               | N/A                                                                                  |
| Conductor Material         | Copper                                                                               |
| Temperatue Rise            | <u>80°C</u>                                                                          |
| Insuation Class            | 130°C (Class B)                                                                      |
| BIL (Insulation) Level     | <u>10kV</u>                                                                          |
| Efficiency (@35% Load) %   | N/A                                                                                  |
| Impedance Range            | 5.0 - 7.0%                                                                           |
| Sound (db)                 | 40                                                                                   |
| Enclosure Type             | Core & Coil                                                                          |
| Enclosure Size             | See Core & Coil Chart                                                                |
| Finish/Colour              | N/A                                                                                  |
| Standards & Certifications | CSA Certified File No. LR34493, UL Listed File No. E110286, ISO 9001:2015 Registered |