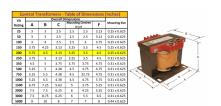

### **PRODUCT SPECIFICATIONS**

| PRODUCT SPECIFICATIONS     |                                                                                      |
|----------------------------|--------------------------------------------------------------------------------------|
| Weight                     | 23 lbs                                                                               |
| Phases                     | 1                                                                                    |
| Connection                 | 1Ph-CT-SS-SU                                                                         |
| Primary Voltage            | 480                                                                                  |
| Primary Max Current        | <u>0.42A</u>                                                                         |
| Primary Markings           | <u>H1-H2</u>                                                                         |
| Primary Terminals          | <u>Terminals</u>                                                                     |
| Secondary Voltage          | 120                                                                                  |
| Secondary Max Current      | 1.67A                                                                                |
| Secondary Markings         | <u>X1-X2</u>                                                                         |
| Secondary Terminals        | <u>Terminals</u>                                                                     |
| Primary Taps               | N/A                                                                                  |
| Conductor Material         | Copper                                                                               |
| Temperatue Rise            | <u>80°C</u>                                                                          |
| Insuation Class            | 130°C (Class B)                                                                      |
| BIL (Insulation) Level     | <u>10kV</u>                                                                          |
| Efficiency (@35% Load) %   | N/A                                                                                  |
| Impedance Range            | 5.0 - 7.0%                                                                           |
| Sound (db)                 | 40                                                                                   |
| Enclosure Type             | Core & Coil                                                                          |
| Enclosure Size             | See Core & Coil Chart                                                                |
| Finish/Colour              | N/A                                                                                  |
| Standards & Certifications | CSA Certified File No. LR34493, UL Listed File No. E110286, ISO 9001:2015 Registered |