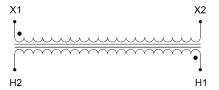

#### **SCHEMATIC/DIAGRAM AND DIMENSION PICTURES**

Single Phase Control Transformer with a capacity of 200VA, transforming 480 Volts to 120 Volts

## **PRODUCT SPECIFICATIONS**

| PRODUCT SPECIFICATIONS     |                                                                                      |
|----------------------------|--------------------------------------------------------------------------------------|
| Weight                     | 23 lbs                                                                               |
| Phases                     | 1                                                                                    |
| Connection                 | 1Ph-CT-SS-SU                                                                         |
| Primary Voltage            | 480                                                                                  |
| Primary Max Current        | <u>0.42A</u>                                                                         |
| Primary Markings           | <u>H1-H2</u>                                                                         |
| Primary Terminals          | <u>Terminals</u>                                                                     |
| Secondary Voltage          | 120                                                                                  |
| Secondary Max Current      | <u>1.67A</u>                                                                         |
| Secondary Markings         | <u>X1-X2</u>                                                                         |
| Secondary Terminals        | <u>Terminals</u>                                                                     |
| Primary Taps               | N/A                                                                                  |
| Conductor Material         | Copper                                                                               |
| Temperatue Rise            | 80°C                                                                                 |
| Insuation Class            | 130°C (Class B)                                                                      |
| BIL (Insulation) Level     | <u>10kV</u>                                                                          |
| Efficiency (@35% Load) %   | N/A                                                                                  |
| Impedance Range            | <u>5.0 - 7.0%</u>                                                                    |
| Sound (db)                 | 40                                                                                   |
| Enclosure Type             | Core & Coil                                                                          |
| Enclosure Size             | See Core & Coil Chart                                                                |
| Finish/Colour              | N/A                                                                                  |
| Standards & Certifications | CSA Certified File No. LR34493, UL Listed File No. E110286, ISO 9001:2015 Registered |