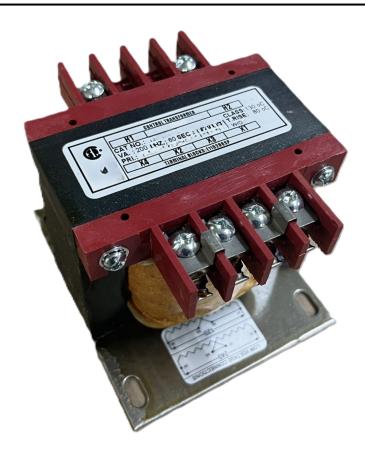

# 200VA 480 VOLTS TO 120 VOLTS SINGLE PHASE CONTROL TRANSFORMER

\$158.34 CAD

Single Phase Control Transformer with a capacity of 200VA, transforming 480 Volts to 120 Volts

SKU: CS200H-A

**Categories:** Control Transformers

#### **SCHEMATIC/DIAGRAM AND DIMENSION PICTURES**

Single Phase Control Transformer with a capacity of 200VA, transforming 480 Volts to 120 Volts