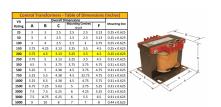

#### **SCHEMATIC/DIAGRAM AND DIMENSION PICTURES**

Single Phase Control Transformer with a capacity of 200VA, transforming 480 Volts to 120 Volts

## **PRODUCT SPECIFICATIONS**

| PRODUCT SPECIFICATIONS     |                                                                                      |
|----------------------------|--------------------------------------------------------------------------------------|
| Weight                     | 23 lbs                                                                               |
| Phases                     | 1                                                                                    |
| Connection                 | 1Ph-CT-SS-SU                                                                         |
| Primary Voltage            | 480                                                                                  |
| Primary Max Current        | <u>0.42A</u>                                                                         |
| Primary Markings           | <u>H1-H2</u>                                                                         |
| Primary Terminals          | <u>Terminals</u>                                                                     |
| Secondary Voltage          | 120                                                                                  |
| Secondary Max Current      | <u>1.67A</u>                                                                         |
| Secondary Markings         | <u>X1-X2</u>                                                                         |
| Secondary Terminals        | <u>Terminals</u>                                                                     |
| Primary Taps               | N/A                                                                                  |
| Conductor Material         | Copper                                                                               |
| Temperatue Rise            | 80°C                                                                                 |
| Insuation Class            | 130°C (Class B)                                                                      |
| BIL (Insulation) Level     | <u>10kV</u>                                                                          |
| Efficiency (@35% Load) %   | N/A                                                                                  |
| Impedance Range            | <u>5.0 - 7.0%</u>                                                                    |
| Sound (db)                 | 40                                                                                   |
| Enclosure Type             | Core & Coil                                                                          |
| Enclosure Size             | See Core & Coil Chart                                                                |
| Finish/Colour              | N/A                                                                                  |
| Standards & Certifications | CSA Certified File No. LR34493, UL Listed File No. E110286, ISO 9001:2015 Registered |