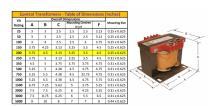

#### **SCHEMATIC/DIAGRAM AND DIMENSION PICTURES**

Single Phase Control Transformer with a capacity of 200VA, transforming 480 Volts to 120 Volts

## **PRODUCT SPECIFICATIONS**

| PRODUCT SPECIFICATIONS     |                                                                                      |
|----------------------------|--------------------------------------------------------------------------------------|
| Weight                     | 23 lbs                                                                               |
| Phases                     | 1                                                                                    |
| Connection                 | 1Ph-CT-SS-SU                                                                         |
| Primary Voltage            | 480                                                                                  |
| Primary Max Current        | <u>0.42A</u>                                                                         |
| Primary Markings           | <u>H1-H2</u>                                                                         |
| Primary Terminals          | <u>Terminals</u>                                                                     |
| Secondary Voltage          | 120                                                                                  |
| Secondary Max Current      | <u>1.67A</u>                                                                         |
| Secondary Markings         | <u>X1-X2</u>                                                                         |
| Secondary Terminals        | <u>Terminals</u>                                                                     |
| Primary Taps               | N/A                                                                                  |
| Conductor Material         | Copper                                                                               |
| Temperatue Rise            | 80°C                                                                                 |
| Insuation Class            | 130°C (Class B)                                                                      |
| BIL (Insulation) Level     | <u>10kV</u>                                                                          |
| Efficiency (@35% Load) %   | N/A                                                                                  |
| Impedance Range            | <u>5.0 - 7.0%</u>                                                                    |
| Sound (db)                 | 40                                                                                   |
| Enclosure Type             | Core & Coil                                                                          |
| Enclosure Size             | See Core & Coil Chart                                                                |
| Finish/Colour              | N/A                                                                                  |
| Standards & Certifications | CSA Certified File No. LR34493, UL Listed File No. E110286, ISO 9001:2015 Registered |