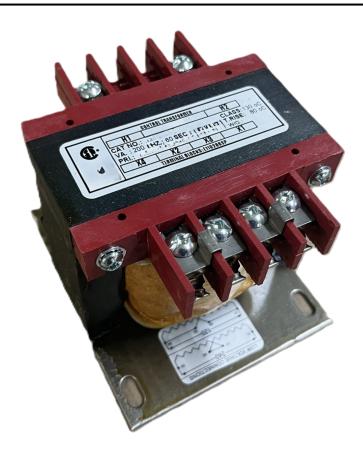

# 200VA 480 VOLTS TO 120 VOLTS SINGLE PHASE CONTROL TRANSFORMER

\$158.34 CAD

Single Phase Control Transformer with a capacity of 200VA, transforming 480 Volts to 120 Volts

SKU: CS200H-A

**Categories:** Control Transformers

#### **SCHEMATIC/DIAGRAM AND DIMENSION PICTURES**

Single Phase Control Transformer with a capacity of 200VA, transforming 480 Volts to 120 Volts

## **PRODUCT SPECIFICATIONS**

| PRODUCT SPECIFICATIONS     |                                                                                      |
|----------------------------|--------------------------------------------------------------------------------------|
| Weight                     | 23 lbs                                                                               |
| Phases                     | 1                                                                                    |
| Connection                 | 1Ph-CT-SS-SU                                                                         |
| Primary Voltage            | 480                                                                                  |
| Primary Max Current        | <u>0.42A</u>                                                                         |
| Primary Markings           | <u>H1-H2</u>                                                                         |
| Primary Terminals          | <u>Terminals</u>                                                                     |
| Secondary Voltage          | 120                                                                                  |
| Secondary Max Current      | <u>1.67A</u>                                                                         |
| Secondary Markings         | <u>X1-X2</u>                                                                         |
| Secondary Terminals        | <u>Terminals</u>                                                                     |
| Primary Taps               | N/A                                                                                  |
| Conductor Material         | Copper                                                                               |
| Temperatue Rise            | 80°C                                                                                 |
| Insuation Class            | 130°C (Class B)                                                                      |
| BIL (Insulation) Level     | <u>10kV</u>                                                                          |
| Efficiency (@35% Load) %   | N/A                                                                                  |
| Impedance Range            | <u>5.0 - 7.0%</u>                                                                    |
| Sound (db)                 | 40                                                                                   |
| Enclosure Type             | Core & Coil                                                                          |
| Enclosure Size             | See Core & Coil Chart                                                                |
| Finish/Colour              | N/A                                                                                  |
| Standards & Certifications | CSA Certified File No. LR34493, UL Listed File No. E110286, ISO 9001:2015 Registered |