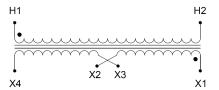

#### SCHEMATIC/DIAGRAM AND DIMENSION PICTURES

Single Phase Control Transformer with a capacity of 200VA, transforming 480 Volts to 120/240 Volts

## **PRODUCT SPECIFICATIONS**

| PRODUCT SPECIFICATIONS     |                                                                                      |
|----------------------------|--------------------------------------------------------------------------------------|
| Weight                     | 12 lbs                                                                               |
| Phases                     | 1                                                                                    |
| Connection                 | 1Ph-CT-SD-SD                                                                         |
| Primary Voltage            | 480                                                                                  |
| Primary Max Current        | <u>0.42A</u>                                                                         |
| Primary Markings           | H1-H2                                                                                |
| Primary Terminals          | <u>Leads</u>                                                                         |
| Secondary Voltage          | 120/240                                                                              |
| Secondary Max Current      | 1.67A                                                                                |
| Secondary Markings         | <u>X1-X2-X3-X4</u>                                                                   |
| Secondary Terminals        | <u>Leads</u>                                                                         |
| Primary Taps               | N/A                                                                                  |
| Conductor Material         | Copper                                                                               |
| Temperatue Rise            | 80°C                                                                                 |
| Insuation Class            | 130°C (Class B)                                                                      |
| BIL (Insulation) Level     | <u>10kV</u>                                                                          |
| Efficiency (@35% Load) %   | N/A                                                                                  |
| Impedance Range            | <u>5.0 - 7.0%</u>                                                                    |
| Sound (db)                 | 40                                                                                   |
| Enclosure Type             | Type-1 Indoor                                                                        |
| Enclosure Size             | See Enclosure Chart                                                                  |
| Finish/Colour              | Semigloss - Black                                                                    |
| Standards & Certifications | CSA Certified File No. LR34493, UL Listed File No. E110286, ISO 9001:2015 Registered |