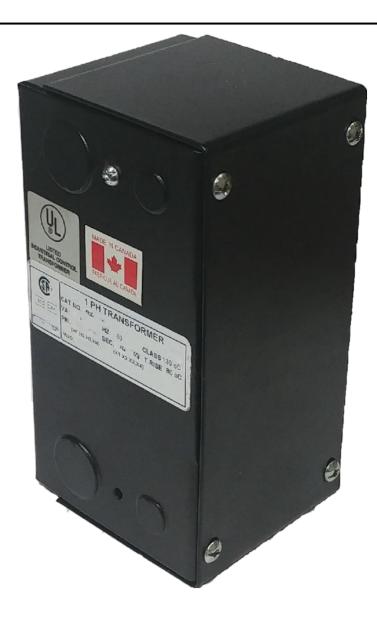

# 200VA 480 VOLTS TO 120/240 VOLTS SINGLE PHASE CONTROL TRANSFORMER

\$1,377.76 USD

Single Phase Control Transformer with a capacity of 200VA, transforming 480 Volts to 120/240 Volts

**SKU:** CE200H-K

**Categories:** Control Transformers

## 200VA 480 VOLTS TO 120/240 VOLTS SINGLE PHASE CONTROL TRANSFORMER

| VA                   | 200        |
|----------------------|------------|
| Country/Manufacturer | Canada/RPM |