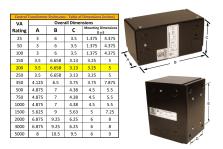

#### SCHEMATIC/DIAGRAM AND DIMENSION PICTURES

Single Phase Control Transformer with a capacity of 200VA, transforming 480 Volts to 120/240 Volts