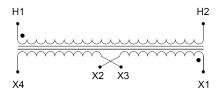

#### SCHEMATIC/DIAGRAM AND DIMENSION PICTURES

Single Phase Control Transformer with a capacity of 200VA, transforming 480 Volts to 120/240 Volts

#### **PRODUCT SPECIFICATIONS**

| PRODUCT SPECIFICATIONS     |                                                                                      |
|----------------------------|--------------------------------------------------------------------------------------|
| Weight                     | 12 lbs                                                                               |
| Phases                     | 1                                                                                    |
| Connection                 | 1Ph-CT-SD-SD                                                                         |
| Primary Voltage            | 480                                                                                  |
| Primary Max Current        | <u>0.42A</u>                                                                         |
| Primary Markings           | <u>H1-H2</u>                                                                         |
| Primary Terminals          | Leads                                                                                |
| Secondary Voltage          | 120/240                                                                              |
| Secondary Max Current      | 1.67A                                                                                |
| Secondary Markings         | <u>X1-X2-X3-X4</u>                                                                   |
| Secondary Terminals        | Leads                                                                                |
| Primary Taps               | N/A                                                                                  |
| Conductor Material         | Copper                                                                               |
| Temperatue Rise            | <u>80°C</u>                                                                          |
| Insuation Class            | 130°C (Class B)                                                                      |
| BIL (Insulation) Level     | <u>10kV</u>                                                                          |
| Efficiency (@35% Load) %   | N/A                                                                                  |
| Impedance Range            | 5.0 - 7.0%                                                                           |
| Sound (db)                 | 40                                                                                   |
| Enclosure Type             | Type-1 Indoor                                                                        |
| Enclosure Size             | See Enclosure Chart                                                                  |
| Finish/Colour              | Semigloss - Black                                                                    |
| Standards & Certifications | CSA Certified File No. LR34493, UL Listed File No. E110286, ISO 9001:2015 Registered |