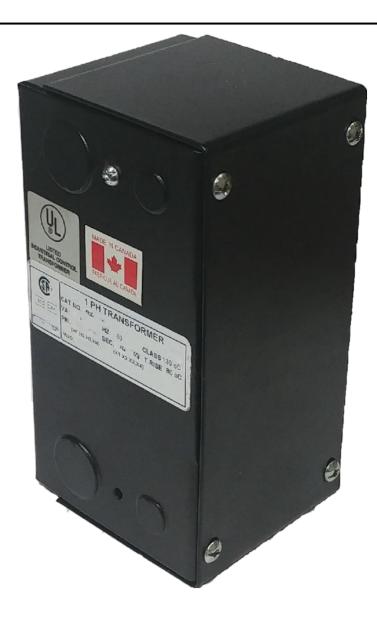

# 200VA 480 VOLTS TO 120/240 VOLTS SINGLE PHASE CONTROL TRANSFORMER

\$1,887.34 CAD

Single Phase Control Transformer with a capacity of 200VA, transforming 480 Volts to 120/240 Volts

SKU: CE200H-K

**Categories:** Control Transformers

## 200VA 480 VOLTS TO 120/240 VOLTS SINGLE PHASE CONTROL TRANSFORMER

| VA                   | 200        |
|----------------------|------------|
| Country/Manufacturer | Canada/RPM |