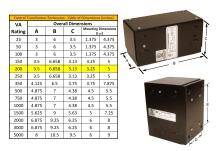

#### SCHEMATIC/DIAGRAM AND DIMENSION PICTURES

Single Phase Control Transformer with a capacity of 200VA, transforming 480 Volts to 120/240 Volts