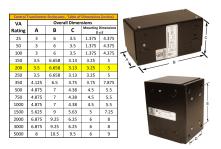

#### SCHEMATIC/DIAGRAM AND DIMENSION PICTURES

Single Phase Control Transformer with a capacity of 200VA, transforming 480 Volts to 120/240 Volts