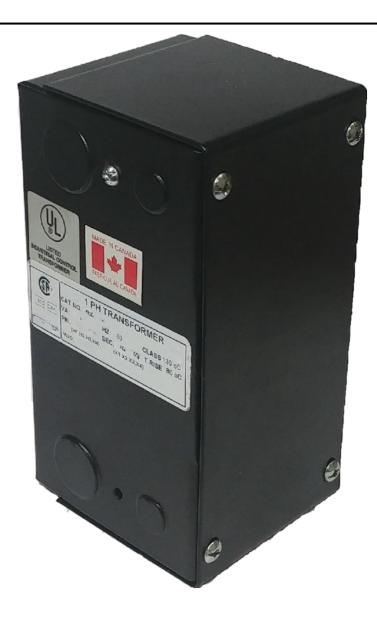

# 200VA 480 VOLTS TO 120/240 VOLTS SINGLE PHASE CONTROL TRANSFORMER

\$1,887.34 CAD

Single Phase Control Transformer with a capacity of 200VA, transforming 480 Volts to 120/240 Volts

SKU: CE200H-K

**Categories:** Control Transformers

#### SCHEMATIC/DIAGRAM AND DIMENSION PICTURES

Single Phase Control Transformer with a capacity of 200VA, transforming 480 Volts to 120/240 Volts