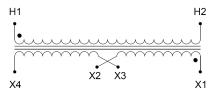

#### SCHEMATIC/DIAGRAM AND DIMENSION PICTURES

Single Phase Control Transformer with a capacity of 200VA, transforming 480 Volts to 120/240 Volts

## **PRODUCT SPECIFICATIONS**

| PRODUCT SPECIFICATIONS     |                                                                                      |
|----------------------------|--------------------------------------------------------------------------------------|
| Weight                     | 12 lbs                                                                               |
| Phases                     | 1                                                                                    |
| Connection                 | 1Ph-CT-SD-SD                                                                         |
| Primary Voltage            | 480                                                                                  |
| Primary Max Current        | <u>0.42A</u>                                                                         |
| Primary Markings           | H1-H2                                                                                |
| Primary Terminals          | <u>Leads</u>                                                                         |
| Secondary Voltage          | 120/240                                                                              |
| Secondary Max Current      | 1.67A                                                                                |
| Secondary Markings         | <u>X1-X2-X3-X4</u>                                                                   |
| Secondary Terminals        | <u>Leads</u>                                                                         |
| Primary Taps               | N/A                                                                                  |
| Conductor Material         | Copper                                                                               |
| Temperatue Rise            | 80°C                                                                                 |
| Insuation Class            | 130°C (Class B)                                                                      |
| BIL (Insulation) Level     | <u>10kV</u>                                                                          |
| Efficiency (@35% Load) %   | N/A                                                                                  |
| Impedance Range            | <u>5.0 - 7.0%</u>                                                                    |
| Sound (db)                 | 40                                                                                   |
| Enclosure Type             | Type-1 Indoor                                                                        |
| Enclosure Size             | See Enclosure Chart                                                                  |
| Finish/Colour              | Semigloss - Black                                                                    |
| Standards & Certifications | CSA Certified File No. LR34493, UL Listed File No. E110286, ISO 9001:2015 Registered |