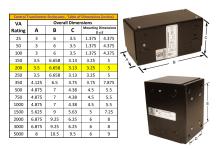

#### SCHEMATIC/DIAGRAM AND DIMENSION PICTURES

Single Phase Control Transformer with a capacity of 200VA, transforming 480 Volts to 120/240 Volts

## **PRODUCT SPECIFICATIONS**

| Weight                     | 12 lbs                                                                               |
|----------------------------|--------------------------------------------------------------------------------------|
| Phases                     | 1                                                                                    |
| Connection                 | 1Ph-CT-SD-SD                                                                         |
| Primary Voltage            | 480                                                                                  |
| Primary Max Current        | <u>0.42A</u>                                                                         |
| Primary Markings           | H1-H2                                                                                |
| Primary Terminals          | <u>Leads</u>                                                                         |
| Secondary Voltage          | 120/240                                                                              |
| Secondary Max Current      | 1.67A                                                                                |
| Secondary Markings         | <u>X1-X2-X3-X4</u>                                                                   |
| Secondary Terminals        | <u>Leads</u>                                                                         |
| Primary Taps               | N/A                                                                                  |
| Conductor Material         | Copper                                                                               |
| Temperatue Rise            | 80°C                                                                                 |
| Insuation Class            | 130°C (Class B)                                                                      |
| BIL (Insulation) Level     | <u>10kV</u>                                                                          |
| Efficiency (@35% Load) %   | N/A                                                                                  |
| Impedance Range            | <u>5.0 - 7.0%</u>                                                                    |
| Sound (db)                 | 40                                                                                   |
| Enclosure Type             | Type-1 Indoor                                                                        |
| Enclosure Size             | See Enclosure Chart                                                                  |
| Finish/Colour              | Semigloss - Black                                                                    |
| Standards & Certifications | CSA Certified File No. LR34493, UL Listed File No. E110286, ISO 9001:2015 Registered |