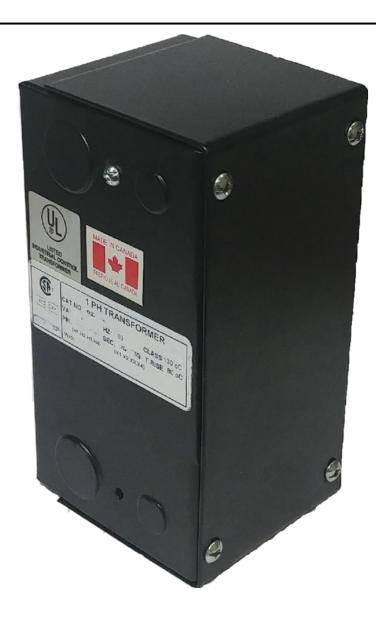

# 200VA 480 VOLTS TO 120/240 VOLTS SINGLE PHASE CONTROL TRANSFORMER

\$1,887.34 CAD

Single Phase Control Transformer with a capacity of 200VA, transforming 480 Volts to 120/240 Volts

SKU: CE200H-K

**Categories:** Control Transformers

#### SCHEMATIC/DIAGRAM AND DIMENSION PICTURES

Single Phase Control Transformer with a capacity of 200VA, transforming 480 Volts to 120/240 Volts