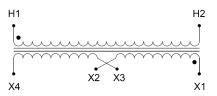

#### SCHEMATIC/DIAGRAM AND DIMENSION PICTURES

Single Phase Control Transformer with a capacity of 200VA, transforming 480 Volts to 120/240 Volts

## **PRODUCT SPECIFICATIONS**

| Weight                     | 12 lbs                                                                               |
|----------------------------|--------------------------------------------------------------------------------------|
| Phases                     | 1                                                                                    |
| Connection                 | 1Ph-CT-SD-SD                                                                         |
| Primary Voltage            | 480                                                                                  |
| Primary Max Current        | <u>0.42A</u>                                                                         |
| Primary Markings           | H1-H2                                                                                |
| Primary Terminals          | <u>Leads</u>                                                                         |
| Secondary Voltage          | 120/240                                                                              |
| Secondary Max Current      | 1.67A                                                                                |
| Secondary Markings         | <u>X1-X2-X3-X4</u>                                                                   |
| Secondary Terminals        | <u>Leads</u>                                                                         |
| Primary Taps               | N/A                                                                                  |
| Conductor Material         | Copper                                                                               |
| Temperatue Rise            | 80°C                                                                                 |
| Insuation Class            | 130°C (Class B)                                                                      |
| BIL (Insulation) Level     | <u>10kV</u>                                                                          |
| Efficiency (@35% Load) %   | N/A                                                                                  |
| Impedance Range            | <u>5.0 - 7.0%</u>                                                                    |
| Sound (db)                 | 40                                                                                   |
| Enclosure Type             | Type-1 Indoor                                                                        |
| Enclosure Size             | See Enclosure Chart                                                                  |
| Finish/Colour              | Semigloss - Black                                                                    |
| Standards & Certifications | CSA Certified File No. LR34493, UL Listed File No. E110286, ISO 9001:2015 Registered |