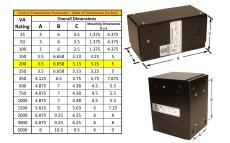

### SCHEMATIC/DIAGRAM AND DIMENSION PICTURES

Single Phase Control Transformer with a capacity of 200VA, transforming 480 Volts to 120/240 Volts

### 200VA 480 VOLTS TO 120/240 VOLTS SINGLE PHASE CONTROL TRANSFORMER

| VA                   | 200        |  |
|----------------------|------------|--|
| Country/Manufacturer | Canada/RPM |  |