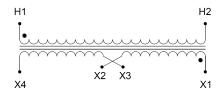

### SCHEMATIC/DIAGRAM AND DIMENSION PICTURES

Single Phase Control Transformer with a capacity of 200VA, transforming 480 Volts to 120/240 Volts

#### **PRODUCT SPECIFICATIONS**

| Weight                     | 12 lbs                                                                                                |
|----------------------------|-------------------------------------------------------------------------------------------------------|
| Phases                     | 1                                                                                                     |
| Connection                 | <u>1Ph-CT-SD-SD</u>                                                                                   |
| Primary Voltage            | <u>480</u>                                                                                            |
| Primary Max Current        | <u>0.42A</u>                                                                                          |
| Primary Markings           | <u>H1-H2</u>                                                                                          |
| Primary Terminals          | <u>Leads</u>                                                                                          |
| Secondary Voltage          | <u>120/240</u>                                                                                        |
| Secondary Max Current      | <u>1.67A</u>                                                                                          |
| Secondary Markings         | <u>X1-X2-X3-X4</u>                                                                                    |
| Secondary Terminals        | <u>Leads</u>                                                                                          |
| Primary Taps               | N/A                                                                                                   |
| Conductor Material         | <u>Copper</u>                                                                                         |
| Temperatue Rise            | <u>80°C</u>                                                                                           |
| Insuation Class            | <u>130°C (Class B)</u>                                                                                |
| BIL (Insulation) Level     | <u>10kV</u>                                                                                           |
| Efficiency (@35% Load) %   | <u>N/A</u>                                                                                            |
| Impedance Range            | <u>5.0 – 7.0%</u>                                                                                     |
| Sound (db)                 | <u>40</u>                                                                                             |
| Enclosure Type             | Type-1 Indoor                                                                                         |
| Enclosure Size             | See Enclosure Chart                                                                                   |
| Finish/Colour              | <u>Semigloss – Black</u>                                                                              |
| Standards & Certifications | <u>CSA Certified File No. LR34493, UL Listed File No. E110286, ISO 9001:2015</u><br><u>Registered</u> |