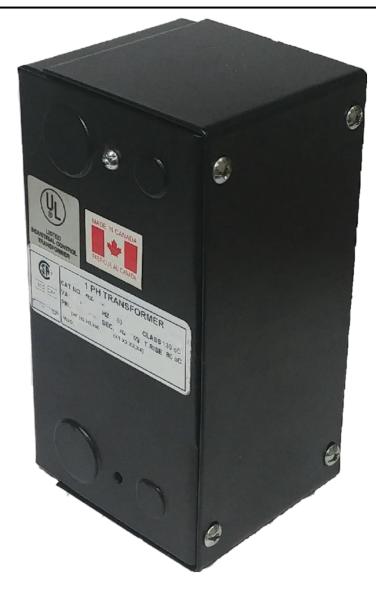

### 200VA 480 VOLTS TO 120/240 VOLTS SINGLE PHASE CONTROL TRANSFORMER

### \$1,887.34 CAD

Single Phase Control Transformer with a capacity of 200VA, transforming 480 Volts to 120/240 Volts

SKU: CE200H-K Categories: <u>Control Transformers</u>

#### **PRODUCT SPECIFICATIONS**

| Weight                     | 12 lbs                                                                                                |
|----------------------------|-------------------------------------------------------------------------------------------------------|
| Phases                     | 1                                                                                                     |
| Connection                 | <u>1Ph-CT-SD-SD</u>                                                                                   |
| Primary Voltage            | <u>480</u>                                                                                            |
| Primary Max Current        | <u>0.42A</u>                                                                                          |
| Primary Markings           | <u>H1-H2</u>                                                                                          |
| Primary Terminals          | <u>Leads</u>                                                                                          |
| Secondary Voltage          | <u>120/240</u>                                                                                        |
| Secondary Max Current      | <u>1.67A</u>                                                                                          |
| Secondary Markings         | <u>X1-X2-X3-X4</u>                                                                                    |
| Secondary Terminals        | <u>Leads</u>                                                                                          |
| Primary Taps               | N/A                                                                                                   |
| Conductor Material         | <u>Copper</u>                                                                                         |
| Temperatue Rise            | <u>80°C</u>                                                                                           |
| Insuation Class            | <u>130°C (Class B)</u>                                                                                |
| BIL (Insulation) Level     | <u>10kV</u>                                                                                           |
| Efficiency (@35% Load) %   | <u>N/A</u>                                                                                            |
| Impedance Range            | <u>5.0 – 7.0%</u>                                                                                     |
| Sound (db)                 | <u>40</u>                                                                                             |
| Enclosure Type             | Type-1 Indoor                                                                                         |
| Enclosure Size             | See Enclosure Chart                                                                                   |
| Finish/Colour              | <u>Semigloss – Black</u>                                                                              |
| Standards & Certifications | <u>CSA Certified File No. LR34493, UL Listed File No. E110286, ISO 9001:2015</u><br><u>Registered</u> |