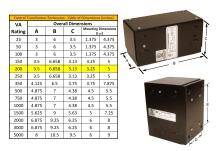

#### SCHEMATIC/DIAGRAM AND DIMENSION PICTURES

Single Phase Control Transformer with a capacity of 200VA, transforming 480 Volts to 120/240 Volts

## **PRODUCT SPECIFICATIONS**

| Weight                     | 12 lbs                                                                               |
|----------------------------|--------------------------------------------------------------------------------------|
| Phases                     | 1                                                                                    |
| Connection                 | 1Ph-CT-SD-SD                                                                         |
| Primary Voltage            | 480                                                                                  |
| Primary Max Current        | <u>0.42A</u>                                                                         |
| Primary Markings           | H1-H2                                                                                |
| Primary Terminals          | <u>Leads</u>                                                                         |
| Secondary Voltage          | 120/240                                                                              |
| Secondary Max Current      | 1.67A                                                                                |
| Secondary Markings         | <u>X1-X2-X3-X4</u>                                                                   |
| Secondary Terminals        | <u>Leads</u>                                                                         |
| Primary Taps               | N/A                                                                                  |
| Conductor Material         | Copper                                                                               |
| Temperatue Rise            | 80°C                                                                                 |
| Insuation Class            | 130°C (Class B)                                                                      |
| BIL (Insulation) Level     | <u>10kV</u>                                                                          |
| Efficiency (@35% Load) %   | N/A                                                                                  |
| Impedance Range            | <u>5.0 - 7.0%</u>                                                                    |
| Sound (db)                 | 40                                                                                   |
| Enclosure Type             | Type-1 Indoor                                                                        |
| Enclosure Size             | See Enclosure Chart                                                                  |
| Finish/Colour              | Semigloss - Black                                                                    |
| Standards & Certifications | CSA Certified File No. LR34493, UL Listed File No. E110286, ISO 9001:2015 Registered |