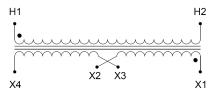

#### SCHEMATIC/DIAGRAM AND DIMENSION PICTURES

Single Phase Control Transformer with a capacity of 200VA, transforming 480 Volts to 120/240 Volts

## **PRODUCT SPECIFICATIONS**

| Weight                     | 12 lbs                                                                               |
|----------------------------|--------------------------------------------------------------------------------------|
| Phases                     | 1                                                                                    |
| Connection                 | 1Ph-CT-SD-SD                                                                         |
| Primary Voltage            | 480                                                                                  |
| Primary Max Current        | <u>0.42A</u>                                                                         |
| Primary Markings           | H1-H2                                                                                |
| Primary Terminals          | <u>Leads</u>                                                                         |
| Secondary Voltage          | 120/240                                                                              |
| Secondary Max Current      | 1.67A                                                                                |
| Secondary Markings         | <u>X1-X2-X3-X4</u>                                                                   |
| Secondary Terminals        | <u>Leads</u>                                                                         |
| Primary Taps               | N/A                                                                                  |
| Conductor Material         | Copper                                                                               |
| Temperatue Rise            | 80°C                                                                                 |
| Insuation Class            | 130°C (Class B)                                                                      |
| BIL (Insulation) Level     | <u>10kV</u>                                                                          |
| Efficiency (@35% Load) %   | N/A                                                                                  |
| Impedance Range            | <u>5.0 - 7.0%</u>                                                                    |
| Sound (db)                 | 40                                                                                   |
| Enclosure Type             | Type-1 Indoor                                                                        |
| Enclosure Size             | See Enclosure Chart                                                                  |
| Finish/Colour              | Semigloss - Black                                                                    |
| Standards & Certifications | CSA Certified File No. LR34493, UL Listed File No. E110286, ISO 9001:2015 Registered |