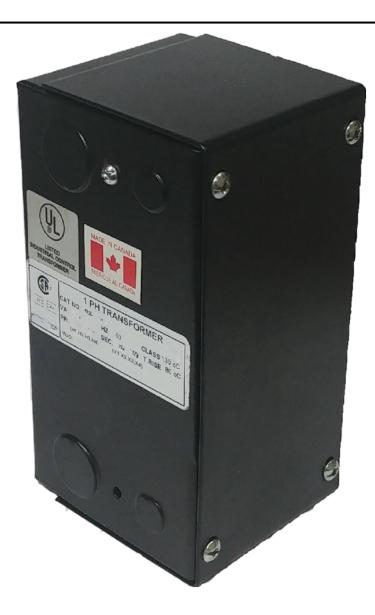

# 200VA 480 VOLTS TO 120/240 VOLTS SINGLE PHASE CONTROL TRANSFORMER

\$1,887.34 CAD

Single Phase Control Transformer with a capacity of 200VA, transforming 480 Volts to 120/240 Volts

**SKU:** CE200H-K

**Categories:** Control Transformers

## 200VA 480 VOLTS TO 120/240 VOLTS SINGLE PHASE CONTROL TRANSFORMER

| VA                   | 200        |
|----------------------|------------|
| Country/Manufacturer | Canada/RPM |