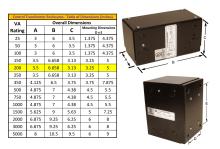

#### SCHEMATIC/DIAGRAM AND DIMENSION PICTURES

Single Phase Control Transformer with a capacity of 200VA, transforming 480 Volts to 120/240 Volts

## **PRODUCT SPECIFICATIONS**

| Weight                     | 12 lbs                                                                               |
|----------------------------|--------------------------------------------------------------------------------------|
| Phases                     | 1                                                                                    |
| Connection                 | 1Ph-CT-SD-SD                                                                         |
| Primary Voltage            | 480                                                                                  |
| Primary Max Current        | <u>0.42A</u>                                                                         |
| Primary Markings           | H1-H2                                                                                |
| Primary Terminals          | <u>Leads</u>                                                                         |
| Secondary Voltage          | 120/240                                                                              |
| Secondary Max Current      | 1.67A                                                                                |
| Secondary Markings         | <u>X1-X2-X3-X4</u>                                                                   |
| Secondary Terminals        | <u>Leads</u>                                                                         |
| Primary Taps               | N/A                                                                                  |
| Conductor Material         | Copper                                                                               |
| Temperatue Rise            | 80°C                                                                                 |
| Insuation Class            | 130°C (Class B)                                                                      |
| BIL (Insulation) Level     | <u>10kV</u>                                                                          |
| Efficiency (@35% Load) %   | N/A                                                                                  |
| Impedance Range            | <u>5.0 - 7.0%</u>                                                                    |
| Sound (db)                 | 40                                                                                   |
| Enclosure Type             | Type-1 Indoor                                                                        |
| Enclosure Size             | See Enclosure Chart                                                                  |
| Finish/Colour              | Semigloss - Black                                                                    |
| Standards & Certifications | CSA Certified File No. LR34493, UL Listed File No. E110286, ISO 9001:2015 Registered |