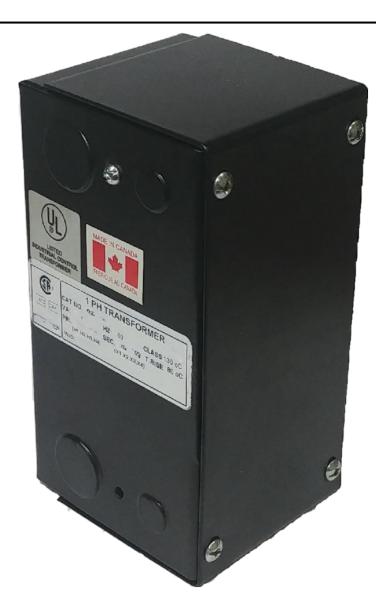

# 200VA 480 VOLTS TO 120/240 VOLTS SINGLE PHASE CONTROL TRANSFORMER

\$1,887.34 CAD

Single Phase Control Transformer with a capacity of 200VA, transforming 480 Volts to 120/240 Volts

**SKU:** CE200H-K

**Categories:** Control Transformers

#### SCHEMATIC/DIAGRAM AND DIMENSION PICTURES

Single Phase Control Transformer with a capacity of 200VA, transforming 480 Volts to 120/240 Volts