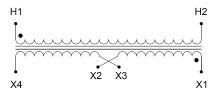

#### SCHEMATIC/DIAGRAM AND DIMENSION PICTURES

Single Phase Control Transformer with a capacity of 200VA, transforming 480 Volts to 120/240 Volts

## **PRODUCT SPECIFICATIONS**

| Weight                     | 12 lbs                                                                               |
|----------------------------|--------------------------------------------------------------------------------------|
| Phases                     | 1                                                                                    |
| Connection                 | 1Ph-CT-SD-SD                                                                         |
| Primary Voltage            | 480                                                                                  |
| Primary Max Current        | <u>0.42A</u>                                                                         |
| Primary Markings           | H1-H2                                                                                |
| Primary Terminals          | <u>Leads</u>                                                                         |
| Secondary Voltage          | 120/240                                                                              |
| Secondary Max Current      | 1.67A                                                                                |
| Secondary Markings         | <u>X1-X2-X3-X4</u>                                                                   |
| Secondary Terminals        | <u>Leads</u>                                                                         |
| Primary Taps               | N/A                                                                                  |
| Conductor Material         | Copper                                                                               |
| Temperatue Rise            | 80°C                                                                                 |
| Insuation Class            | 130°C (Class B)                                                                      |
| BIL (Insulation) Level     | <u>10kV</u>                                                                          |
| Efficiency (@35% Load) %   | N/A                                                                                  |
| Impedance Range            | <u>5.0 - 7.0%</u>                                                                    |
| Sound (db)                 | 40                                                                                   |
| Enclosure Type             | Type-1 Indoor                                                                        |
| Enclosure Size             | See Enclosure Chart                                                                  |
| Finish/Colour              | Semigloss - Black                                                                    |
| Standards & Certifications | CSA Certified File No. LR34493, UL Listed File No. E110286, ISO 9001:2015 Registered |