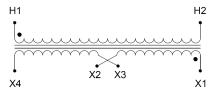

#### **SCHEMATIC/DIAGRAM AND DIMENSION PICTURES**

Single Phase Control Transformer with a capacity of 200VA, transforming 480 Volts to 120/240 Volts

#### PRODUCT SPECIFICATIONS

| PRODUCT SPECIFICATIONS     |                                                                                      |
|----------------------------|--------------------------------------------------------------------------------------|
| Weight                     | 23 lbs                                                                               |
| Phases                     | 1                                                                                    |
| Connection                 | 1Ph-CT-SD-SD                                                                         |
| Primary Voltage            | 480                                                                                  |
| Primary Max Current        | <u>0.42A</u>                                                                         |
| Primary Markings           | H1-H2                                                                                |
| Primary Terminals          | Terminals                                                                            |
| Secondary Voltage          | 120/240                                                                              |
| Secondary Max Current      | 1.67A                                                                                |
| Secondary Markings         | <u>X1-X2-X3-X4</u>                                                                   |
| Secondary Terminals        | <u>Terminals</u>                                                                     |
| Primary Taps               | N/A                                                                                  |
| Conductor Material         | Copper                                                                               |
| Temperatue Rise            | <u>80°C</u>                                                                          |
| Insuation Class            | 130°C (Class B)                                                                      |
| BIL (Insulation) Level     | <u>10kV</u>                                                                          |
| Efficiency (@35% Load) %   | N/A                                                                                  |
| Impedance Range            | 5.0 - 7.0%                                                                           |
| Sound (db)                 | 40                                                                                   |
| Enclosure Type             | Core & Coil                                                                          |
| Enclosure Size             | See Core & Coil Chart                                                                |
| Finish/Colour              | N/A                                                                                  |
| Standards & Certifications | CSA Certified File No. LR34493, UL Listed File No. E110286, ISO 9001:2015 Registered |