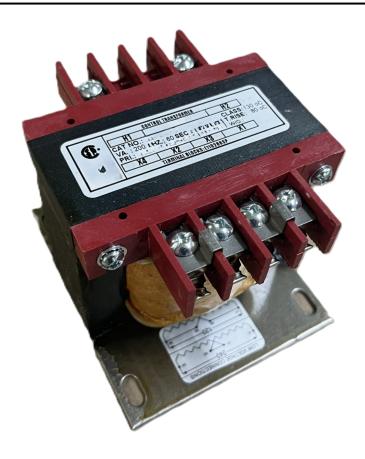

# 200VA 480 VOLTS TO 120/240 VOLTS SINGLE PHASE CONTROL TRANSFORMER

\$174.72 CAD

Single Phase Control Transformer with a capacity of 200VA, transforming 480 Volts to 120/240 Volts

SKU: CS200H-K

**Categories:** Control Transformers

#### **SCHEMATIC/DIAGRAM AND DIMENSION PICTURES**

Single Phase Control Transformer with a capacity of 200VA, transforming 480 Volts to 120/240 Volts

#### PRODUCT SPECIFICATIONS

| PRODUCT SPECIFICATIONS     |                                                                                      |
|----------------------------|--------------------------------------------------------------------------------------|
| Weight                     | 23 lbs                                                                               |
| Phases                     | 1                                                                                    |
| Connection                 | 1Ph-CT-SD-SD                                                                         |
| Primary Voltage            | 480                                                                                  |
| Primary Max Current        | <u>0.42A</u>                                                                         |
| Primary Markings           | H1-H2                                                                                |
| Primary Terminals          | Terminals                                                                            |
| Secondary Voltage          | 120/240                                                                              |
| Secondary Max Current      | 1.67A                                                                                |
| Secondary Markings         | <u>X1-X2-X3-X4</u>                                                                   |
| Secondary Terminals        | <u>Terminals</u>                                                                     |
| Primary Taps               | N/A                                                                                  |
| Conductor Material         | Copper                                                                               |
| Temperatue Rise            | <u>80°C</u>                                                                          |
| Insuation Class            | 130°C (Class B)                                                                      |
| BIL (Insulation) Level     | <u>10kV</u>                                                                          |
| Efficiency (@35% Load) %   | N/A                                                                                  |
| Impedance Range            | 5.0 - 7.0%                                                                           |
| Sound (db)                 | 40                                                                                   |
| Enclosure Type             | Core & Coil                                                                          |
| Enclosure Size             | See Core & Coil Chart                                                                |
| Finish/Colour              | N/A                                                                                  |
| Standards & Certifications | CSA Certified File No. LR34493, UL Listed File No. E110286, ISO 9001:2015 Registered |