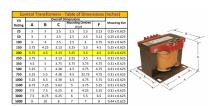

#### **SCHEMATIC/DIAGRAM AND DIMENSION PICTURES**

Single Phase Control Transformer with a capacity of 200VA, transforming 480 Volts to 120/240 Volts

#### PRODUCT SPECIFICATIONS

| PRODUCT SPECIFICATIONS     |                                                                                      |
|----------------------------|--------------------------------------------------------------------------------------|
| Weight                     | 23 lbs                                                                               |
| Phases                     | 1                                                                                    |
| Connection                 | 1Ph-CT-SD-SD                                                                         |
| Primary Voltage            | 480                                                                                  |
| Primary Max Current        | <u>0.42A</u>                                                                         |
| Primary Markings           | H1-H2                                                                                |
| Primary Terminals          | Terminals                                                                            |
| Secondary Voltage          | 120/240                                                                              |
| Secondary Max Current      | 1.67A                                                                                |
| Secondary Markings         | <u>X1-X2-X3-X4</u>                                                                   |
| Secondary Terminals        | <u>Terminals</u>                                                                     |
| Primary Taps               | N/A                                                                                  |
| Conductor Material         | Copper                                                                               |
| Temperatue Rise            | <u>80°C</u>                                                                          |
| Insuation Class            | 130°C (Class B)                                                                      |
| BIL (Insulation) Level     | <u>10kV</u>                                                                          |
| Efficiency (@35% Load) %   | N/A                                                                                  |
| Impedance Range            | 5.0 - 7.0%                                                                           |
| Sound (db)                 | 40                                                                                   |
| Enclosure Type             | Core & Coil                                                                          |
| Enclosure Size             | See Core & Coil Chart                                                                |
| Finish/Colour              | N/A                                                                                  |
| Standards & Certifications | CSA Certified File No. LR34493, UL Listed File No. E110286, ISO 9001:2015 Registered |