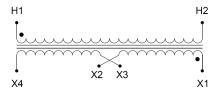

#### **SCHEMATIC/DIAGRAM AND DIMENSION PICTURES**

Single Phase Control Transformer with a capacity of 200VA, transforming 480 Volts to 120/240 Volts

#### PRODUCT SPECIFICATIONS

| PRODUCT SPECIFICATIONS     |                                                                                      |
|----------------------------|--------------------------------------------------------------------------------------|
| Weight                     | 23 lbs                                                                               |
| Phases                     | 1                                                                                    |
| Connection                 | 1Ph-CT-SD-SD                                                                         |
| Primary Voltage            | 480                                                                                  |
| Primary Max Current        | <u>0.42A</u>                                                                         |
| Primary Markings           | H1-H2                                                                                |
| Primary Terminals          | Terminals                                                                            |
| Secondary Voltage          | 120/240                                                                              |
| Secondary Max Current      | 1.67A                                                                                |
| Secondary Markings         | <u>X1-X2-X3-X4</u>                                                                   |
| Secondary Terminals        | <u>Terminals</u>                                                                     |
| Primary Taps               | N/A                                                                                  |
| Conductor Material         | Copper                                                                               |
| Temperatue Rise            | <u>80°C</u>                                                                          |
| Insuation Class            | 130°C (Class B)                                                                      |
| BIL (Insulation) Level     | <u>10kV</u>                                                                          |
| Efficiency (@35% Load) %   | N/A                                                                                  |
| Impedance Range            | 5.0 - 7.0%                                                                           |
| Sound (db)                 | 40                                                                                   |
| Enclosure Type             | Core & Coil                                                                          |
| Enclosure Size             | See Core & Coil Chart                                                                |
| Finish/Colour              | N/A                                                                                  |
| Standards & Certifications | CSA Certified File No. LR34493, UL Listed File No. E110286, ISO 9001:2015 Registered |