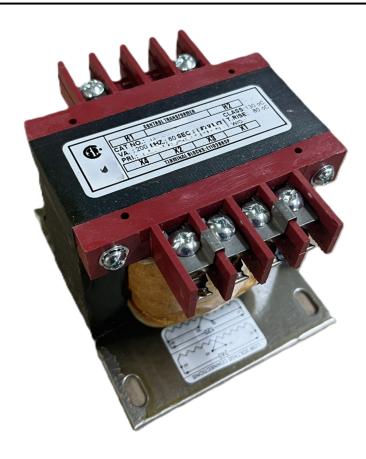

# 200VA 480 VOLTS TO 120/240 VOLTS SINGLE PHASE CONTROL TRANSFORMER

\$174.72 CAD

Single Phase Control Transformer with a capacity of 200VA, transforming 480 Volts to 120/240 Volts

SKU: CS200H-K

**Categories:** Control Transformers

#### PRODUCT SPECIFICATIONS

| PRODUCT SPECIFICATIONS     |                                                                                      |
|----------------------------|--------------------------------------------------------------------------------------|
| Weight                     | 23 lbs                                                                               |
| Phases                     | 1                                                                                    |
| Connection                 | 1Ph-CT-SD-SD                                                                         |
| Primary Voltage            | 480                                                                                  |
| Primary Max Current        | <u>0.42A</u>                                                                         |
| Primary Markings           | H1-H2                                                                                |
| Primary Terminals          | Terminals                                                                            |
| Secondary Voltage          | 120/240                                                                              |
| Secondary Max Current      | 1.67A                                                                                |
| Secondary Markings         | <u>X1-X2-X3-X4</u>                                                                   |
| Secondary Terminals        | <u>Terminals</u>                                                                     |
| Primary Taps               | N/A                                                                                  |
| Conductor Material         | Copper                                                                               |
| Temperatue Rise            | <u>80°C</u>                                                                          |
| Insuation Class            | 130°C (Class B)                                                                      |
| BIL (Insulation) Level     | <u>10kV</u>                                                                          |
| Efficiency (@35% Load) %   | N/A                                                                                  |
| Impedance Range            | 5.0 - 7.0%                                                                           |
| Sound (db)                 | 40                                                                                   |
| Enclosure Type             | Core & Coil                                                                          |
| Enclosure Size             | See Core & Coil Chart                                                                |
| Finish/Colour              | N/A                                                                                  |
| Standards & Certifications | CSA Certified File No. LR34493, UL Listed File No. E110286, ISO 9001:2015 Registered |