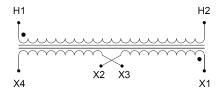

#### **SCHEMATIC/DIAGRAM AND DIMENSION PICTURES**

Single Phase Control Transformer with a capacity of 200VA, transforming 480 Volts to 120/240 Volts

### **PRODUCT SPECIFICATIONS**

| PRODUCT SPECIFICATIONS     |                                                                                      |
|----------------------------|--------------------------------------------------------------------------------------|
| Weight                     | 23 lbs                                                                               |
| Phases                     | 1                                                                                    |
| Connection                 | 1Ph-CT-SD-SD                                                                         |
| Primary Voltage            | 480                                                                                  |
| Primary Max Current        | <u>0.42A</u>                                                                         |
| Primary Markings           | <u>H1-H2</u>                                                                         |
| Primary Terminals          | <u>Terminals</u>                                                                     |
| Secondary Voltage          | 120/240                                                                              |
| Secondary Max Current      | 1.67A                                                                                |
| Secondary Markings         | <u>X1-X2-X3-X4</u>                                                                   |
| Secondary Terminals        | <u>Terminals</u>                                                                     |
| Primary Taps               | N/A                                                                                  |
| Conductor Material         | Copper                                                                               |
| Temperatue Rise            | <u>80°C</u>                                                                          |
| Insuation Class            | 130°C (Class B)                                                                      |
| BIL (Insulation) Level     | <u>10kV</u>                                                                          |
| Efficiency (@35% Load) %   | N/A                                                                                  |
| Impedance Range            | 5.0 - 7.0%                                                                           |
| Sound (db)                 | 40                                                                                   |
| Enclosure Type             | Core & Coil                                                                          |
| Enclosure Size             | See Core & Coil Chart                                                                |
| Finish/Colour              | N/A                                                                                  |
| Standards & Certifications | CSA Certified File No. LR34493, UL Listed File No. E110286, ISO 9001:2015 Registered |