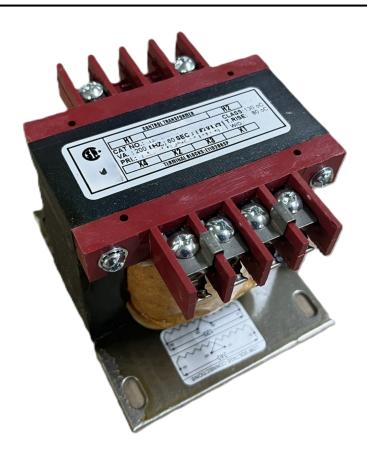

# 200VA 480 VOLTS TO 120/240 VOLTS SINGLE PHASE CONTROL TRANSFORMER

\$174.72 CAD

Single Phase Control Transformer with a capacity of 200VA, transforming 480 Volts to 120/240 Volts

SKU: CS200H-K

**Categories:** Control Transformers

### **PRODUCT SPECIFICATIONS**

| PRODUCT SPECIFICATIONS     |                                                                                      |
|----------------------------|--------------------------------------------------------------------------------------|
| Weight                     | 23 lbs                                                                               |
| Phases                     | 1                                                                                    |
| Connection                 | 1Ph-CT-SD-SD                                                                         |
| Primary Voltage            | 480                                                                                  |
| Primary Max Current        | <u>0.42A</u>                                                                         |
| Primary Markings           | <u>H1-H2</u>                                                                         |
| Primary Terminals          | <u>Terminals</u>                                                                     |
| Secondary Voltage          | 120/240                                                                              |
| Secondary Max Current      | 1.67A                                                                                |
| Secondary Markings         | <u>X1-X2-X3-X4</u>                                                                   |
| Secondary Terminals        | <u>Terminals</u>                                                                     |
| Primary Taps               | N/A                                                                                  |
| Conductor Material         | Copper                                                                               |
| Temperatue Rise            | <u>80°C</u>                                                                          |
| Insuation Class            | 130°C (Class B)                                                                      |
| BIL (Insulation) Level     | <u>10kV</u>                                                                          |
| Efficiency (@35% Load) %   | N/A                                                                                  |
| Impedance Range            | 5.0 - 7.0%                                                                           |
| Sound (db)                 | 40                                                                                   |
| Enclosure Type             | Core & Coil                                                                          |
| Enclosure Size             | See Core & Coil Chart                                                                |
| Finish/Colour              | N/A                                                                                  |
| Standards & Certifications | CSA Certified File No. LR34493, UL Listed File No. E110286, ISO 9001:2015 Registered |