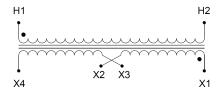

#### **SCHEMATIC/DIAGRAM AND DIMENSION PICTURES**

Single Phase Control Transformer with a capacity of 200VA, transforming 480 Volts to 120/240 Volts

### **PRODUCT SPECIFICATIONS**

| PRODUCT SPECIFICATIONS     |                                                                                      |
|----------------------------|--------------------------------------------------------------------------------------|
| Weight                     | 23 lbs                                                                               |
| Phases                     | 1                                                                                    |
| Connection                 | 1Ph-CT-SD-SD                                                                         |
| Primary Voltage            | 480                                                                                  |
| Primary Max Current        | <u>0.42A</u>                                                                         |
| Primary Markings           | H1-H2                                                                                |
| Primary Terminals          | <u>Terminals</u>                                                                     |
| Secondary Voltage          | 120/240                                                                              |
| Secondary Max Current      | 1.67A                                                                                |
| Secondary Markings         | <u>X1-X2-X3-X4</u>                                                                   |
| Secondary Terminals        | <u>Terminals</u>                                                                     |
| Primary Taps               | N/A                                                                                  |
| Conductor Material         | <u>Copper</u>                                                                        |
| Temperatue Rise            | 80°C                                                                                 |
| Insuation Class            | 130°C (Class B)                                                                      |
| BIL (Insulation) Level     | <u>10kV</u>                                                                          |
| Efficiency (@35% Load) %   | N/A                                                                                  |
| Impedance Range            | <u>5.0 - 7.0%</u>                                                                    |
| Sound (db)                 | 40                                                                                   |
| Enclosure Type             | Core & Coil                                                                          |
| Enclosure Size             | See Core & Coil Chart                                                                |
| Finish/Colour              | N/A                                                                                  |
| Standards & Certifications | CSA Certified File No. LR34493, UL Listed File No. E110286, ISO 9001:2015 Registered |