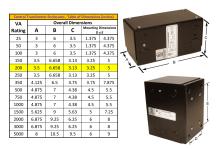

#### SCHEMATIC/DIAGRAM AND DIMENSION PICTURES

Single Phase Control Transformer with a capacity of 200VA, transforming 347 Volts to 120/240 Volts