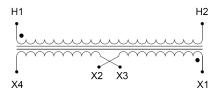

#### SCHEMATIC/DIAGRAM AND DIMENSION PICTURES

Single Phase Control Transformer with a capacity of 200VA, transforming 347 Volts to 120/240 Volts

## **PRODUCT SPECIFICATIONS**

| PRODUCT SPECIFICATIONS     |                                                                                      |
|----------------------------|--------------------------------------------------------------------------------------|
| Weight                     | 8 lbs                                                                                |
| Phases                     | 1                                                                                    |
| Connection                 | 1Ph-CT-SD-SD                                                                         |
| Primary Voltage            | 347                                                                                  |
| Primary Max Current        | <u>0.58A</u>                                                                         |
| Primary Markings           | <u>H1-H2</u>                                                                         |
| Primary Terminals          | Leads                                                                                |
| Secondary Voltage          | 120/240                                                                              |
| Secondary Max Current      | 1.67A                                                                                |
| Secondary Markings         | <u>X1-X2-X3-X4</u>                                                                   |
| Secondary Terminals        | <u>Leads</u>                                                                         |
| Primary Taps               | N/A                                                                                  |
| Conductor Material         | <u>Copper</u>                                                                        |
| Temperatue Rise            | 80°C                                                                                 |
| Insuation Class            | 130°C (Class B)                                                                      |
| BIL (Insulation) Level     | <u>10kV</u>                                                                          |
| Efficiency (@35% Load) %   | N/A                                                                                  |
| Impedance Range            | <u>5.0 - 7.0%</u>                                                                    |
| Sound (db)                 | 40                                                                                   |
| Enclosure Type             | Type-1 Indoor                                                                        |
| Enclosure Size             | See Enclosure Chart                                                                  |
| Finish/Colour              | Semigloss - Black                                                                    |
| Standards & Certifications | CSA Certified File No. LR34493, UL Listed File No. E110286, ISO 9001:2015 Registered |