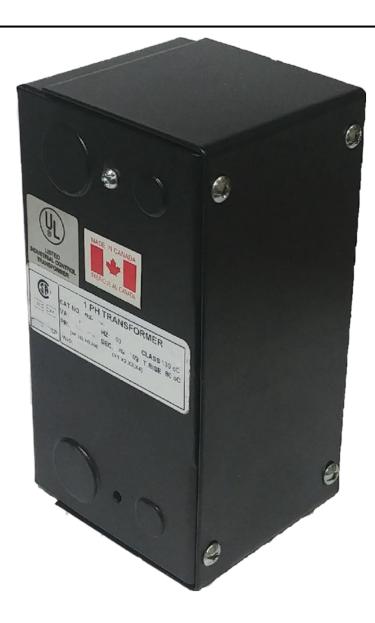

# 200VA 347 VOLTS TO 120/240 VOLTS SINGLE PHASE CONTROL TRANSFORMER

\$158.10 USD

Single Phase Control Transformer with a capacity of 200VA, transforming 347 Volts to 120/240 Volts

SKU: CE200E-K

**Categories:** Control Transformers

## 200VA 347 VOLTS TO 120/240 VOLTS SINGLE PHASE CONTROL TRANSFORMER

| VA                   | 200        |
|----------------------|------------|
| Country/Manufacturer | Canada/RPM |