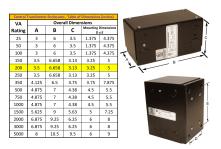

#### SCHEMATIC/DIAGRAM AND DIMENSION PICTURES

Single Phase Control Transformer with a capacity of 200VA, transforming 347 Volts to 120/240 Volts