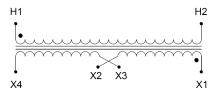

#### SCHEMATIC/DIAGRAM AND DIMENSION PICTURES

Single Phase Control Transformer with a capacity of 200VA, transforming 347 Volts to 120/240 Volts

## **PRODUCT SPECIFICATIONS**

| Weight                     | 8 lbs                                                                                |
|----------------------------|--------------------------------------------------------------------------------------|
| Phases                     | 1                                                                                    |
| Connection                 | 1Ph-CT-SD-SD                                                                         |
| Primary Voltage            | 347                                                                                  |
| Primary Max Current        | <u>0.58A</u>                                                                         |
| Primary Markings           | H1-H2                                                                                |
| Primary Terminals          | <u>Leads</u>                                                                         |
| Secondary Voltage          | 120/240                                                                              |
| Secondary Max Current      | 1.67A                                                                                |
| Secondary Markings         | <u>X1-X2-X3-X4</u>                                                                   |
| Secondary Terminals        | <u>Leads</u>                                                                         |
| Primary Taps               | N/A                                                                                  |
| Conductor Material         | Copper                                                                               |
| Temperatue Rise            | 80°C                                                                                 |
| Insuation Class            | 130°C (Class B)                                                                      |
| BIL (Insulation) Level     | <u>10kV</u>                                                                          |
| Efficiency (@35% Load) %   | N/A                                                                                  |
| Impedance Range            | <u>5.0 - 7.0%</u>                                                                    |
| Sound (db)                 | 40                                                                                   |
| Enclosure Type             | Type-1 Indoor                                                                        |
| Enclosure Size             | See Enclosure Chart                                                                  |
| Finish/Colour              | Semigloss - Black                                                                    |
| Standards & Certifications | CSA Certified File No. LR34493, UL Listed File No. E110286, ISO 9001:2015 Registered |