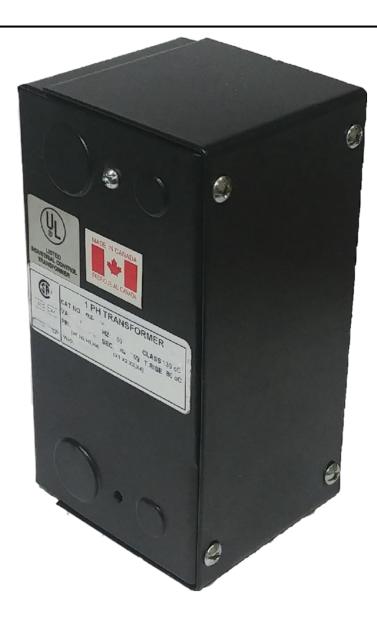

## 200VA 347 VOLTS TO 120/240 VOLTS SINGLE PHASE CONTROL TRANSFORMER

## 200VA 347 VOLTS TO 120/240 VOLTS SINGLE PHASE CONTROL TRANSFORMER

\$216.58 CAD

Single Phase Control Transformer with a capacity of 200VA, transforming 347 Volts to 120/240 Volts

SKU: CE200E-K

**Categories:** Control Transformers

## **PRODUCT SPECIFICATIONS**

| Weight                     | 8 lbs                                                                                |
|----------------------------|--------------------------------------------------------------------------------------|
| Phases                     | 1                                                                                    |
| Connection                 | 1Ph-CT-SD-SD                                                                         |
| Primary Voltage            | 347                                                                                  |
| Primary Max Current        | <u>0.58A</u>                                                                         |
| Primary Markings           | H1-H2                                                                                |
| Primary Terminals          | <u>Leads</u>                                                                         |
| Secondary Voltage          | 120/240                                                                              |
| Secondary Max Current      | 1.67A                                                                                |
| Secondary Markings         | <u>X1-X2-X3-X4</u>                                                                   |
| Secondary Terminals        | <u>Leads</u>                                                                         |
| Primary Taps               | N/A                                                                                  |
| Conductor Material         | Copper                                                                               |
| Temperatue Rise            | 80°C                                                                                 |
| Insuation Class            | 130°C (Class B)                                                                      |
| BIL (Insulation) Level     | <u>10kV</u>                                                                          |
| Efficiency (@35% Load) %   | N/A                                                                                  |
| Impedance Range            | <u>5.0 - 7.0%</u>                                                                    |
| Sound (db)                 | 40                                                                                   |
| Enclosure Type             | Type-1 Indoor                                                                        |
| Enclosure Size             | See Enclosure Chart                                                                  |
| Finish/Colour              | Semigloss - Black                                                                    |
| Standards & Certifications | CSA Certified File No. LR34493, UL Listed File No. E110286, ISO 9001:2015 Registered |