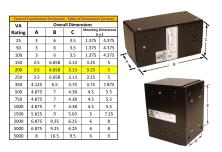

#### SCHEMATIC/DIAGRAM AND DIMENSION PICTURES

Single Phase Control Transformer with a capacity of 200VA, transforming 347 Volts to 120/240 Volts