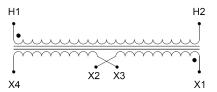

#### SCHEMATIC/DIAGRAM AND DIMENSION PICTURES

Single Phase Control Transformer with a capacity of 200VA, transforming 347 Volts to 120/240 Volts

## **PRODUCT SPECIFICATIONS**

| PRODUCT SPECIFICATIONS     |                                                                                      |
|----------------------------|--------------------------------------------------------------------------------------|
| Weight                     | 8 lbs                                                                                |
| Phases                     | 1                                                                                    |
| Connection                 | 1Ph-CT-SD-SD                                                                         |
| Primary Voltage            | 347                                                                                  |
| Primary Max Current        | <u>0.58A</u>                                                                         |
| Primary Markings           | <u>H1-H2</u>                                                                         |
| Primary Terminals          | Leads                                                                                |
| Secondary Voltage          | 120/240                                                                              |
| Secondary Max Current      | 1.67A                                                                                |
| Secondary Markings         | <u>X1-X2-X3-X4</u>                                                                   |
| Secondary Terminals        | <u>Leads</u>                                                                         |
| Primary Taps               | N/A                                                                                  |
| Conductor Material         | <u>Copper</u>                                                                        |
| Temperatue Rise            | 80°C                                                                                 |
| Insuation Class            | 130°C (Class B)                                                                      |
| BIL (Insulation) Level     | <u>10kV</u>                                                                          |
| Efficiency (@35% Load) %   | N/A                                                                                  |
| Impedance Range            | <u>5.0 - 7.0%</u>                                                                    |
| Sound (db)                 | 40                                                                                   |
| Enclosure Type             | Type-1 Indoor                                                                        |
| Enclosure Size             | See Enclosure Chart                                                                  |
| Finish/Colour              | Semigloss - Black                                                                    |
| Standards & Certifications | CSA Certified File No. LR34493, UL Listed File No. E110286, ISO 9001:2015 Registered |