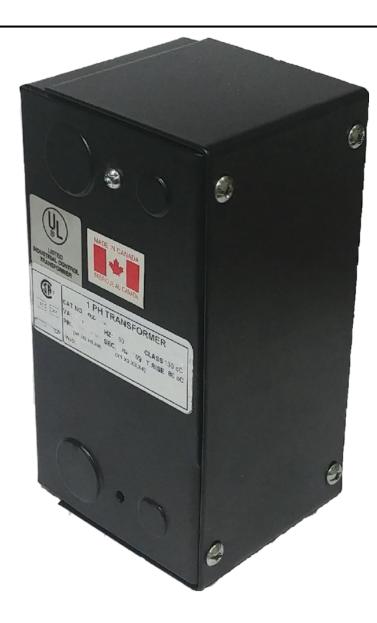

# 200VA 347 VOLTS TO 120/240 VOLTS SINGLE PHASE CONTROL TRANSFORMER

\$216.58 CAD

Single Phase Control Transformer with a capacity of 200VA, transforming 347 Volts to 120/240 Volts

SKU: CE200E-K

**Categories:** Control Transformers

## 200VA 347 VOLTS TO 120/240 VOLTS SINGLE PHASE CONTROL TRANSFORMER

| VA                   | 200        |
|----------------------|------------|
| Country/Manufacturer | Canada/RPM |