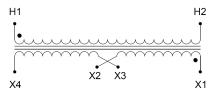

#### SCHEMATIC/DIAGRAM AND DIMENSION PICTURES

Single Phase Control Transformer with a capacity of 200VA, transforming 347 Volts to 120/240 Volts

## **PRODUCT SPECIFICATIONS**

| Weight                     | 8 lbs                                                                                |
|----------------------------|--------------------------------------------------------------------------------------|
| Phases                     | 1                                                                                    |
| Connection                 | 1Ph-CT-SD-SD                                                                         |
| Primary Voltage            | 347                                                                                  |
| Primary Max Current        | <u>0.58A</u>                                                                         |
| Primary Markings           | H1-H2                                                                                |
| Primary Terminals          | <u>Leads</u>                                                                         |
| Secondary Voltage          | 120/240                                                                              |
| Secondary Max Current      | 1.67A                                                                                |
| Secondary Markings         | <u>X1-X2-X3-X4</u>                                                                   |
| Secondary Terminals        | <u>Leads</u>                                                                         |
| Primary Taps               | N/A                                                                                  |
| Conductor Material         | Copper                                                                               |
| Temperatue Rise            | 80°C                                                                                 |
| Insuation Class            | 130°C (Class B)                                                                      |
| BIL (Insulation) Level     | <u>10kV</u>                                                                          |
| Efficiency (@35% Load) %   | N/A                                                                                  |
| Impedance Range            | <u>5.0 - 7.0%</u>                                                                    |
| Sound (db)                 | 40                                                                                   |
| Enclosure Type             | Type-1 Indoor                                                                        |
| Enclosure Size             | See Enclosure Chart                                                                  |
| Finish/Colour              | Semigloss - Black                                                                    |
| Standards & Certifications | CSA Certified File No. LR34493, UL Listed File No. E110286, ISO 9001:2015 Registered |