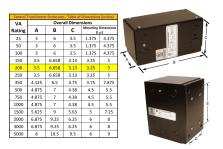

#### SCHEMATIC/DIAGRAM AND DIMENSION PICTURES

Single Phase Control Transformer with a capacity of 200VA, transforming 347 Volts to 120/240 Volts