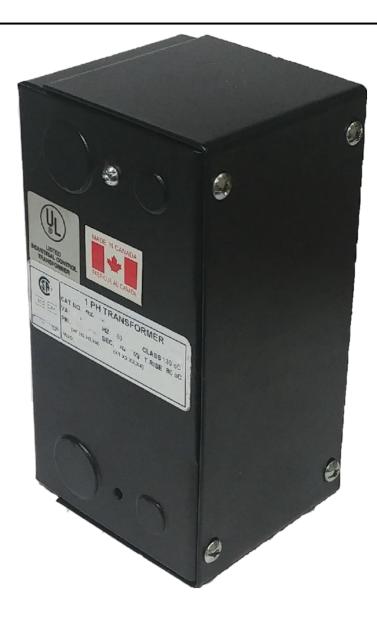

# 200VA 347 VOLTS TO 120/240 VOLTS SINGLE PHASE CONTROL TRANSFORMER

\$216.58 CAD

Single Phase Control Transformer with a capacity of 200VA, transforming 347 Volts to 120/240 Volts

SKU: CE200E-K

**Categories:** Control Transformers

## **PRODUCT SPECIFICATIONS**

| PRODUCT SPECIFICATIONS     |                                                                                      |
|----------------------------|--------------------------------------------------------------------------------------|
| Weight                     | 8 lbs                                                                                |
| Phases                     | 1                                                                                    |
| Connection                 | 1Ph-CT-SD-SD                                                                         |
| Primary Voltage            | 347                                                                                  |
| Primary Max Current        | <u>0.58A</u>                                                                         |
| Primary Markings           | <u>H1-H2</u>                                                                         |
| Primary Terminals          | Leads                                                                                |
| Secondary Voltage          | 120/240                                                                              |
| Secondary Max Current      | 1.67A                                                                                |
| Secondary Markings         | <u>X1-X2-X3-X4</u>                                                                   |
| Secondary Terminals        | <u>Leads</u>                                                                         |
| Primary Taps               | N/A                                                                                  |
| Conductor Material         | <u>Copper</u>                                                                        |
| Temperatue Rise            | 80°C                                                                                 |
| Insuation Class            | 130°C (Class B)                                                                      |
| BIL (Insulation) Level     | <u>10kV</u>                                                                          |
| Efficiency (@35% Load) %   | N/A                                                                                  |
| Impedance Range            | <u>5.0 - 7.0%</u>                                                                    |
| Sound (db)                 | 40                                                                                   |
| Enclosure Type             | Type-1 Indoor                                                                        |
| Enclosure Size             | See Enclosure Chart                                                                  |
| Finish/Colour              | Semigloss - Black                                                                    |
| Standards & Certifications | CSA Certified File No. LR34493, UL Listed File No. E110286, ISO 9001:2015 Registered |

## 200VA 347 VOLTS TO 120/240 VOLTS SINGLE PHASE CONTROL TRANSFORMER

| VA                   | 200        |
|----------------------|------------|
| Country/Manufacturer | Canada/RPM |