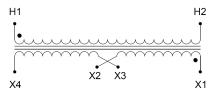

#### SCHEMATIC/DIAGRAM AND DIMENSION PICTURES

Single Phase Control Transformer with a capacity of 200VA, transforming 347 Volts to 120/240 Volts

## **PRODUCT SPECIFICATIONS**

| PRODUCT SPECIFICATIONS     |                                                                                      |
|----------------------------|--------------------------------------------------------------------------------------|
| Weight                     | 8 lbs                                                                                |
| Phases                     | 1                                                                                    |
| Connection                 | 1Ph-CT-SD-SD                                                                         |
| Primary Voltage            | 347                                                                                  |
| Primary Max Current        | <u>0.58A</u>                                                                         |
| Primary Markings           | <u>H1-H2</u>                                                                         |
| Primary Terminals          | Leads                                                                                |
| Secondary Voltage          | 120/240                                                                              |
| Secondary Max Current      | 1.67A                                                                                |
| Secondary Markings         | <u>X1-X2-X3-X4</u>                                                                   |
| Secondary Terminals        | <u>Leads</u>                                                                         |
| Primary Taps               | N/A                                                                                  |
| Conductor Material         | <u>Copper</u>                                                                        |
| Temperatue Rise            | 80°C                                                                                 |
| Insuation Class            | 130°C (Class B)                                                                      |
| BIL (Insulation) Level     | <u>10kV</u>                                                                          |
| Efficiency (@35% Load) %   | N/A                                                                                  |
| Impedance Range            | <u>5.0 - 7.0%</u>                                                                    |
| Sound (db)                 | 40                                                                                   |
| Enclosure Type             | Type-1 Indoor                                                                        |
| Enclosure Size             | See Enclosure Chart                                                                  |
| Finish/Colour              | Semigloss - Black                                                                    |
| Standards & Certifications | CSA Certified File No. LR34493, UL Listed File No. E110286, ISO 9001:2015 Registered |