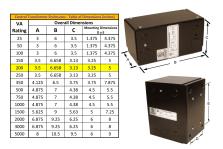

#### SCHEMATIC/DIAGRAM AND DIMENSION PICTURES

Single Phase Control Transformer with a capacity of 200VA, transforming 347 Volts to 120/240 Volts