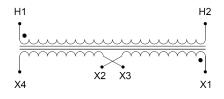

### SCHEMATIC/DIAGRAM AND DIMENSION PICTURES

Single Phase Control Transformer with a capacity of 200VA, transforming 347 Volts to 120/240 Volts

#### **PRODUCT SPECIFICATIONS**

| Weight                     | 8 lbs                                                                                                 |
|----------------------------|-------------------------------------------------------------------------------------------------------|
| Phases                     | 1                                                                                                     |
| Connection                 | <u>1Ph-CT-SD-SD</u>                                                                                   |
| Primary Voltage            | <u>347</u>                                                                                            |
| Primary Max Current        | <u>0.58A</u>                                                                                          |
| Primary Markings           | <u>H1-H2</u>                                                                                          |
| Primary Terminals          | <u>Leads</u>                                                                                          |
| Secondary Voltage          | 120/240                                                                                               |
| Secondary Max Current      | <u>1.67A</u>                                                                                          |
| Secondary Markings         | <u>X1-X2-X3-X4</u>                                                                                    |
| Secondary Terminals        | <u>Leads</u>                                                                                          |
| Primary Taps               | N/A                                                                                                   |
| Conductor Material         | <u>Copper</u>                                                                                         |
| Temperatue Rise            | <u>80°C</u>                                                                                           |
| Insuation Class            | <u>130°C (Class B)</u>                                                                                |
| BIL (Insulation) Level     | <u>10kV</u>                                                                                           |
| Efficiency (@35% Load) %   | N/A                                                                                                   |
| Impedance Range            | <u>5.0 – 7.0%</u>                                                                                     |
| Sound (db)                 | <u>40</u>                                                                                             |
| Enclosure Type             | Type-1 Indoor                                                                                         |
| Enclosure Size             | See Enclosure Chart                                                                                   |
| Finish/Colour              | <u>Semigloss – Black</u>                                                                              |
| Standards & Certifications | <u>CSA Certified File No. LR34493, UL Listed File No. E110286, ISO 9001:2015</u><br><u>Registered</u> |