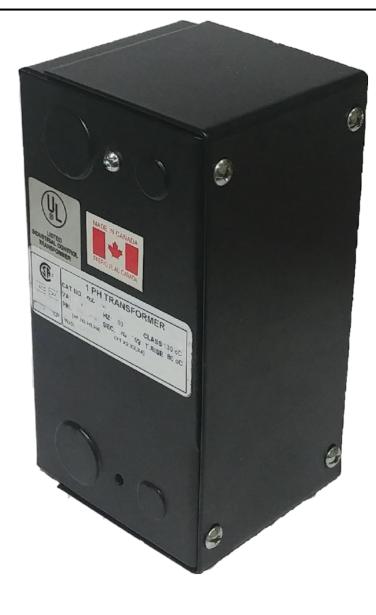

### \$216.58 CAD

Single Phase Control Transformer with a capacity of 200VA, transforming 347 Volts to 120/240 Volts

SKU: CE200E-K Categories: <u>Control Transformers</u>

### SCHEMATIC/DIAGRAM AND DIMENSION PICTURES

Single Phase Control Transformer with a capacity of 200VA, transforming 347 Volts to 120/240 Volts

#### **PRODUCT SPECIFICATIONS**

| Weight                     | 8 lbs                                                                                                 |
|----------------------------|-------------------------------------------------------------------------------------------------------|
| Phases                     | 1                                                                                                     |
| Connection                 | <u>1Ph-CT-SD-SD</u>                                                                                   |
| Primary Voltage            | <u>347</u>                                                                                            |
| Primary Max Current        | <u>0.58A</u>                                                                                          |
| Primary Markings           | <u>H1-H2</u>                                                                                          |
| Primary Terminals          | <u>Leads</u>                                                                                          |
| Secondary Voltage          | 120/240                                                                                               |
| Secondary Max Current      | <u>1.67A</u>                                                                                          |
| Secondary Markings         | <u>X1-X2-X3-X4</u>                                                                                    |
| Secondary Terminals        | <u>Leads</u>                                                                                          |
| Primary Taps               | N/A                                                                                                   |
| Conductor Material         | <u>Copper</u>                                                                                         |
| Temperatue Rise            | <u>80°C</u>                                                                                           |
| Insuation Class            | <u>130°C (Class B)</u>                                                                                |
| BIL (Insulation) Level     | <u>10kV</u>                                                                                           |
| Efficiency (@35% Load) %   | N/A                                                                                                   |
| Impedance Range            | <u>5.0 – 7.0%</u>                                                                                     |
| Sound (db)                 | <u>40</u>                                                                                             |
| Enclosure Type             | Type-1 Indoor                                                                                         |
| Enclosure Size             | See Enclosure Chart                                                                                   |
| Finish/Colour              | <u>Semigloss – Black</u>                                                                              |
| Standards & Certifications | <u>CSA Certified File No. LR34493, UL Listed File No. E110286, ISO 9001:2015</u><br><u>Registered</u> |