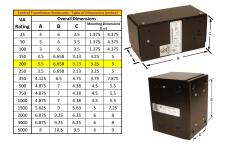

### SCHEMATIC/DIAGRAM AND DIMENSION PICTURES

Single Phase Control Transformer with a capacity of 200VA, transforming 347 Volts to 120/240 Volts

#### **PRODUCT SPECIFICATIONS**

| Weight                     | 8 lbs                                                                                                 |
|----------------------------|-------------------------------------------------------------------------------------------------------|
| Phases                     | 1                                                                                                     |
| Connection                 | <u>1Ph-CT-SD-SD</u>                                                                                   |
| Primary Voltage            | <u>347</u>                                                                                            |
| Primary Max Current        | <u>0.58A</u>                                                                                          |
| Primary Markings           | <u>H1-H2</u>                                                                                          |
| Primary Terminals          | <u>Leads</u>                                                                                          |
| Secondary Voltage          | 120/240                                                                                               |
| Secondary Max Current      | <u>1.67A</u>                                                                                          |
| Secondary Markings         | <u>X1-X2-X3-X4</u>                                                                                    |
| Secondary Terminals        | <u>Leads</u>                                                                                          |
| Primary Taps               | N/A                                                                                                   |
| Conductor Material         | <u>Copper</u>                                                                                         |
| Temperatue Rise            | <u>80°C</u>                                                                                           |
| Insuation Class            | <u>130°C (Class B)</u>                                                                                |
| BIL (Insulation) Level     | <u>10kV</u>                                                                                           |
| Efficiency (@35% Load) %   | N/A                                                                                                   |
| Impedance Range            | <u>5.0 – 7.0%</u>                                                                                     |
| Sound (db)                 | <u>40</u>                                                                                             |
| Enclosure Type             | Type-1 Indoor                                                                                         |
| Enclosure Size             | See Enclosure Chart                                                                                   |
| Finish/Colour              | <u>Semigloss – Black</u>                                                                              |
| Standards & Certifications | <u>CSA Certified File No. LR34493, UL Listed File No. E110286, ISO 9001:2015</u><br><u>Registered</u> |