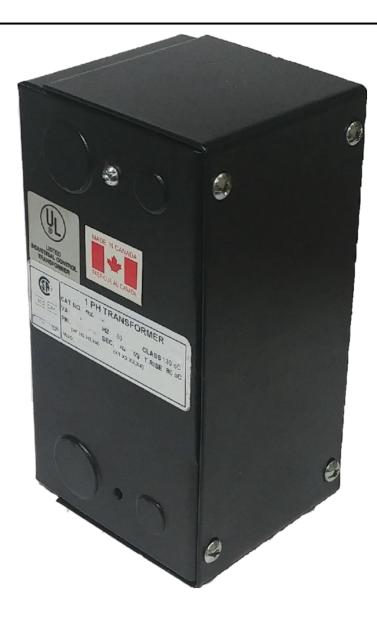

# 200VA 347 VOLTS TO 120/240 VOLTS SINGLE PHASE CONTROL TRANSFORMER

\$216.58 CAD

Single Phase Control Transformer with a capacity of 200VA, transforming 347 Volts to 120/240 Volts

SKU: CE200E-K

**Categories:** Control Transformers

## 200VA 347 VOLTS TO 120/240 VOLTS SINGLE PHASE CONTROL TRANSFORMER

| VA                   | 200        |
|----------------------|------------|
| Country/Manufacturer | Canada/RPM |