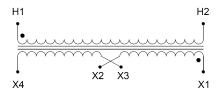

#### SCHEMATIC/DIAGRAM AND DIMENSION PICTURES

Single Phase Control Transformer with a capacity of 200VA, transforming 347 Volts to 120/240 Volts

## **PRODUCT SPECIFICATIONS**

| PRODUCT SPECIFICATIONS     |                                                                                      |
|----------------------------|--------------------------------------------------------------------------------------|
| Weight                     | 8 lbs                                                                                |
| Phases                     | 1                                                                                    |
| Connection                 | 1Ph-CT-SD-SD                                                                         |
| Primary Voltage            | 347                                                                                  |
| Primary Max Current        | <u>0.58A</u>                                                                         |
| Primary Markings           | <u>H1-H2</u>                                                                         |
| Primary Terminals          | Leads                                                                                |
| Secondary Voltage          | 120/240                                                                              |
| Secondary Max Current      | 1.67A                                                                                |
| Secondary Markings         | <u>X1-X2-X3-X4</u>                                                                   |
| Secondary Terminals        | <u>Leads</u>                                                                         |
| Primary Taps               | N/A                                                                                  |
| Conductor Material         | <u>Copper</u>                                                                        |
| Temperatue Rise            | 80°C                                                                                 |
| Insuation Class            | 130°C (Class B)                                                                      |
| BIL (Insulation) Level     | <u>10kV</u>                                                                          |
| Efficiency (@35% Load) %   | N/A                                                                                  |
| Impedance Range            | <u>5.0 - 7.0%</u>                                                                    |
| Sound (db)                 | 40                                                                                   |
| Enclosure Type             | Type-1 Indoor                                                                        |
| Enclosure Size             | See Enclosure Chart                                                                  |
| Finish/Colour              | Semigloss - Black                                                                    |
| Standards & Certifications | CSA Certified File No. LR34493, UL Listed File No. E110286, ISO 9001:2015 Registered |