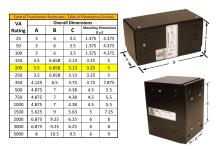

#### SCHEMATIC/DIAGRAM AND DIMENSION PICTURES

Single Phase Control Transformer with a capacity of 200VA, transforming 347 Volts to 120/240 Volts

## **PRODUCT SPECIFICATIONS**

| PRODUCT SPECIFICATIONS     |                                                                                      |
|----------------------------|--------------------------------------------------------------------------------------|
| Weight                     | 8 lbs                                                                                |
| Phases                     | 1                                                                                    |
| Connection                 | 1Ph-CT-SD-SD                                                                         |
| Primary Voltage            | 347                                                                                  |
| Primary Max Current        | <u>0.58A</u>                                                                         |
| Primary Markings           | <u>H1-H2</u>                                                                         |
| Primary Terminals          | Leads                                                                                |
| Secondary Voltage          | 120/240                                                                              |
| Secondary Max Current      | 1.67A                                                                                |
| Secondary Markings         | <u>X1-X2-X3-X4</u>                                                                   |
| Secondary Terminals        | <u>Leads</u>                                                                         |
| Primary Taps               | N/A                                                                                  |
| Conductor Material         | <u>Copper</u>                                                                        |
| Temperatue Rise            | 80°C                                                                                 |
| Insuation Class            | 130°C (Class B)                                                                      |
| BIL (Insulation) Level     | <u>10kV</u>                                                                          |
| Efficiency (@35% Load) %   | N/A                                                                                  |
| Impedance Range            | <u>5.0 - 7.0%</u>                                                                    |
| Sound (db)                 | 40                                                                                   |
| Enclosure Type             | Type-1 Indoor                                                                        |
| Enclosure Size             | See Enclosure Chart                                                                  |
| Finish/Colour              | Semigloss - Black                                                                    |
| Standards & Certifications | CSA Certified File No. LR34493, UL Listed File No. E110286, ISO 9001:2015 Registered |