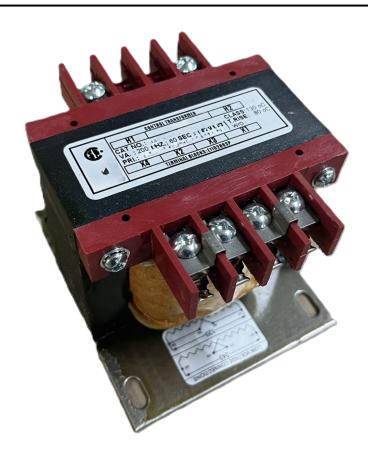

# 200VA 347 VOLTS TO 120/240 VOLTS SINGLE PHASE CONTROL TRANSFORMER

\$174.72 CAD

Single Phase Control Transformer with a capacity of 200VA, transforming 347 Volts to 120/240 Volts

SKU: CS200E-K

**Categories:** Control Transformers

#### **SCHEMATIC/DIAGRAM AND DIMENSION PICTURES**

Single Phase Control Transformer with a capacity of 200VA, transforming 347 Volts to 120/240 Volts

### **PRODUCT SPECIFICATIONS**

| Weight                     | 8 lbs                                                                                |
|----------------------------|--------------------------------------------------------------------------------------|
| Phases                     | 1                                                                                    |
| Connection                 | 1Ph-CT-SD-SD                                                                         |
| Primary Voltage            | 347                                                                                  |
| Primary Max Current        | <u>0.58A</u>                                                                         |
| Primary Markings           | <u>H1-H2</u>                                                                         |
| Primary Terminals          | <u>Terminals</u>                                                                     |
| Secondary Voltage          | 120/240                                                                              |
| Secondary Max Current      | 1.67A                                                                                |
| Secondary Markings         | <u>X1-X2-X3-X4</u>                                                                   |
| Secondary Terminals        | <u>Terminals</u>                                                                     |
| Primary Taps               | N/A                                                                                  |
| Conductor Material         | Copper                                                                               |
| Temperatue Rise            | 80°C                                                                                 |
| Insuation Class            | 130°C (Class B)                                                                      |
| BIL (Insulation) Level     | <u>10kV</u>                                                                          |
| Efficiency (@35% Load) %   | N/A                                                                                  |
| Impedance Range            | <u>5.0 - 7.0%</u>                                                                    |
| Sound (db)                 | 40                                                                                   |
| Enclosure Type             | Core & Coil                                                                          |
| Enclosure Size             | See Core & Coil Chart                                                                |
| Finish/Colour              | N/A                                                                                  |
| Standards & Certifications | CSA Certified File No. LR34493, UL Listed File No. E110286, ISO 9001:2015 Registered |