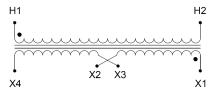

#### **SCHEMATIC/DIAGRAM AND DIMENSION PICTURES**

Single Phase Control Transformer with a capacity of 200VA, transforming 347 Volts to 120/240 Volts

### **PRODUCT SPECIFICATIONS**

| Weight                     | 8 lbs                                                                                |
|----------------------------|--------------------------------------------------------------------------------------|
| Phases                     | 1                                                                                    |
| Connection                 | 1Ph-CT-SD-SD                                                                         |
| Primary Voltage            | 347                                                                                  |
| Primary Max Current        | <u>0.58A</u>                                                                         |
| Primary Markings           | <u>H1-H2</u>                                                                         |
| Primary Terminals          | <u>Terminals</u>                                                                     |
| Secondary Voltage          | 120/240                                                                              |
| Secondary Max Current      | 1.67A                                                                                |
| Secondary Markings         | <u>X1-X2-X3-X4</u>                                                                   |
| Secondary Terminals        | <u>Terminals</u>                                                                     |
| Primary Taps               | N/A                                                                                  |
| Conductor Material         | Copper                                                                               |
| Temperatue Rise            | 80°C                                                                                 |
| Insuation Class            | 130°C (Class B)                                                                      |
| BIL (Insulation) Level     | <u>10kV</u>                                                                          |
| Efficiency (@35% Load) %   | N/A                                                                                  |
| Impedance Range            | <u>5.0 - 7.0%</u>                                                                    |
| Sound (db)                 | 40                                                                                   |
| Enclosure Type             | Core & Coil                                                                          |
| Enclosure Size             | See Core & Coil Chart                                                                |
| Finish/Colour              | N/A                                                                                  |
| Standards & Certifications | CSA Certified File No. LR34493, UL Listed File No. E110286, ISO 9001:2015 Registered |