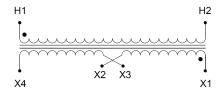

#### **SCHEMATIC/DIAGRAM AND DIMENSION PICTURES**

Single Phase Control Transformer with a capacity of 200VA, transforming 347 Volts to 120/240 Volts

#### PRODUCT SPECIFICATIONS

| PRODUCT SPECIFICATIONS     |                                                                                       |
|----------------------------|---------------------------------------------------------------------------------------|
| Weight                     | 8 lbs                                                                                 |
| Phases                     | 1                                                                                     |
| Connection                 | 1Ph-CT-SD-SD                                                                          |
| Primary Voltage            | 347                                                                                   |
| Primary Max Current        | 0.58A                                                                                 |
| Primary Markings           | H1-H2                                                                                 |
| Primary Terminals          | <u>Terminals</u>                                                                      |
| Secondary Voltage          | 120/240                                                                               |
| Secondary Max Current      | 1.67A                                                                                 |
| Secondary Markings         | <u>X1-X2-X3-X4</u>                                                                    |
| Secondary Terminals        | <u>Terminals</u>                                                                      |
| Primary Taps               | N/A                                                                                   |
| Conductor Material         | <u>Copper</u>                                                                         |
| Temperatue Rise            | 80°C                                                                                  |
| Insuation Class            | 130°C (Class B)                                                                       |
| BIL (Insulation) Level     | <u>10kV</u>                                                                           |
| Efficiency (@35% Load) %   | N/A                                                                                   |
| Impedance Range            | <u>5.0 - 7.0%</u>                                                                     |
| Sound (db)                 | 40                                                                                    |
| Enclosure Type             | Core & Coil                                                                           |
| Enclosure Size             | See Core & Coil Chart                                                                 |
| Finish/Colour              | N/A                                                                                   |
| Standards & Certifications | CSA Certified File No. LR34493, UL Listed File No. E110286, ISO 9001:2015  Registered |