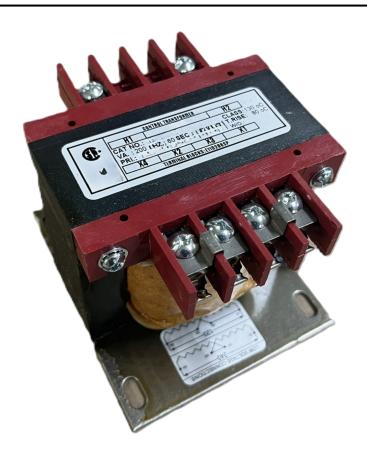

# 200VA 347 VOLTS TO 120/240 VOLTS SINGLE PHASE CONTROL TRANSFORMER

\$174.72 CAD

Single Phase Control Transformer with a capacity of 200VA, transforming 347 Volts to 120/240 Volts

SKU: CS200E-K

**Categories:** Control Transformers

#### PRODUCT SPECIFICATIONS

| PRODUCT SPECIFICATIONS     |                                                                                       |
|----------------------------|---------------------------------------------------------------------------------------|
| Weight                     | 8 lbs                                                                                 |
| Phases                     | 1                                                                                     |
| Connection                 | 1Ph-CT-SD-SD                                                                          |
| Primary Voltage            | 347                                                                                   |
| Primary Max Current        | 0.58A                                                                                 |
| Primary Markings           | H1-H2                                                                                 |
| Primary Terminals          | <u>Terminals</u>                                                                      |
| Secondary Voltage          | 120/240                                                                               |
| Secondary Max Current      | 1.67A                                                                                 |
| Secondary Markings         | <u>X1-X2-X3-X4</u>                                                                    |
| Secondary Terminals        | <u>Terminals</u>                                                                      |
| Primary Taps               | N/A                                                                                   |
| Conductor Material         | <u>Copper</u>                                                                         |
| Temperatue Rise            | 80°C                                                                                  |
| Insuation Class            | 130°C (Class B)                                                                       |
| BIL (Insulation) Level     | <u>10kV</u>                                                                           |
| Efficiency (@35% Load) %   | N/A                                                                                   |
| Impedance Range            | <u>5.0 - 7.0%</u>                                                                     |
| Sound (db)                 | 40                                                                                    |
| Enclosure Type             | Core & Coil                                                                           |
| Enclosure Size             | See Core & Coil Chart                                                                 |
| Finish/Colour              | N/A                                                                                   |
| Standards & Certifications | CSA Certified File No. LR34493, UL Listed File No. E110286, ISO 9001:2015  Registered |