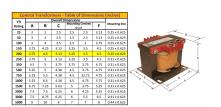

#### **SCHEMATIC/DIAGRAM AND DIMENSION PICTURES**

Single Phase Control Transformer with a capacity of 200VA, transforming 347 Volts to 120/240 Volts

## **PRODUCT SPECIFICATIONS**

| Weight                     | 8 lbs                                                                                |
|----------------------------|--------------------------------------------------------------------------------------|
| Phases                     | 1                                                                                    |
| Connection                 | 1Ph-CT-SD-SD                                                                         |
| Primary Voltage            | 347                                                                                  |
| Primary Max Current        | <u>0.58A</u>                                                                         |
| Primary Markings           | H1-H2                                                                                |
| Primary Terminals          | <u>Terminals</u>                                                                     |
| Secondary Voltage          | 120/240                                                                              |
| Secondary Max Current      | 1.67A                                                                                |
| Secondary Markings         | <u>X1-X2-X3-X4</u>                                                                   |
| Secondary Terminals        | <u>Terminals</u>                                                                     |
| Primary Taps               | N/A                                                                                  |
| Conductor Material         | Copper                                                                               |
| Temperatue Rise            | 80°C                                                                                 |
| Insuation Class            | 130°C (Class B)                                                                      |
| BIL (Insulation) Level     | <u>10kV</u>                                                                          |
| Efficiency (@35% Load) %   | N/A                                                                                  |
| Impedance Range            | <u>5.0 – 7.0%</u>                                                                    |
| Sound (db)                 | 40                                                                                   |
| Enclosure Type             | Core & Coil                                                                          |
| Enclosure Size             | See Core & Coil Chart                                                                |
| Finish/Colour              | N/A                                                                                  |
| Standards & Certifications | CSA Certified File No. LR34493, UL Listed File No. E110286, ISO 9001:2015 Registered |