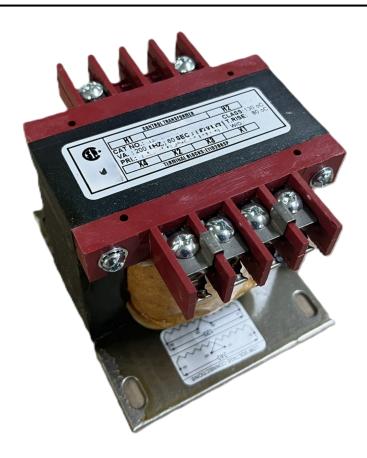

# 200VA 347 VOLTS TO 120/240 VOLTS SINGLE PHASE CONTROL TRANSFORMER

\$174.72 CAD

Single Phase Control Transformer with a capacity of 200VA, transforming 347 Volts to 120/240 Volts

SKU: CS200E-K

**Categories:** Control Transformers

## **PRODUCT SPECIFICATIONS**

| Weight                     | 8 lbs                                                                                |
|----------------------------|--------------------------------------------------------------------------------------|
| Phases                     | 1                                                                                    |
| Connection                 | 1Ph-CT-SD-SD                                                                         |
| Primary Voltage            | 347                                                                                  |
| Primary Max Current        | <u>0.58A</u>                                                                         |
| Primary Markings           | H1-H2                                                                                |
| Primary Terminals          | <u>Terminals</u>                                                                     |
| Secondary Voltage          | 120/240                                                                              |
| Secondary Max Current      | 1.67A                                                                                |
| Secondary Markings         | <u>X1-X2-X3-X4</u>                                                                   |
| Secondary Terminals        | <u>Terminals</u>                                                                     |
| Primary Taps               | N/A                                                                                  |
| Conductor Material         | Copper                                                                               |
| Temperatue Rise            | 80°C                                                                                 |
| Insuation Class            | 130°C (Class B)                                                                      |
| BIL (Insulation) Level     | <u>10kV</u>                                                                          |
| Efficiency (@35% Load) %   | N/A                                                                                  |
| Impedance Range            | <u>5.0 – 7.0%</u>                                                                    |
| Sound (db)                 | 40                                                                                   |
| Enclosure Type             | Core & Coil                                                                          |
| Enclosure Size             | See Core & Coil Chart                                                                |
| Finish/Colour              | N/A                                                                                  |
| Standards & Certifications | CSA Certified File No. LR34493, UL Listed File No. E110286, ISO 9001:2015 Registered |