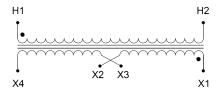

#### **SCHEMATIC/DIAGRAM AND DIMENSION PICTURES**

Single Phase Control Transformer with a capacity of 200VA, transforming 347 Volts to 120/240 Volts

## **PRODUCT SPECIFICATIONS**

| Weight                     | 8 lbs                                                                                |
|----------------------------|--------------------------------------------------------------------------------------|
| Phases                     | 1                                                                                    |
| Connection                 | 1Ph-CT-SD-SD                                                                         |
| Primary Voltage            | 347                                                                                  |
| Primary Max Current        | <u>0.58A</u>                                                                         |
| Primary Markings           | H1-H2                                                                                |
| Primary Terminals          | <u>Terminals</u>                                                                     |
| Secondary Voltage          | 120/240                                                                              |
| Secondary Max Current      | 1.67A                                                                                |
| Secondary Markings         | <u>X1-X2-X3-X4</u>                                                                   |
| Secondary Terminals        | <u>Terminals</u>                                                                     |
| Primary Taps               | N/A                                                                                  |
| Conductor Material         | Copper                                                                               |
| Temperatue Rise            | 80°C                                                                                 |
| Insuation Class            | 130°C (Class B)                                                                      |
| BIL (Insulation) Level     | <u>10kV</u>                                                                          |
| Efficiency (@35% Load) %   | N/A                                                                                  |
| Impedance Range            | <u>5.0 – 7.0%</u>                                                                    |
| Sound (db)                 | 40                                                                                   |
| Enclosure Type             | Core & Coil                                                                          |
| Enclosure Size             | See Core & Coil Chart                                                                |
| Finish/Colour              | N/A                                                                                  |
| Standards & Certifications | CSA Certified File No. LR34493, UL Listed File No. E110286, ISO 9001:2015 Registered |